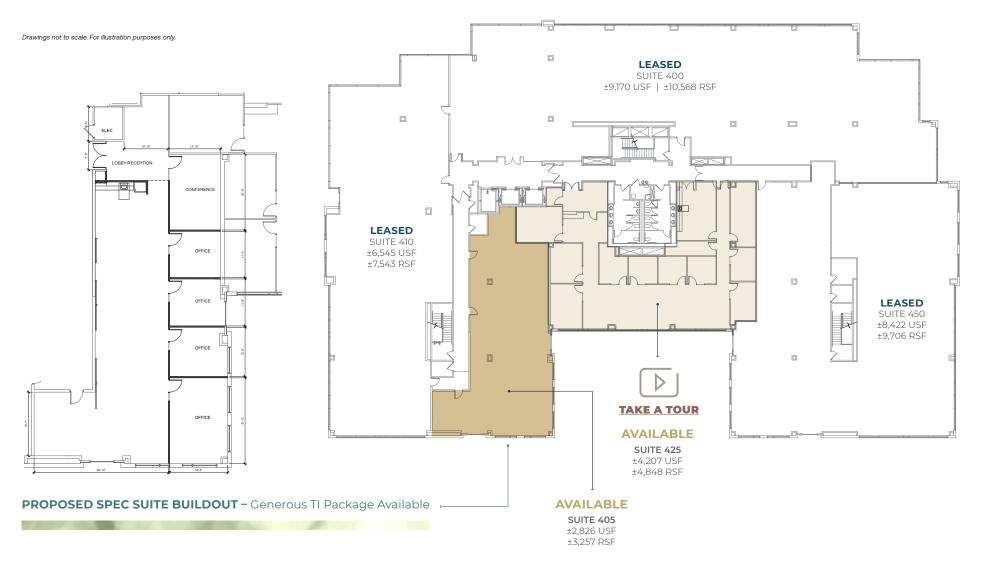

ign and upscale finishes. The property offers tenants convenient access to nearby amenities including Claim Jumper Restaurant & Bar, Green Valley Ranch Hotel & Casino, and abundance of retail shopping and banking; all within immediate walking or 5 minute driving distance. The Las Vegas "Strip", Harry Reid International Airport, and the Central Business District of Las Vegas can all be accessed directly from the property via the 215 Freeway.



# 2360 Corporate Circle

3rd Floor



Taber Thill, **▼** 510R +1 702 836 3796 taber.thill@colliers.com License # NV-S.0051684 Patti Dillon, ⊽ sıor +1 702 836 3790 patti.dillon@colliers.com License # NV-S.0047352 Megan McInerney

+1 702 836 3700 megan.mcinerney@colliers.com License # NV-S.0188475 American Nevada r e a l t y A Greenspun Company









Taber Thill, **▼** 510R +1 702 836 3796 taber.thill@colliers.com License # NV-S.0051684

### Patti Dillon, **⊽**sıor +1 702 836 3790 patti.dillon@colliers.com

License # NV-S.0047352

Megan McInerney

+1 702 836 3700 megan.mcinerney@colliers.com License # NV-S.0188475

### American Nevada r e a l t y A Greenspun Company





Taber Thill, **⊽** 510R +1 702 836 3796 taber.thill@colliers.com License # NV-S.0051684 Patti Dillon, V sior +1 702 836 3790 patti.dillon@colliers.com License # NV-S.0047352

Megan McInerney +1 702 836 3700 megan.mcinerney@colliers.com License # NV-S.0188475

American Nevada r e a l t y A Greenspun Company





## 2nd Floor

Fully Leased ±29,129 USF | ±33,932 RSF



+1 702 836 3796 taber.thill@colliers.com License # NV-S.0051684 Patti Dillon, Vsior +1 702 836 3790 pa