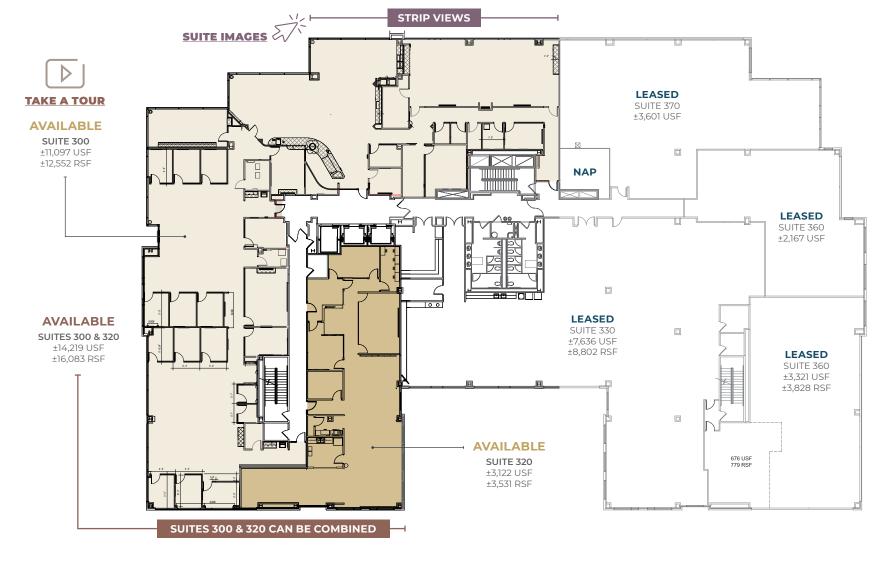

- Abundance of Amenities
- Immediate Freeway Access
- 4.7:1000 Parking Ratio including Covered and Uncovered Parking





For Lease

Located in the heart of Henderson within the 90 acre master-planned office park of Green Valley Corporate Center. The building features a stunning modern, environmentally friendly design and upscale finishes. The property offers tenants convenient access to nearby amenities including Claim Jumper Restaurant & Bar, Green Valley Ranch Hotel & Casino, and abundance of retail shopping and banking; all within immediate walking or 5 minute driving distance. The Las Vegas "Strip", Harry Reid International Airport, and the Central Business District of Las Vegas can all be accessed directly from the property via the 215 Freeway.



# 2360 Corporate Circle

3rd Floor



Taber Thill, **▼** 510R +1 702 836 3796 taber.thill@colliers.com License # NV-S.0051684 Patti Dillon, ⊽ sıor +1 702 836 3790 patti.dillon@colliers.com License # NV-S.0047352 Megan McInerney

+1 702 836 3700 megan.mcinerney@colliers.com License # NV-S.0188475 American Nevada r e a l t y A Greenspun Company









Taber Thill, **▼** 510R +1 702 836 3796 taber.thill@colliers.com License # NV-S.0051684

### Patti Dillon, **⊽**sıor +1 702 836 3790 patti.dillon@colliers.com

License # NV-S.0047352

Megan McInerney

+1 702 836 3700 megan.mcinerney@colliers.com License # NV-S.0188475

### American Nevada r e a l t y A Greenspun Company





Taber Thill, **⊽** 510R +1 702 836 3796 taber.thill@colliers.com License # NV-S.0051684 Patti Dillon, V sior +1 702 836 3790 patti.dillon@colliers.com Lice