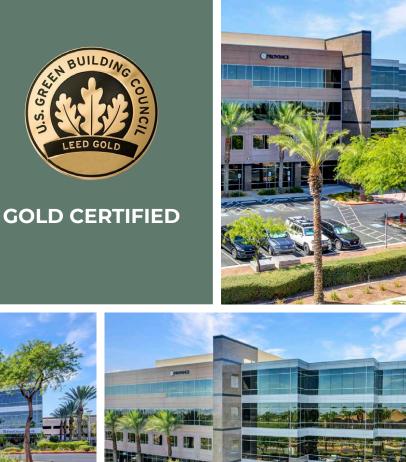

## Highlights

- Four-Story Class A Office Building
- LEED Certified
- \$2.40 PSF, NNN
- CAM's: \$0.55 PSF
- Built in 2008
- Abundance of Amenities
- Immediate Freeway Access
- 4.7:1000 Parking Ratio including Covered and Uncovered Parking

American Nevada r e a l t y A Greenspun Company

The building offers a cost efficient but high performance workplace that is good on the environment. Such environmental efficiencies include: Water & Energy Efficiency, Saving approximately 1,474,000 gallons of water a year.

Indoor Environmental Quality, environment-friendly janitorial provides superior air quality. Renewable Energy, Solar panels on parking garage roof generate electricity to illuminate lights in the garage. The building contains over 30% recycled materials and more than 80% of construction was recycled. Along with the building efficiencies, there is also a recycle program throughout the building and courtyard offering recycling bins for trash.