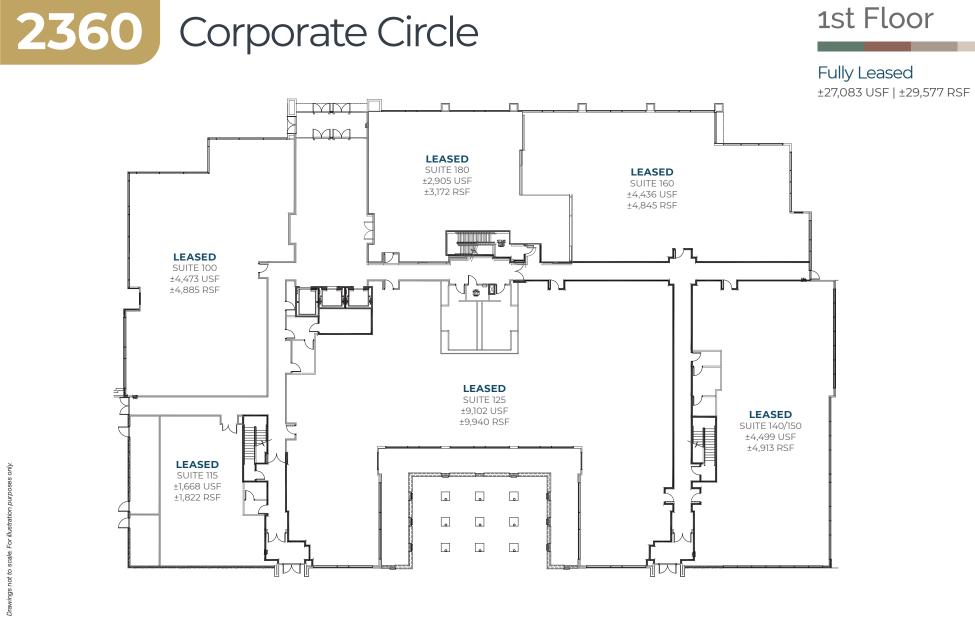

t, and the Central Business District of Las Vegas can all be accessed directly from the property via the 215 Freeway.



# 2360 Corporate Circle

3rd Floor



Taber Thill, **▼** 510R +1 702 836 3796 taber.thill@colliers.com License # NV-S.0051684 Patti Dillon, ⊽ sıor +1 702 836 3790 patti.dillon@colliers.com License # NV-S.0047352 Megan McInerney

+1 702 836 3700 megan.mcinerney@colliers.com License # NV-S.0188475 American Nevada r e a l t y A Greenspun Company









Taber Thill, **▼** 510R +1 702 836 3796 taber.thill@colliers.com License # NV-S.0051684

### Patti Dillon, **⊽**sıor +1 702 836 3790 patti.dillon@colliers.com

License # NV-S.0047352

Megan McInerney

+1 702 836 3700 megan.mcinerney@colliers.com License # NV-S.0188475

### American Nevada r e a l t y A Greenspun Company





Taber Thill, **⊽** 510R +1 702 836 3796 taber.thill@colliers.com License # NV-S.0051684 Patti Dillon, V sior +1 702 836 3790 patti.dillon@colliers.com License # NV-S.0047352

Megan McInerney +1 702 836 3700 megan.mcinerney@colliers.com License # NV-S.0188475

American Nevada r e a l t y A Greenspun Company





## 2nd Floor

Fully Leased ±29,129 USF | ±33,932 RSF



+1 702 836 3796 taber.thill@colliers.com License # NV-S.0051684 Patti Dillon, Vsior +1 702 836 3790 patti.dillon@colliers.com License # NV-S.0047352

Hegan McInerney +1 702 836 3700 megan.mcinerney@colliers.com License # NV-S.0188475

American Nevada r e a l t y A Greenspun Company











The building offers a cost efficient but high performance workplace that is good on the environment. Such environmental efficiencies in