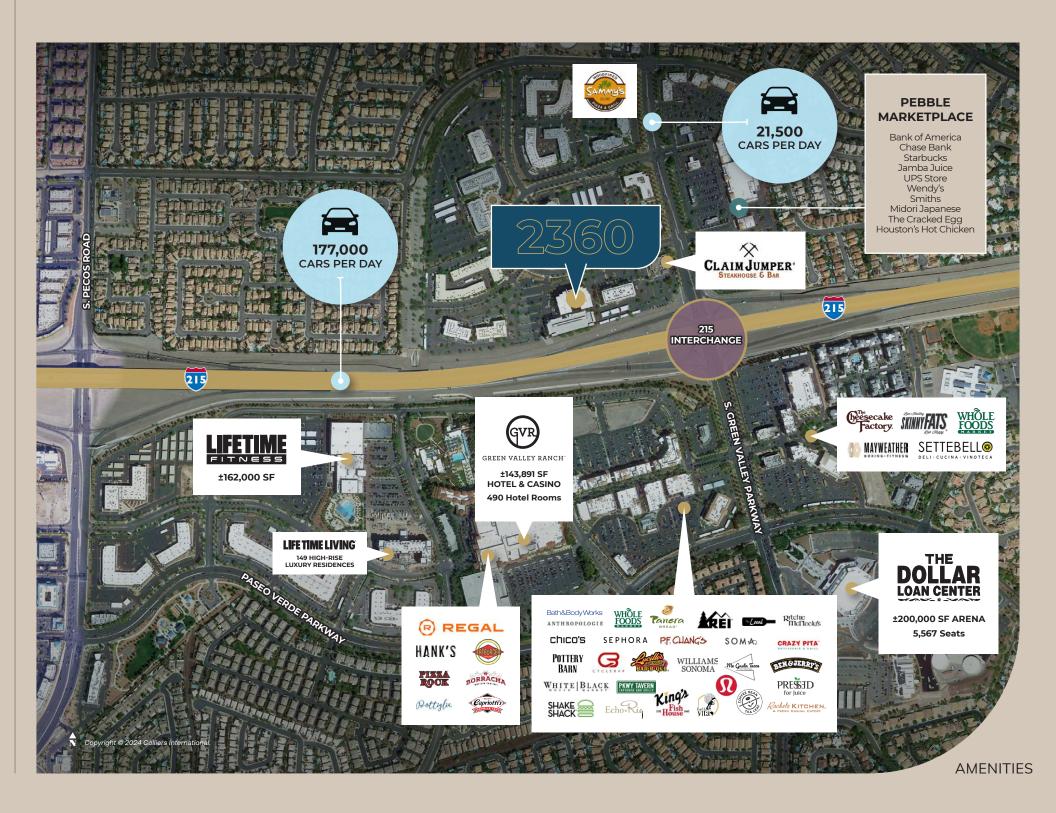

## Modern & Upscale Office Building.

2360 Corporate Circle is a ±134,163 square foot four-story Class A office building located at Green Valley Corporate Center at the NWC of the Green Valley Pkwy & 215 Interchange.

For Lease

Located in the heart of Henderson within the 90 acre master-planned office park of Green Valley Corporate Center. The building features a stunning modern, environmentally friendly design and upscale finishes. The property offers tenants convenient access to nearby amenities including Claim Jumper Restaurant & Bar, Green Valley Ranch Hotel & Casino, and abundance of retail shopping and banking; all within immediate walking or 5 minute driving distance. The Las Vegas "Strip", Harry Reid International Airport, and the Central Business District of Las Vegas can all be accessed directly from the property via the 215 Freeway.