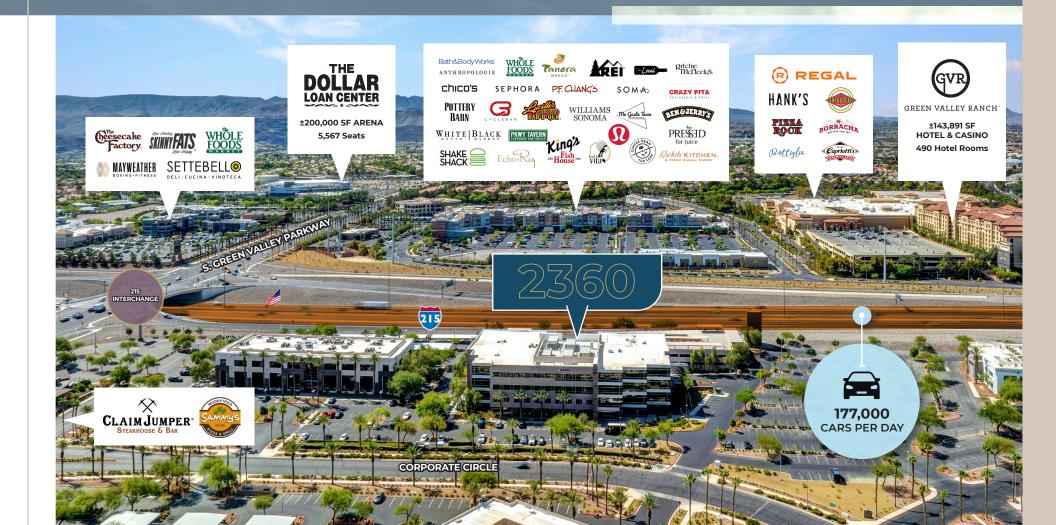

For Lease

Located in the heart of Henderson within the 90 acre master-planned office park of Green Valley Corporate Center. The building features a stunning modern, environmentally friendly design and upscale finishes. The property offers tenants convenient access to nearby amenities including Claim Jumper Restaurant & Bar, Green Valley Ranch Hotel & Casino, and abundance of retail shopping and banking; all within immediate walking or 5 minute driving distance. The Las Vegas "Strip", Harry Reid International Airport, and the Central Business District of Las Vegas can all be accessed directly from the property via the 215 Freeway.