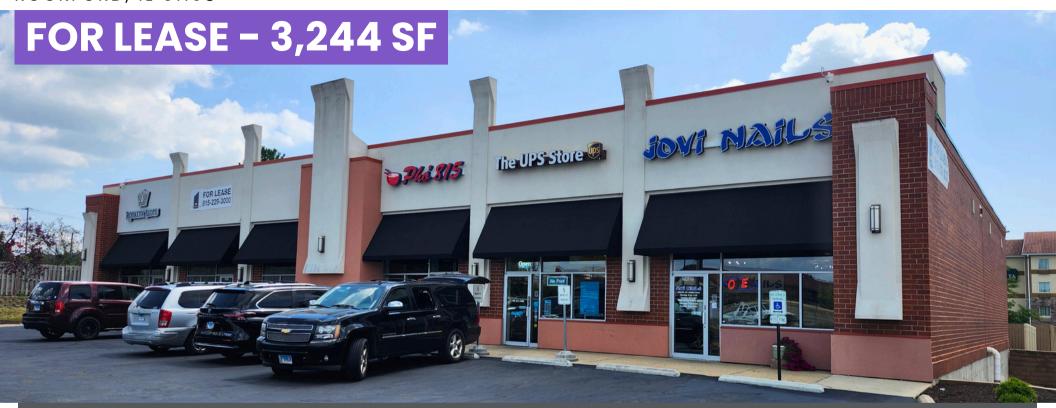

## RETAIL SPACE AVAILABLE

7437-7445 E STATE STREET ROCKFORD, IL 61108

## **Property Information**

- Located within 0.5 Mile of I-90
- High Traffic Over 30,000 VPD Pass Shopping Center
- Located in the Heart of Rockford's Business & Shopping Corridor
- Great Location and Visibility on East State Street
- Building Signage Available
- Pylon Signage Available on State Street