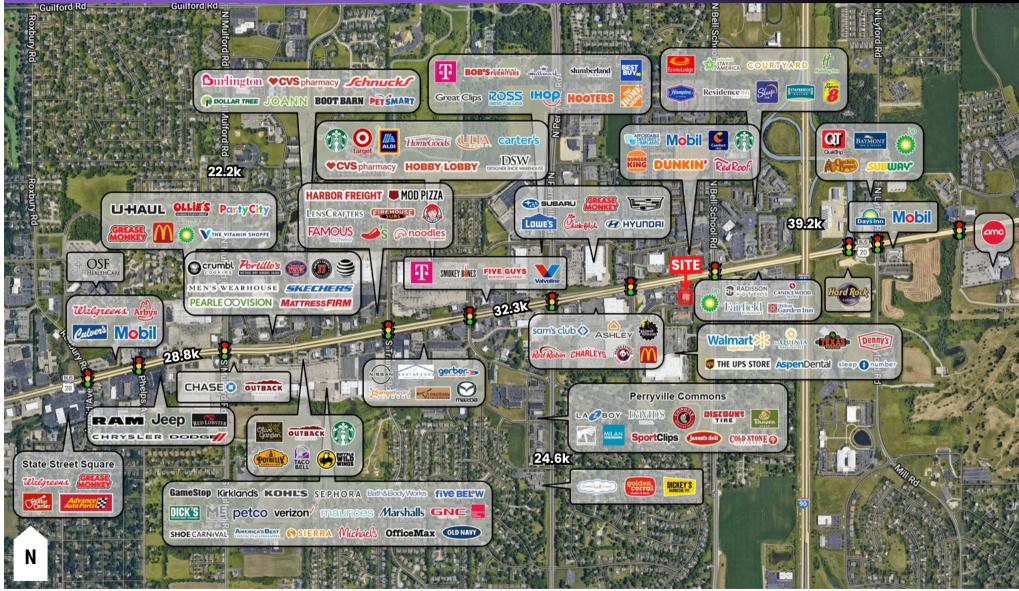

#### AERIAL | 7437-7445 E STATE STREET, ROCKFORD, IL 61108

# HIGH TRAFFIC AREA - 30K VPD

The inclusion of names or logos on this exhibit which depict any occupant other than tenants are for artistic purpose only. May not be to scale. They do not constitute a representation or warranty as to any existing or on-going tenancies. FMG and the FMG Logo are service marks of FMG, Inc., and/or its affiliated or related companies in the United States and other countries. All other marks displayed on this document are the property of their respective owners.