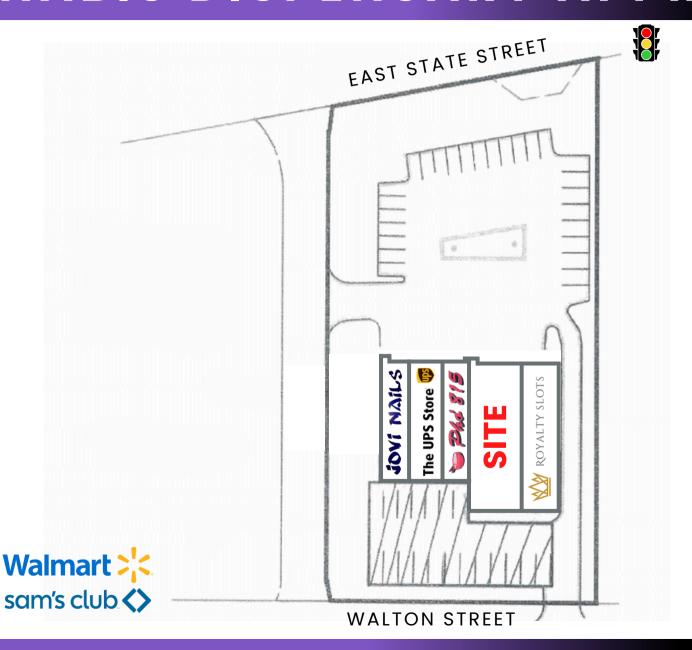

### SITE SURVEY | 7445 E STATE STREET, ROCKFORD, IL 61108

### SITE PLAN | 7445 E STATE STREET, ROCKFORD, IL 61108

#### SITE PLAN | 7445 E STATE STREET, ROCKFORD, IL 61108