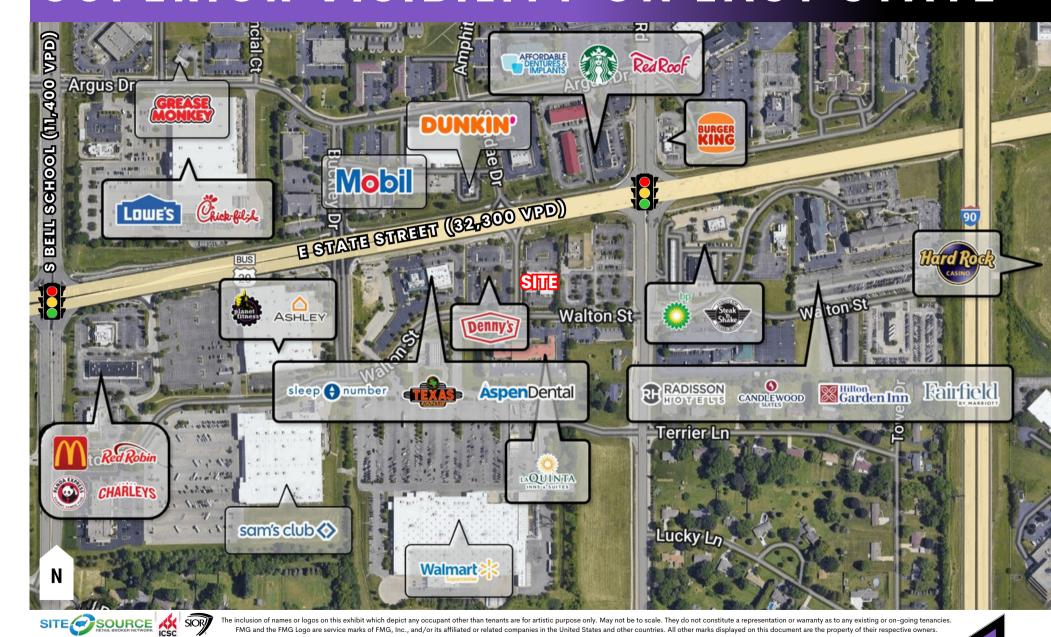

iles: | 54,965     | \$106,350                | 2,480      |
| 5 Miles: | 139,451    | \$95,140                 | 5,221      |







#### AERIAL | 7437-7445 E STATE STREET, ROCKFORD, IL 61108

# HIGH TRAFFIC AREA - 30K VPD







The inclusion of names or logos on this exhibit which depict any occupant other than tenants are for artistic purpose only. May not be to scale. They do not constitute a representation or warranty as to any existing or on-going tenancies. FMG and the FMG Logo are service marks of FMG, Inc., and/or its affiliated or related companies in the United States and other countries. All other marks displayed on this document are the property of their respective owners.







### SITE SURVEY | 7445 E STATE STREET, ROCKFORD, IL 61108

## SUPERIOR VISIBILITY ON EAST STATE











### SITE PLAN | 7445 E STATE STREET, ROCKFORD, IL 61108

# CANNABIS DISPENSARY APPROVED









#### SITE PLAN | 7445 E STATE STREET, ROCKFORD, IL 61108

# FLOOR PLAN: SUITE 7445 - 3,244 SF