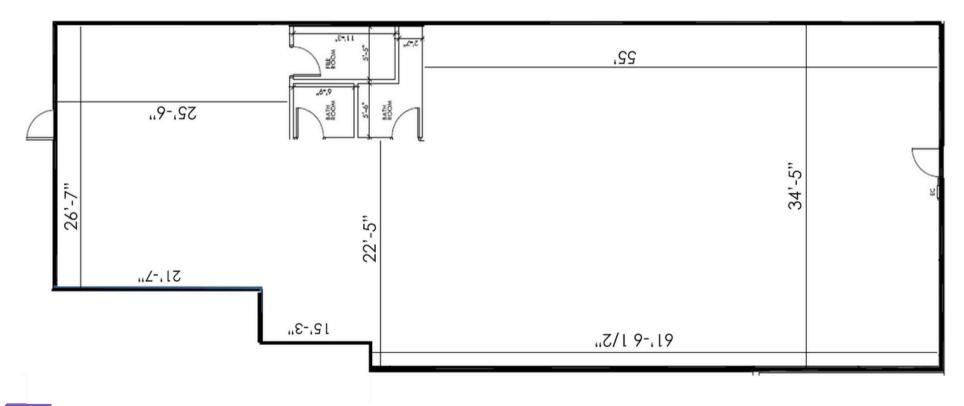

IC AREA - 30K VPD







The inclusion of names or logos on this exhibit which depict any occupant other than tenants are for artistic purpose only. May not be to scale. They do not constitute a representation or warranty as to any existing or on-going tenancies. FMG and the FMG Logo are service marks of FMG, Inc., and/or its affiliated or related companies in the United States and other countries. All other marks displayed on this document are the property of their respective owners.







### SITE SURVEY | 7445 E STATE STREET, ROCKFORD, IL 61108

## SUPERIOR VISIBILITY ON EAST STATE











### SITE PLAN | 7445 E STATE STREET, ROCKFORD, IL 61108

# CANNABIS DISPENSARY APPROVED









#### SITE PLAN | 7445 E STATE STREET, ROCKFORD, IL 61108

# FLOOR PLAN: SUITE 7445 - 3,244 SF