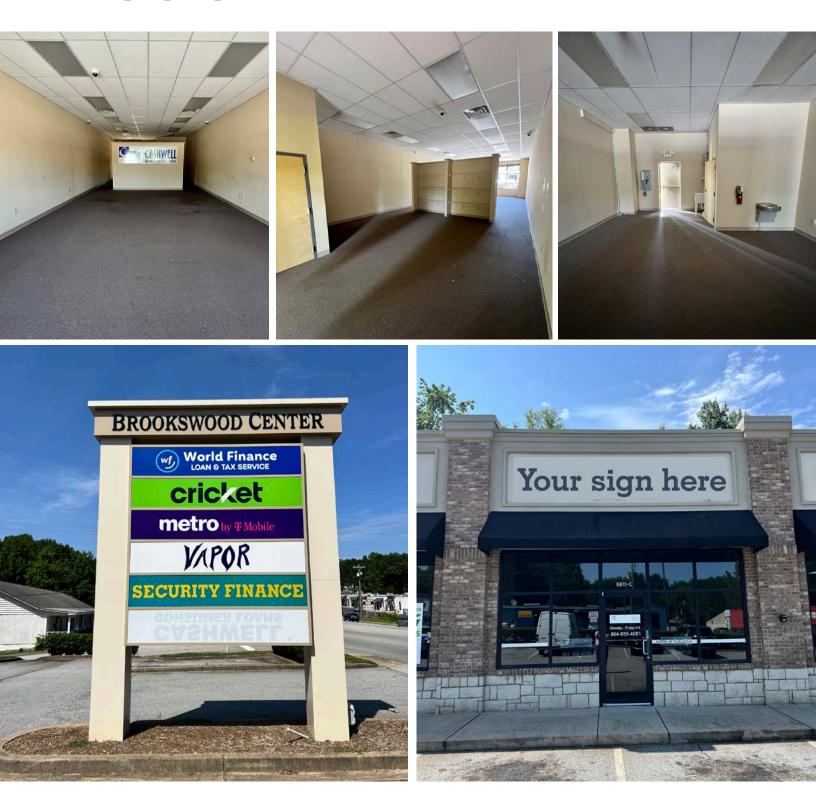

# One space remaining at Brookswood Center

- Located in the heart of Easley's retail trade area
- Outstanding visibility on Highway 123
- Traffi c count: 38,200 VPD
- Strategically located near Publix, Home Depot, O'Reilly Auto Parts, and Dollar Tree
- 35 parking spaces

| Spaces | Lease Rate | Туре | Space Size | Pass Throughs |
|--------|------------|------|------------|---------------|
| Unit C | \$15 SF/YR | NNN  | 1,200 SF   | \$2.95/SF/YR  |