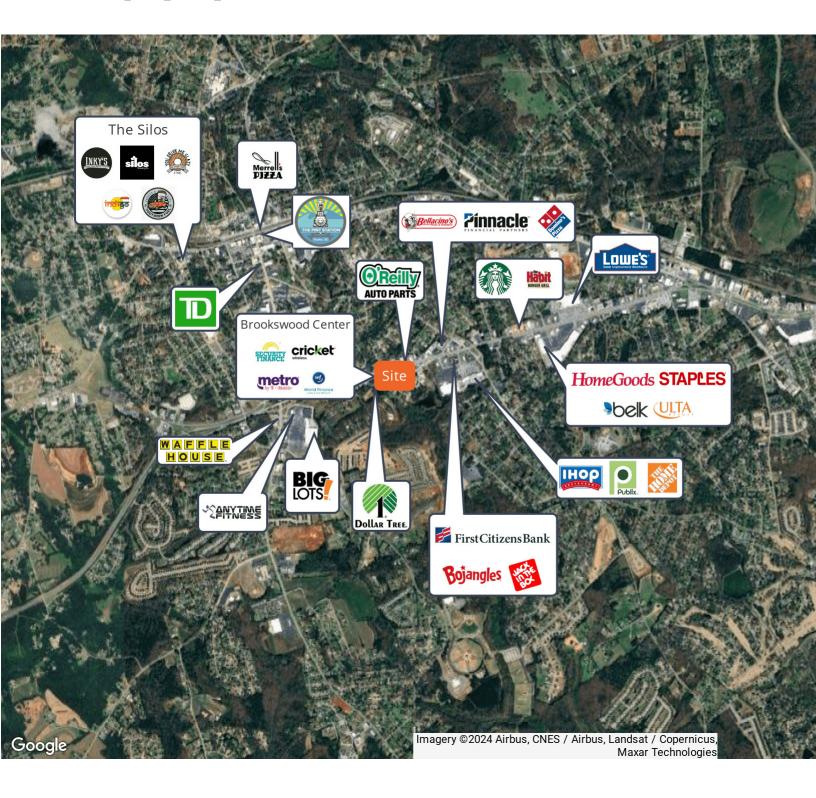

# One space remaining at Brookswood Center

- Located in the heart of Easley's retail trade area
- Outstanding visibility on Highway 123
- Traffi c count: 38,200 VPD
- Strategically located near Publix, Home Depot, O'Reilly Auto Parts, and Dollar Tree
- 35 parking spaces