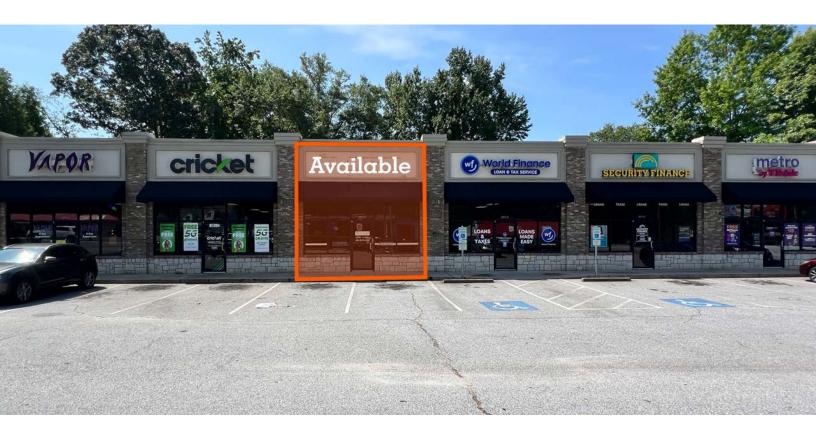

# Retail property for lease

Brookswood Center 6811 Calhoun Memorial Hwy Easley, SC 29640

# One space remaining at Brookswood Center

- Located in the heart of Easley's retail trade area
- Outstanding visibility on Highway 123
- Traffi c count: 38,200 VPD
- Strategically located near Publix, Home Depot, O'Reilly Auto Parts, and Dollar Tree
- 35 parking spaces

| Spaces | Lease Rate | Туре | Space Size | Pass Throughs |
|--------|------------|------|------------|---------------|
| Unit C | \$15 SF/YR | NNN  | 1,200 SF   | \$2.95/SF/YR  |