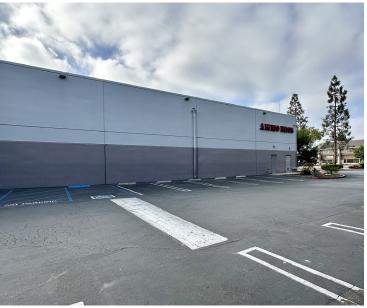

# 1554 Brookhollow Dr, #B, Santa Ana, CA 92705

15,894 SF Showroom / Retail Outlet for Lease

### **Building:**

- 15,894 SF
- WAREHOUSE CEILING HEIGHT : 19 FT
- SHOWROOM CEILING HEIGHT: 10 FT
- 1 GRADE LEVEL DOOR (10' X 10')
- 1 TRUCK WELL (11'X 12')
- ABUNDANT PARKING
- 100% HVAC

#### **Highlights:**

- 55 Freeway Frontage
- Master Planned