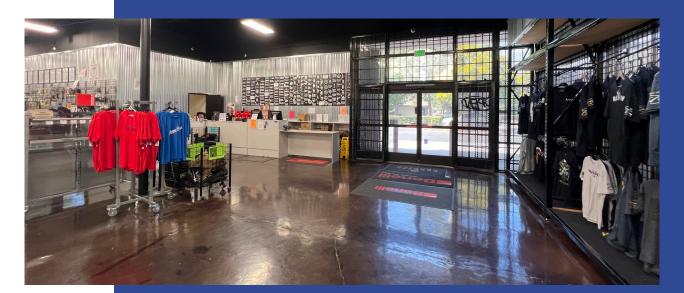

# 1554 Brookhollow Dr, #B, Santa Ana, CA 92705

15,894 SF Showroom / Retail Outlet for Lease

### **Building:**

- 15,894 SF
- WAREHOUSE CEILING HEIGHT : 19 FT
- SHOWROOM CEILING HEIGHT: 10 FT
- 1 GRADE LEVEL DOOR (10' X 10')
- 1 TRUCK WELL (11'X 12')
- ABUNDANT PARKING
- 100% HVAC