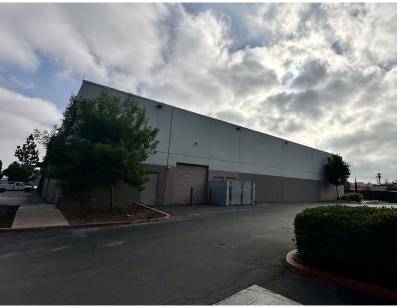

### **Building:**

- 15,894 SF
- WAREHOUSE CEILING HEIGHT : 19 FT
- SHOWROOM CEILING HEIGHT: 10 FT
- 1 GRADE LEVEL DOOR (10' X 10')
- 1 TRUCK WELL (11'X 12')
- ABUNDANT PARKING
- 100% HVAC

# Building & Location

# 1554 Brookhollow Dr, #B