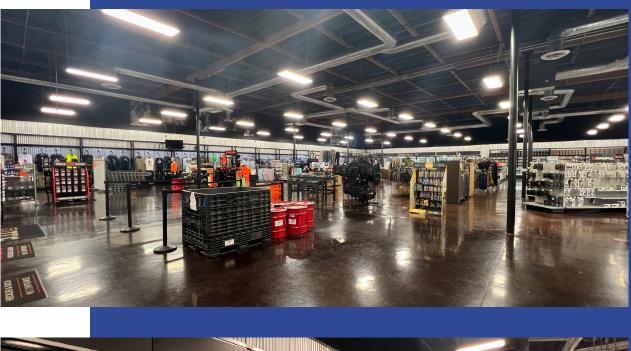

# 1554 Brookhollow Dr, #B, Santa Ana, CA 92705

15,894 SF Showroom / Retail Outlet for Lease

### **Building:**

- 15,894 SF
- WAREHOUSE CEILING HEIGHT : 19 FT
- SHOWROOM CEILING HEIGHT: 10 FT
- 1 GRADE LEVEL DOOR (10' X 10')
- 1 TRUCK WELL (11'X 12')
- ABUNDANT PARKING
- 100% HVAC