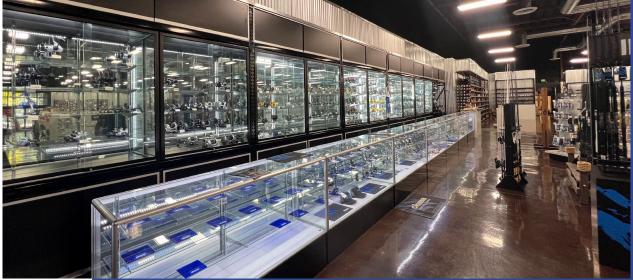

# 1554 Brookhollow Dr, #B, Santa Ana, CA 92705

15,894 SF Showroom / Retail Outlet for Lease

### **Building:**

- 15,894 SF
- WAREHOUSE CEILING HEIGHT : 19 FT
- SHOWROOM CEILING HEIGHT: 10 FT
- 1 GRADE LEVEL DOOR (10' X 10')
- 1 TRUCK WELL (11'X 12')
- ABUNDANT PARKING
- 100% HVAC