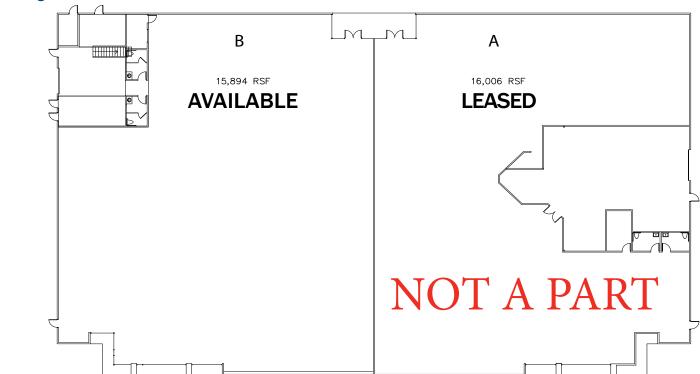

lliers** 2141 Rosecrans Ave Suite 1120 El Segundo, CA 90245

# 1554 Brookhollow Dr, #B, Santa Ana, CA 92705

15,894 SF Showroom / Retail Outlet for Lease

### **Building:**

- 15,894 SF
- WAREHOUSE CEILING HEIGHT : 19 FT
- SHOWROOM CEILING HEIGHT: 10 FT
- 1 GRADE LEVEL DOOR (10' X 10')
- 1 TRUCK WELL (11'X 12')
- ABUNDANT PARKING
- 100% HVAC

#### **Highlights:**

- 55 Freeway Frontage
- Master Planned

### **Pricing:**

• \$1.75 NNN

Colliers







# Jeff Smart

Senior Executive Vice President Lic. 00918873 +1 310 321 1812 jeffrey.smart@colliers.com

## Elizabeth Capati Senior Associate Lic. 02109628 +1 310 321 1855

elizabeth.capati@colliers.com

Colliers

# 1554 Brookhollow Dr, #B



# Building & Location







# 1554 Brookhollow Dr, #B

# **Building & Location**

**Building Plan** 



#### Location



This document has been prepared by Colliers International for advertising and general information only. Colliers International makes no guarantees, representations or warranties of any kind, expressed or implied, regarding the information including, but not limited to, warranties of content, accuracy and reliability. Any interested party should undertake their own inquiries as to the accuracy of the information. Colliers International excludes unequivocally all inferred or implied terms, conditions and warranties arising out of this document and excludes all liability for loss and damages arising there from. This publication is the copyrighted property of Colliers International and/or its licensor(s). ©2024. All rights reserved.

## **Get In Touch**

## Jeff Smart

Senio