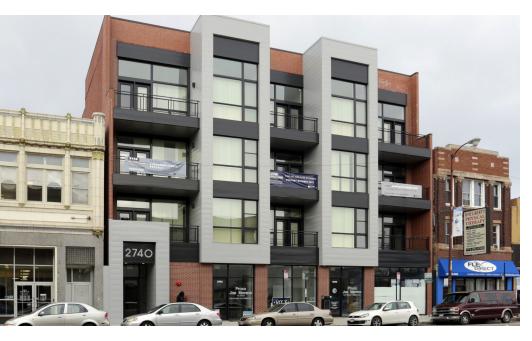

# **Property Overview**

3,000 SF storefront available for lease along North Avenue at the base of a 15-unit apartment building at the western edge of Chicago's Wicker Park neighborhood. The storefront offers an excellent opportunity for an array of retail, medical, and service oriented users. The Property is situated just east of the signalized intersection at California Avenue and North Avenue, featuring visibility and exposure to approximately 23,900 VPD. The Property is conveniently located less than one (1) mile from the Damen and Western Blue Line "L" Stations and located approximately 1.5-miles west of the Kennedy Expressway (I-90/I-94). Neighboring retailers include Cermak Produce, Walgreens, Family Dollar, Anytime Fitness, AutoZone Auto Parts, GameStop, Pizza Hut, Burger King and McDonald's, among others.

# **Property Highlights**

- Storefront leasing opportunity at the base of a 15-unit apartment building along North Avenue
- The space features floor to ceiling windows, ADA bathrooms, and excellent frontage along North Avenue featuring exposure to over 23,000 VPD
- Neighboring retailers include Cermak Produce, Walgreens, Family Dollar, Anytime Fitness, AutoZone Auto Parts, Gamestop, Pizza Hut, Burger King and McDonald's, among others.