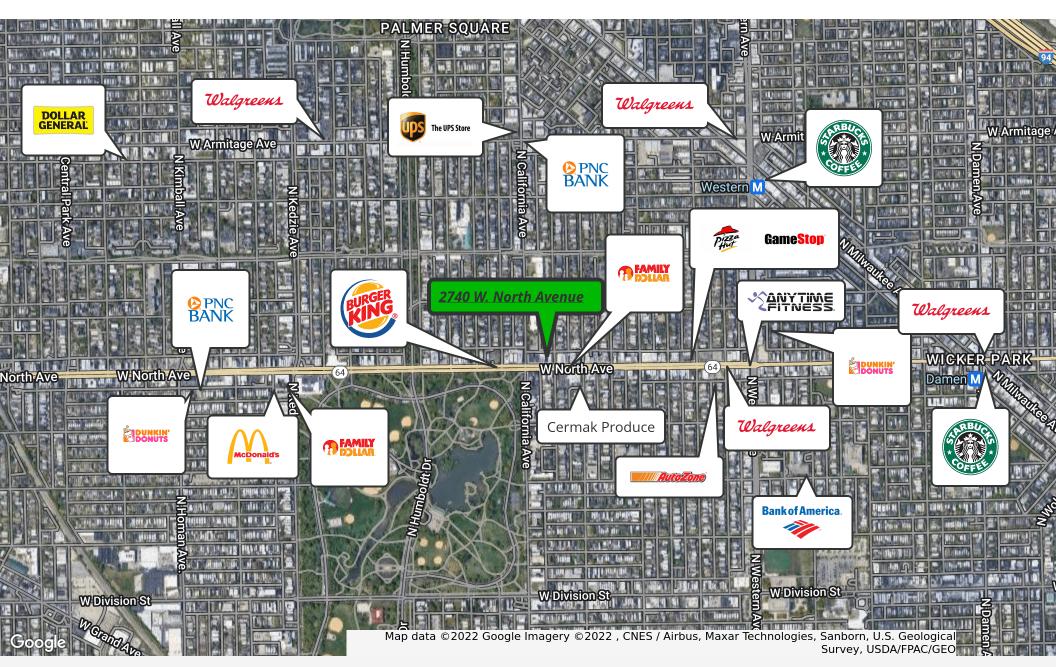

# **Property Overview**

3,000 SF storefront available for lease along North Avenue at the base of a 15-unit apartment building at the western edge of Chicago's Wicker Park neighborhood. The storefront offers an excellent opportunity for an array of retail, medical, and service oriented users. The Property is situated just east of the signalized intersection at California Avenue and North Avenue, featuring visibility and exposure to approximately 23,900 VPD. The Property is conveniently located less than one (1) mile from the Damen and Western Blue Line "L" Stations and located approximately 1.5-miles west of the Kennedy Expressway (I-90/I-94). Neighboring retailers include Cermak Produce, Walgreens, Family Dollar, Anytime Fitness, AutoZone Auto Parts, GameStop, Pizza Hut, Burger King and McDonald's, among others.

# **Property Highlights**

- Storefront leasing opportunity at the base of a 15-unit apartment building along North Avenue
- The space features floor to ceiling windows, ADA bathrooms, and excellent frontage along North Avenue featuring exposure to over 23,000 VPD
- Neighboring retailers include Cermak Produce, Walgreens, Family Dollar, Anytime Fitness, AutoZone Auto Parts, Gamestop, Pizza Hut, Burger King and McDonald's, among others.