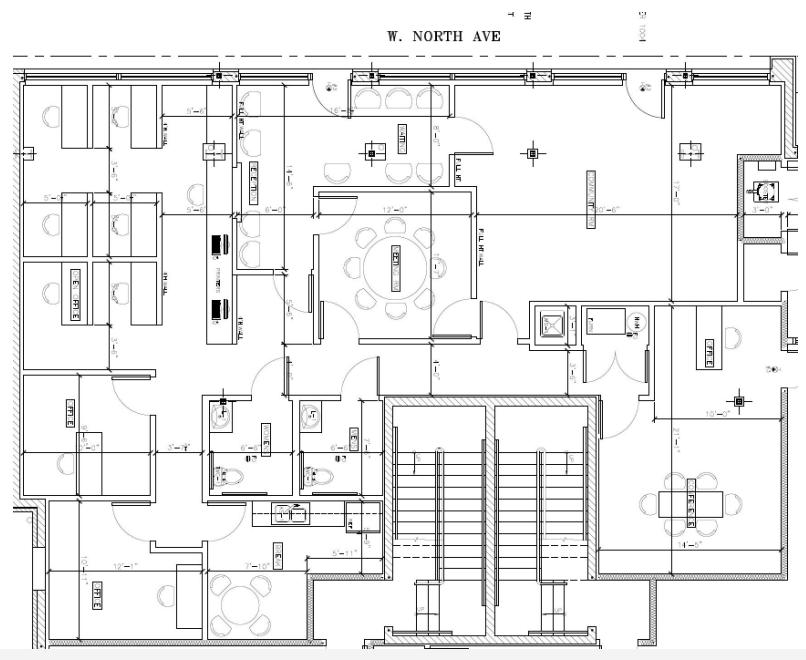

# **Offering Summary**

| Available SF:  | 3,000 SF                          |
|----------------|-----------------------------------|
| Base Rent:     | Negotiable                        |
| NNN's:         | \$4.50 PSF                        |
| Building Size: | 24,722 SF                         |
| Lot Size:      | 0.21 Acres                        |
| Year Built:    | 2015                              |
| Zoning:        | B3-3: Community Shopping District |
| Market:        | Chicago                           |
| Traffic Count: | 23,900 VPD                        |

# **Property Overview**

3,000 SF storefront available for lease along North Avenue at the base of a 15-unit apartment building at the western edge of Chicago's Wicker Park neighborhood. The storefront offers an excellent opportunity for an array of retail, medical, and service oriented users. The Property is situated just east of the signalized intersection at California Avenue and North Avenue, featuring visibility and exposure to approximately 23,900 VPD. The Property is conveniently located less than one (1) mile from the Damen and Western Blue Line "L" Stations and located approximately 1.5-miles west of the Kennedy Expressway (I-90/I-94). Neighboring retailers include Cermak Produce, Walgreens, Family Dollar, Anytime Fitness, AutoZone Auto Parts, GameStop, Pizza Hut, Burger King and McDonald's, among others.