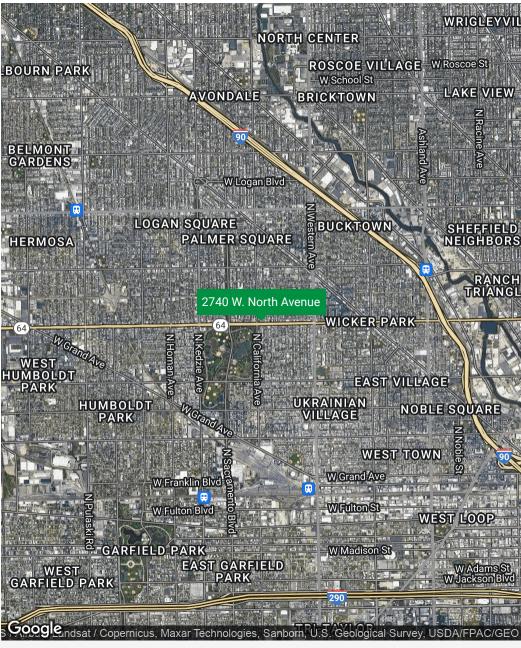

# **Property Overview**

3,000 SF storefront available for lease along North Avenue at the base of a 15-unit apartment building at the western edge of Chicago's Wicker Park neighborhood. The storefront offers an excellent opportunity for an array of retail, medical, and service oriented users. The Property is situated just east of the signalized intersection at California Avenue and North Avenue, featuring visibility and exposure to approximately 23,900 VPD. The Property is conveniently located less than one (1) mile from the Damen and Western Blue Line "L" Stations and located approximately 1.5-miles west of the Kennedy Expressway (I-90/I-94). Neighboring retailers include Cermak Produce, Walgreens, Family Dollar, Anytime Fitness, AutoZone Auto Parts, GameStop, Pizza Hut, Burger King and McDonald's, among others.