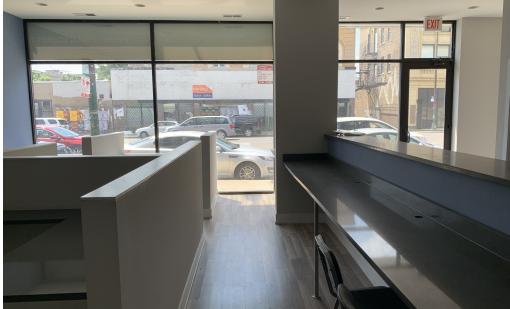

# **Property Overview**

3,000 SF storefront available for lease along North Avenue at the base of a 15-unit apartment building at the western edge of Chicago's Wicker Park neighborhood. The storefront offers an excellent opportunity for an array of retail, medical, and service oriented users. The Property is situated just east of the signalized intersection at California Avenue and North Avenue, featuring visibility and exposure to approximately 23,900 VPD. The Property is conveniently located less than one (1) mile from the Damen and Western Blue Line "L" Stations and located approximately 1.5-miles west of the Kennedy Expressway (I-90/I-94). Neighboring retailers include Cermak Produce, Walgreens, Family Dollar, Anytime Fitness, AutoZone Auto Parts, GameStop, Pizza Hut, Burger King and McDonald's, among others.

# **Property Highlights**

- Storefront leasing opportunity at the base of a 15-unit apartment building along North Avenue
- The space features floor to ceiling windows, ADA bathrooms, and excellent frontage along North Avenue featuring exposure to over 23,000 VPD
- Neighboring retailers include Cermak Produce, Walgreens, Family Dollar, Anytime Fitness, AutoZone Auto Parts, Gamestop, Pizza Hut, Burger King and McDonald's, among others.