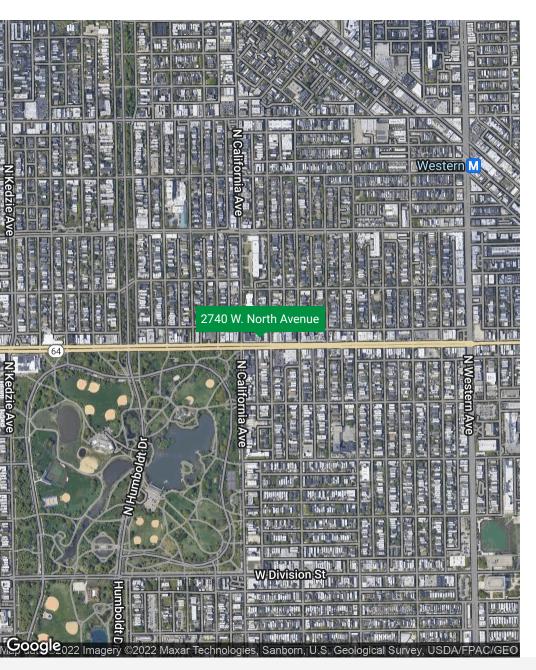

# **Property Overview**

3,000 SF storefront available for lease along North Avenue at the base of a 15-unit apartment building at the western edge of Chicago's Wicker Park neighborhood. The storefront offers an excellent opportunity for an array of retail, medical, and service oriented users. The Property is situated just east of the signalized intersection at California Avenue and North Avenue, featuring visibility and exposure to approximately 23,900 VPD. The Property is conveniently located less than one (1) mile from the Damen and Western Blue Line "L" Stations and located approximately 1.5-miles west of the Kennedy Expressway (I-90/I-94). Neighboring retailers include Cermak Produce, Walgreens, Family Dollar, Anytime Fitness, AutoZone Auto Parts, GameStop, Pizza Hut, Burger King and McDonald's, among others.

# **Property Highlights**

- Storefront leasing opportunity at the base of a 15-unit apartment building along North Avenue
- The space features floor to ceiling windows, ADA bathrooms, and excellent frontage along North Avenue featuring exposure to over 23,000 VPD
- Neighboring retailers include Cermak Produce, Walgreens, Family Dollar, Anytime Fitness, AutoZone Auto Parts, Gamestop, Pizza Hut, Burger King and McDonald's, among others.