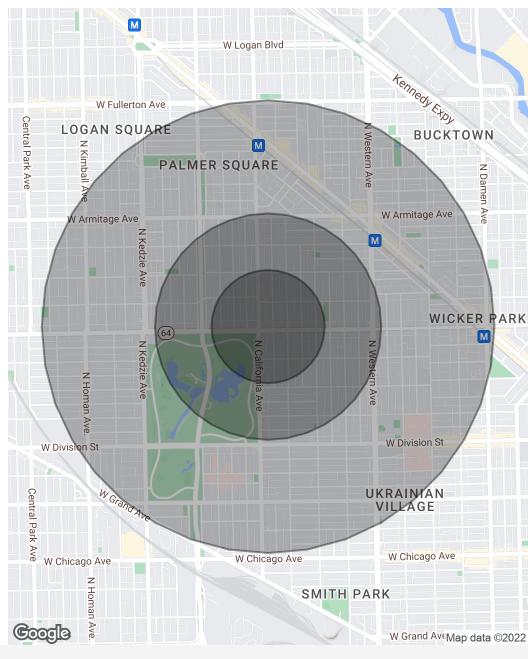

**Zack Pearlstein** Senior Vice President

zpearlstein@frontlinerepartners.com

**Andrew Picchietti** Vice President

| Population           | 0.25 Miles  | 0.5 Miles | 1 Mile           |
|----------------------|-------------|-----------|------------------|
| Total Population     | 4,114       | 16,607    | 68,174           |
| Average Age          | 33.2        | 31.9      | 32.6             |
| Average Age (Male)   | 33.0        | 31.7      | 33.0             |
| Average Age (Female) | 33.2        | 32.0      | 32.8             |
| Households & Income  | 0.25 M:L    | 0.5.161   | 4.3.51           |
| Households & meome   | 0.25 Miles  | 0.5 Miles | 1 Mile           |
| Total Households     | 1,786       | 7,390     | 1 Mile<br>32,303 |
|                      | 0,20 1,2,10 |           |                  |
| Total Households     | 1,786       | 7,390     | 32,303           |