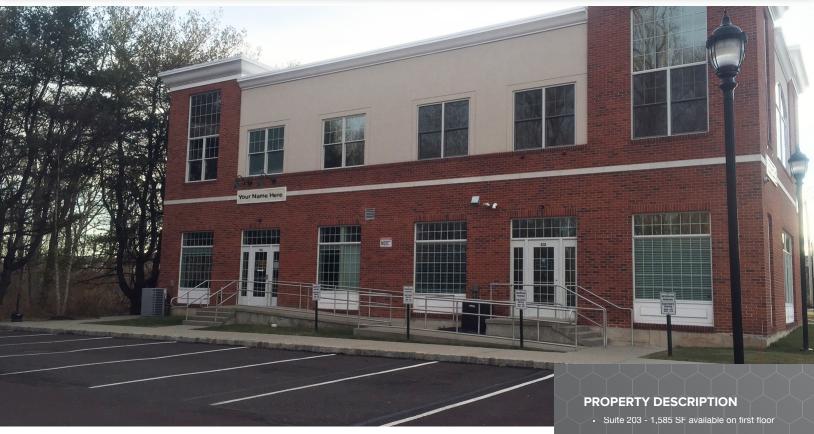

882 Jacksonville Road, Ivyland, PA 18974

**FOR LEASE** 

**OFFICE** 

1,585 SF

- Two entrances to Suite from interior lobby or exterior of property front or back of building
- Beautiful open space with serene tree-lined view from back private entrance
- · Ideal for office or medical use
- · Pylon signage
- Neighboring tenants include: Labcorp, Children of America, Sushi Stop, Susan Matthew Salon & Spa, Taormina's Pizza & Pasta,
- Minutes from Street Road, under 6 miles to PA Turnpike Willow Grove Interchange
- · Zoned IC2 Industrial/Commercial District

## **N**/IMertz

882 Jacksonville Road, Ivyland, PA 18974

**FOR LEASE** 

OFFICE

1,585 SF

# **NAI**Mertz

**FOR LEASE** 

1,585 SF

**OFFICE** 

882 Jacksonville Road, Ivyland, PA 18974