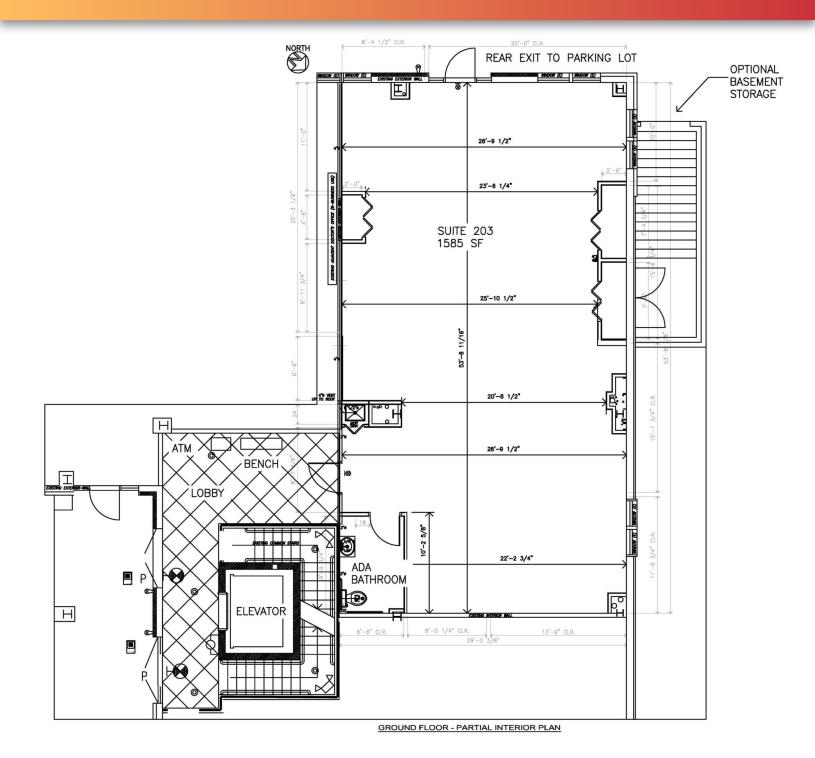

882 Jacksonville Road, Ivyland, PA 18974

**FOR LEASE** 

**OFFICE** 

1,585 SF

- Two entrances to Suite from interior lobby or exterior of property front or back of building
- Beautiful open space with serene tree-lined view from back private entrance
- · Ideal for office or medical use
- · Pylon signage
- Neighboring tenants include: Labcorp, Children of America, Sushi Stop, Susan Matthew Salon & Spa, Taormina's Pizza & Pasta,
- Minutes from Street Road, under 6 miles to PA Turnpike Willow Grove Interchange
- · Zoned IC2 Industrial/Commercial District

## **N**/IMertz

882 Jacksonville Road, Ivyland, PA 18974

**FOR LEASE** 

OFFICE

1,585 SF

# **NAI**Mertz

**FOR LEASE** 

1,585 SF

**OFFICE** 

882 Jacksonville Road, Ivyland, PA 18974

## **N**/IMertz

882 Jacksonville Road, Ivyland, PA 18974

**FOR LEASE** 

1,585 SF