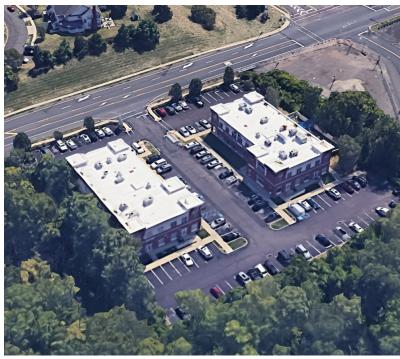

882 Jacksonville Road, Ivyland, PA 18974

**FOR LEASE** 

**OFFICE** 

1,585 SF

- Two entrances to Suite from interior lobby or exterior of property front or back of building
- Beautiful open space with serene tree-lined view from back private entrance
- · Ideal for office or medical use
- · Pylon signage
- Neighboring tenants include: Labcorp, Children of America, Sushi Stop, Susan Matthew Salon & Spa, Taormina's Pizza & Pasta,
- Minutes from Street Road, under 6 miles to PA Turnpike Willow Grove Interchange
- · Zoned IC2 Industrial/Commercial District