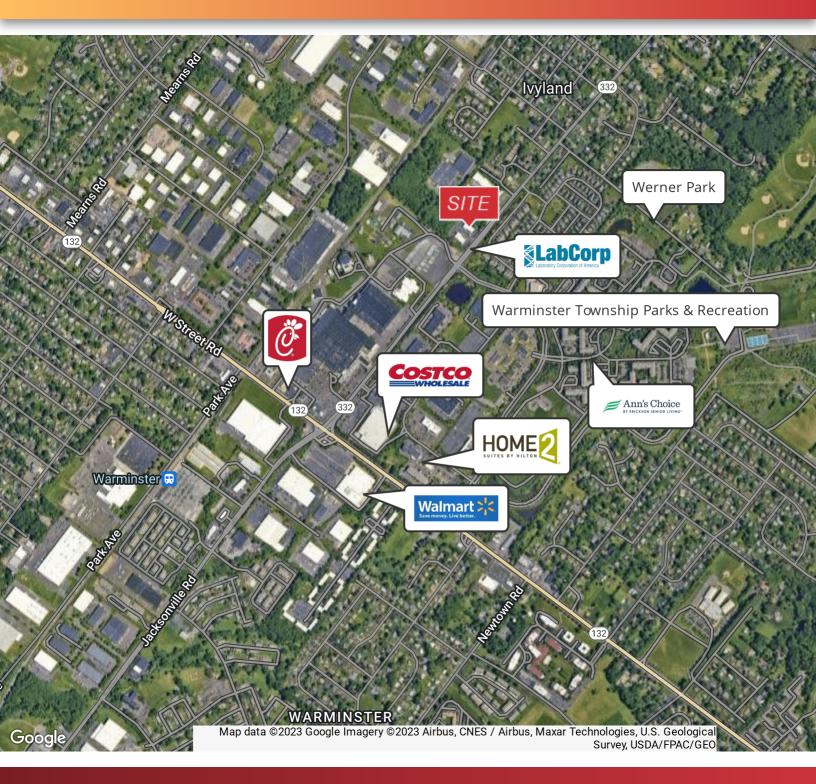

882 Jacksonville Road, Ivyland, PA 18974

**FOR LEASE** 

**OFFICE** 

1,585 SF

- Two entrances to Suite from interior lobby or exterior of property front or back of building
- Beautiful open space with serene tree-lined view from back private entrance
- · Ideal for office or medical use
- · Pylon signage
- Neighboring tenants include: Labcorp, Children of America, Sushi Stop, Susan Matthew Salon & Spa, Taormina's Pizza & Pasta,
- Minutes from Street Road, under 6 miles to PA Turnpike Willow Grove Interchange
- · Zoned IC2 Industrial/Commercial District