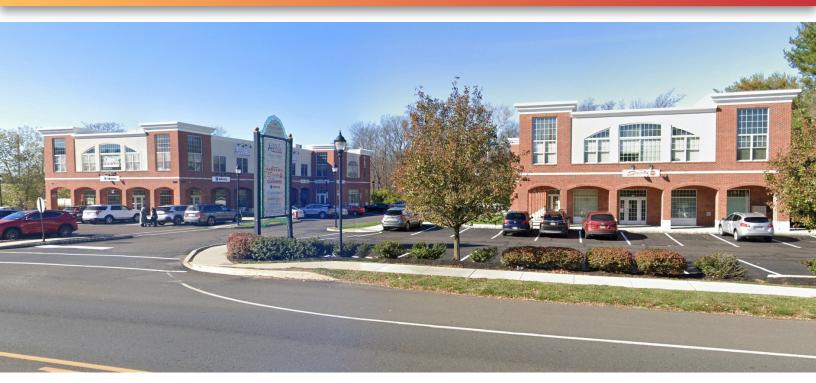

882 Jacksonville Road, Ivyland, PA 18974

**FOR LEASE** 

**OFFICE** 

1,585 SF

- Two entrances to Suite from interior lobby or exterior of property front or back of building
- Beautiful open space with serene tree-lined view from back private entrance
- · Ideal for office or medical use
- · Pylon signage
- Neighboring tenants include: Labcorp, Children of America, Sushi Stop, Susan Matthew Salon & Spa, Taormina's Pizza & Pasta,
- Minutes from Street Road, under 6 miles to PA Turnpike Willow Grove Interchange
- · Zoned IC2 Industrial/Commercial District