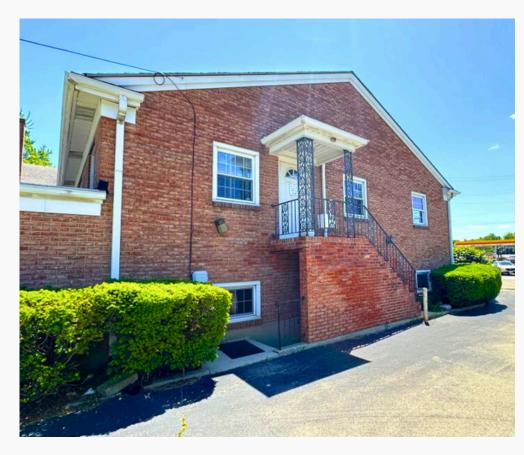

## FOR LEASE

15 - 19 Southmoor Circle., Kettering, OH 45429

Excellent visibility at the corner of Far Hills Ave,
Southmoor Circle & Stroop Road!

#### **Property Highlights**

- Two-level building is 7,400 SF.
- Office building with some medical.
- Suites range from 800 2,000 SF.
- Just minutes from Town & County Shopping Center.
- Adjacent parcel available for lease.
- Zoning Class O.
- Parcel ID: N64 00604 0013, 0014.
- Lease Rate: \$14.00 per SF, NNN.