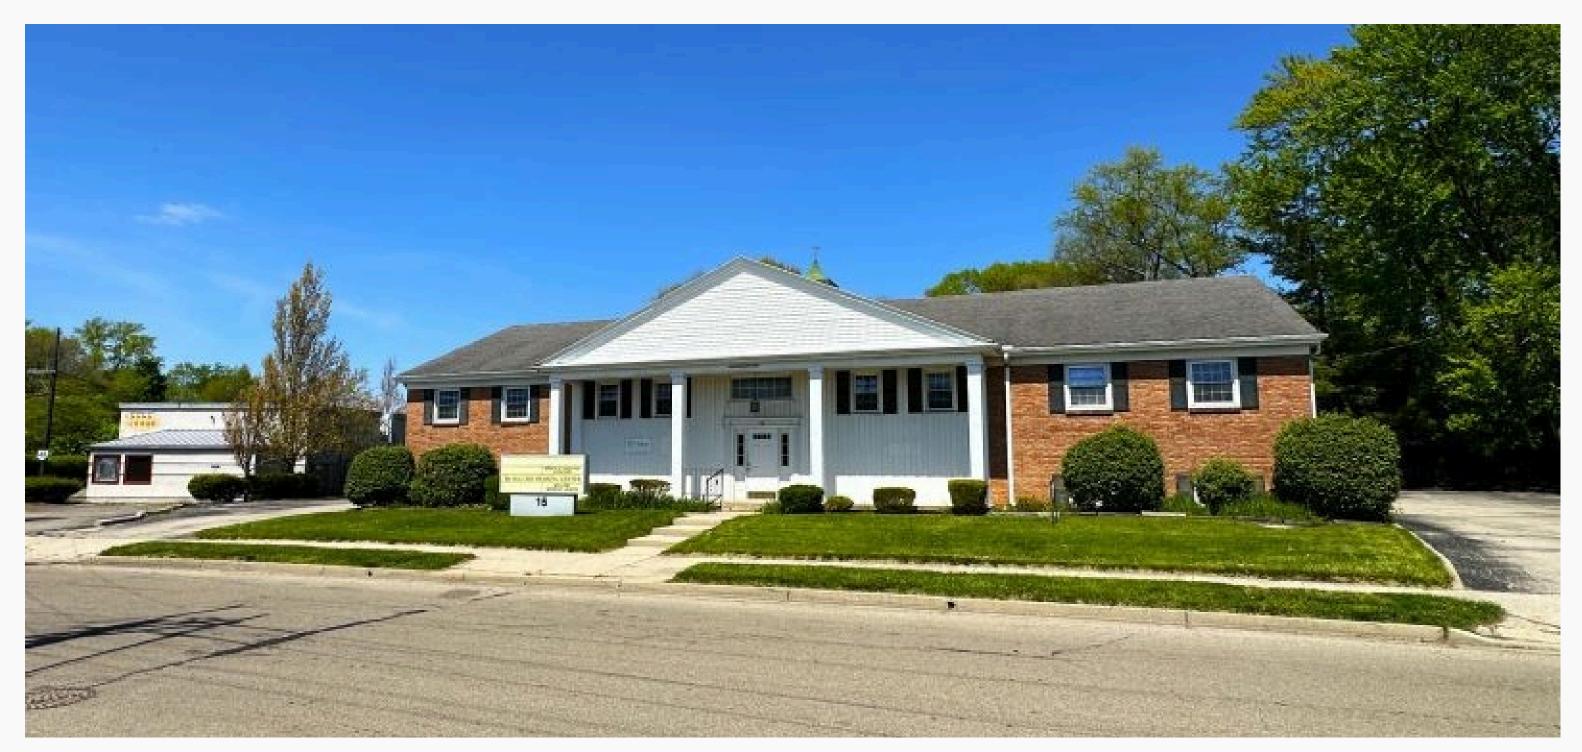

## FOR LEASE

15 - 19 Southmoor Circle., Kettering, OH 45429

Excellent visibility at the corner of Far Hills Ave,
Southmoor Circle & Stroop Road!

#### **Property Highlights**

- Two-level building is 7,400 SF.
- Office building with some medical.
- Suites range from 800 2,000 SF.
- Just minutes from Town & County Shopping Center.
- Adjacent parcel available for lease.
- Zoning Class O.
- Parcel ID: N64 00604 0013, 0014.
- Lease Rate: \$14.00 per SF, NNN.