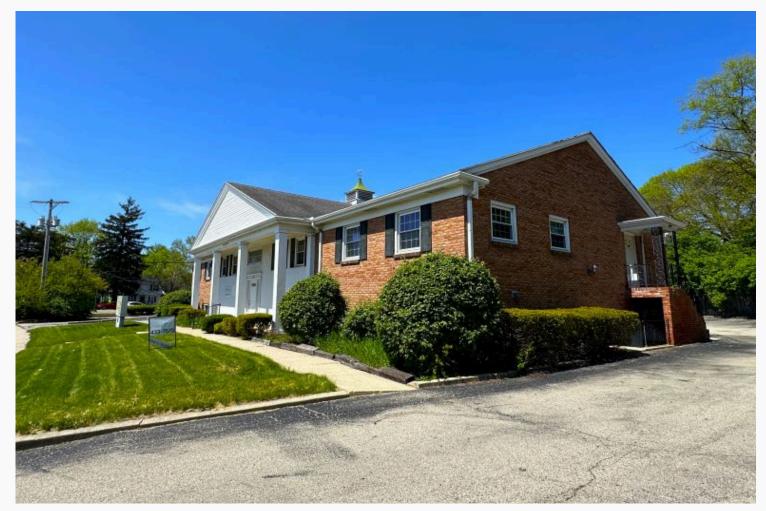

#### PRIME LOCATION

### Office / Medical

## FOR LEASE

15 - 19 Southmoor Circle., Kettering, OH 45429

Excellent visibility at the corner of Far Hills Ave,
Southmoor Circle & Stroop Road!

#### **Property Highlights**

- Two-level building is 7,400 SF.
- Office building with some medical.
- Suites range from 800 2,000 SF.
- Just minutes from Town & County Shopping Center.
- Adjacent parcel available for lease.
- Zoning Class O.
- Parcel ID: N64 00604 0013, 0014.
- Lease Rate: \$14.00 per SF, NNN.