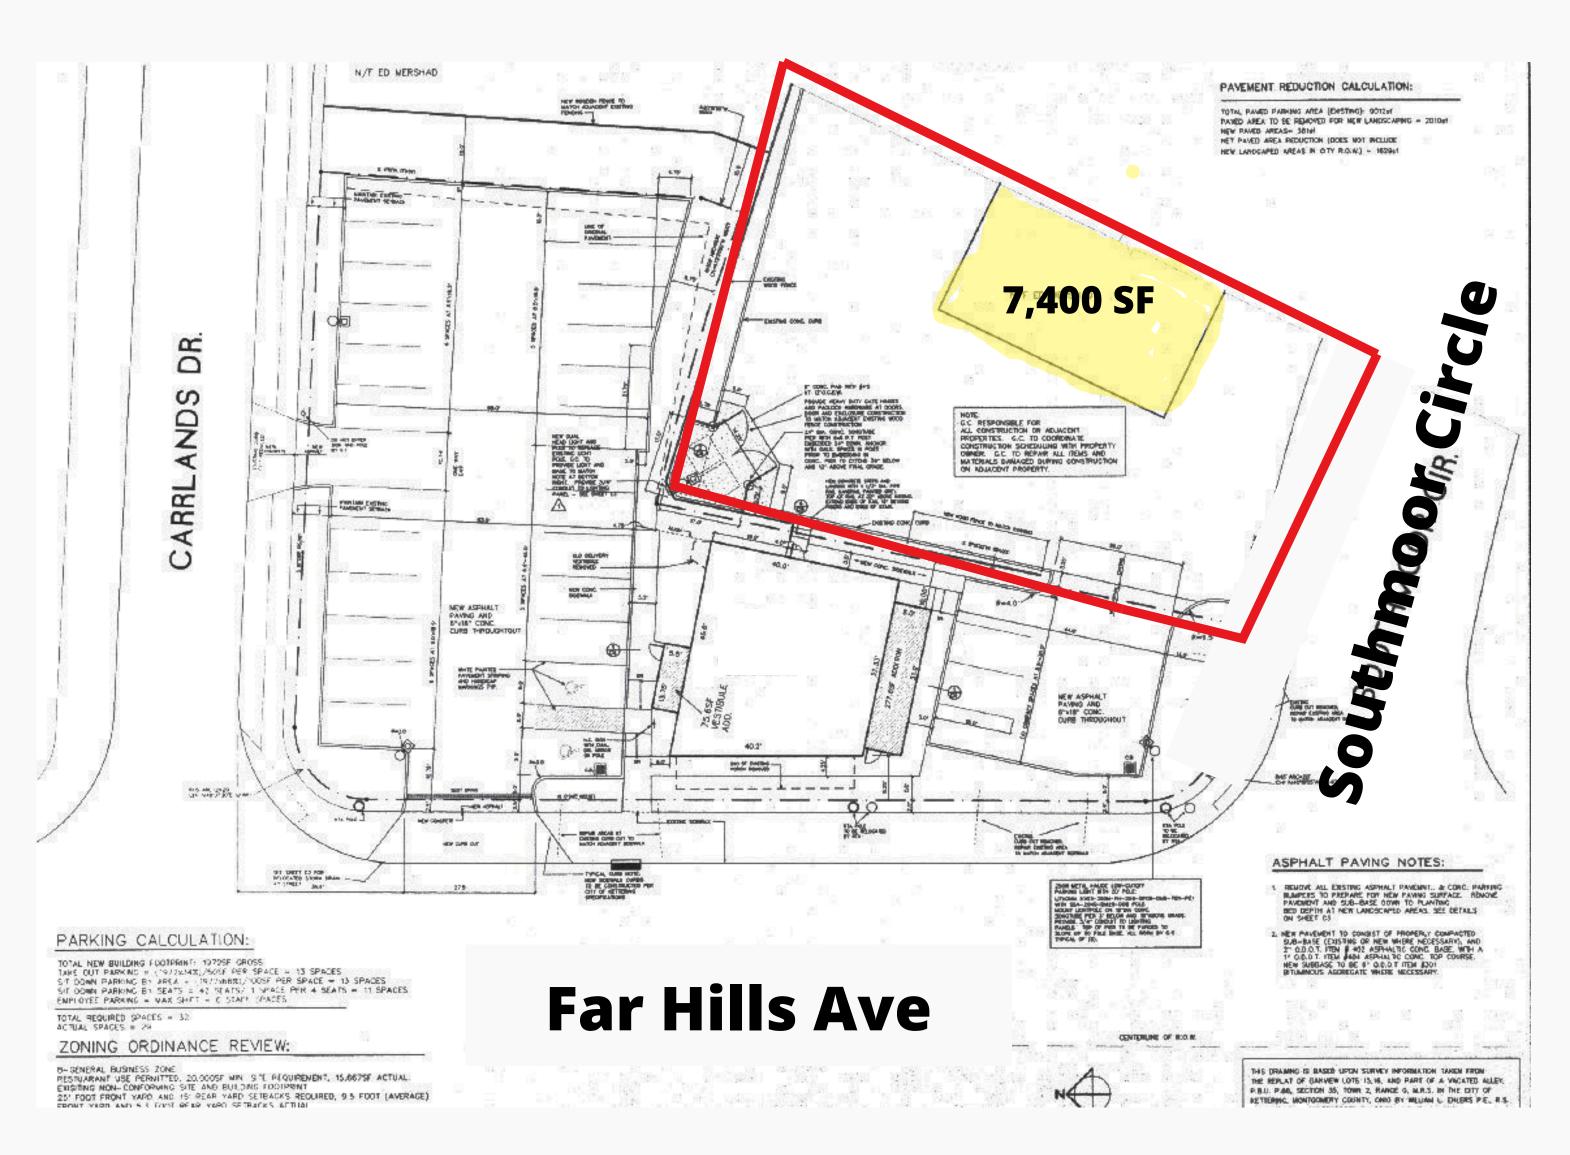

## FOR LEASE

15 - 19 Southmoor Circle., Kettering, OH 45429

Excellent visibility at the corner of Far Hills Ave,
Southmoor Circle & Stroop Road!

#### **Property Highlights**

- Two-level building is 7,400 SF.
- Office building with some medical.
- Suites range from 800 2,000 SF.
- Just minutes from Town & County Shopping Center.
- Adjacent parcel available for lease.
- Zoning Class O.
- Parcel ID: N64 00604 0013, 0014.
- Lease Rate: \$14.00 per SF, NNN.