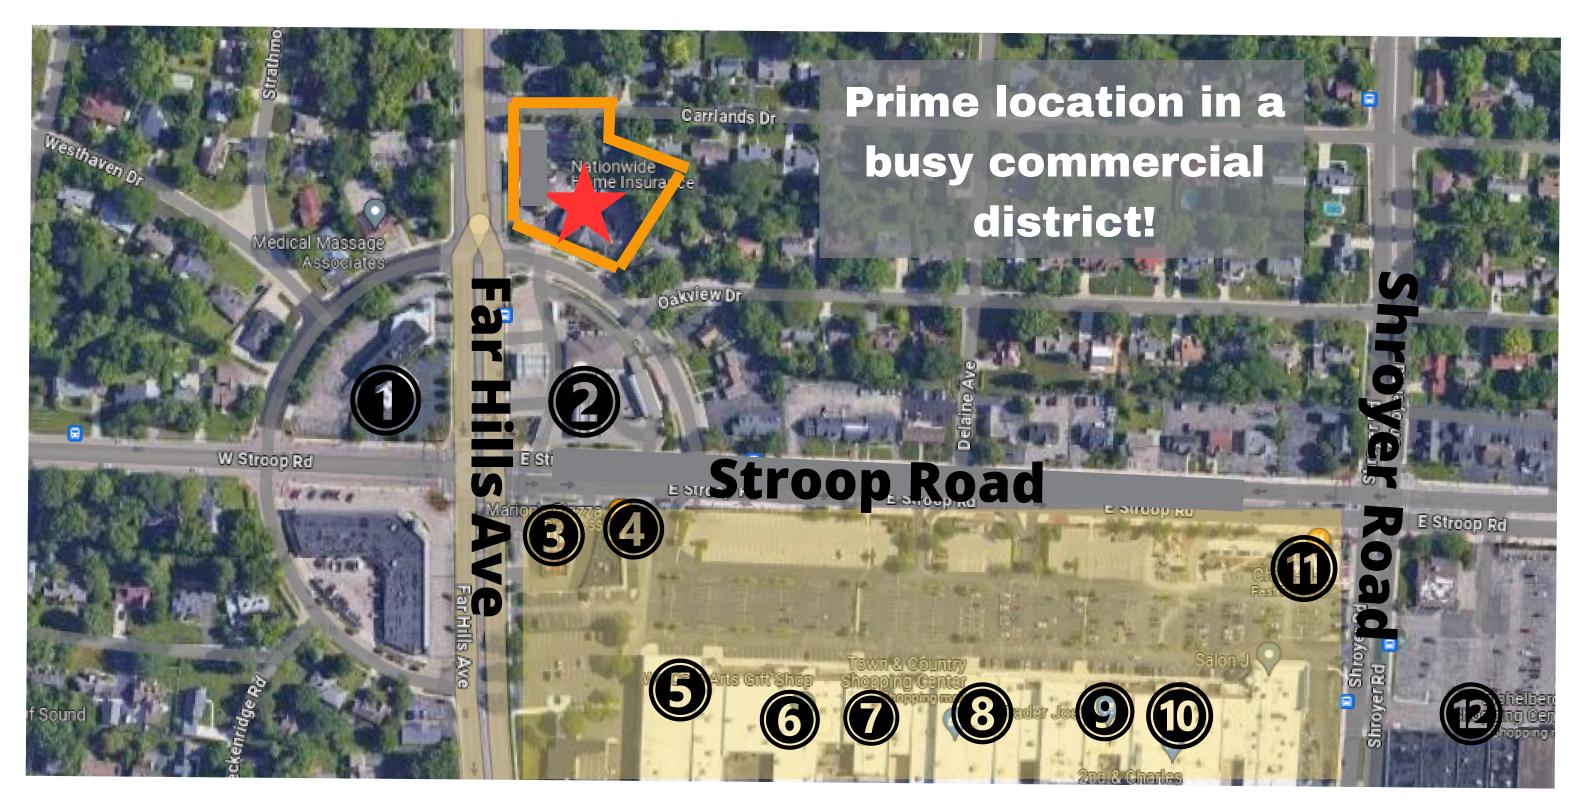

## FOR LEASE

15 - 19 Southmoor Circle., Kettering, OH 45429

Excellent visibility at the corner of Far Hills Ave,
Southmoor Circle & Stroop Road!

#### **Town and Country Shopping Center**

- **1** Donato's Pizza
- Shell
- BP BP
- Marion's Pizza

- Ross Dress For Less
- **6** Buffalo Wild Wings
- TJ Maxx
- Roderer Shoes

- Trader Joe's
- 2nd & Charles
- Chick-fil-A
- Eichelberger Shopping
  Center / Kroger