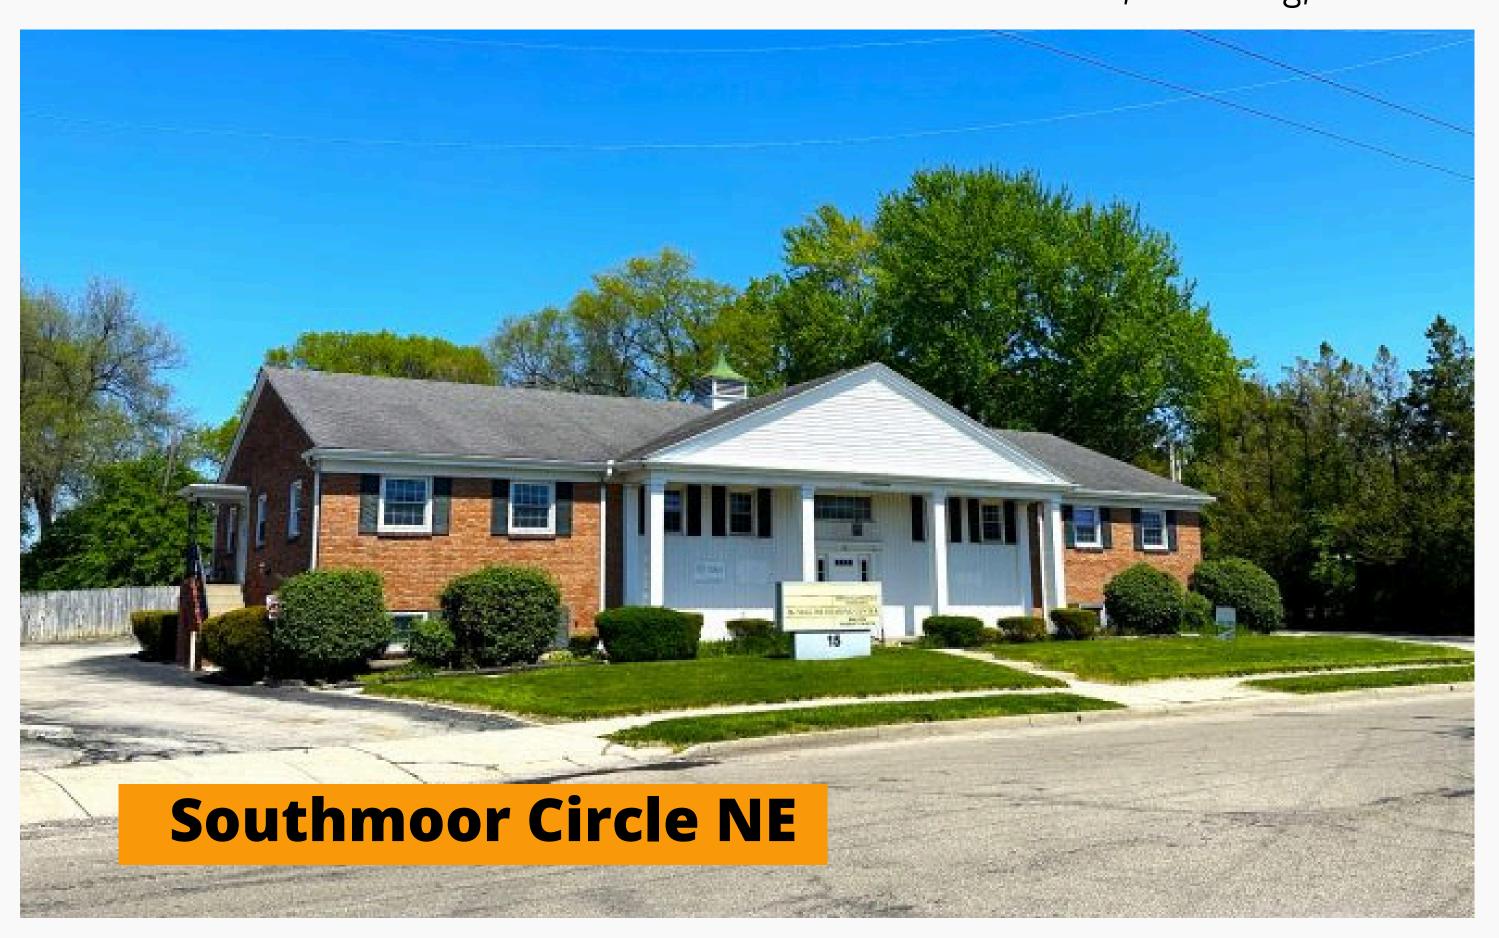

## FOR LEASE

15 - 19 Southmoor Circle., Kettering, OH 45429

Excellent visibility at the corner of Far Hills Ave,
Southmoor Circle & Stroop Road!

#### **Property Highlights**

- Two-level building is 7,400 SF.
- Office building with some medical.
- Suites range from 800 2,000 SF.
- Just minutes from Town & County Shopping Center.
- Adjacent parcel available for lease.
- Zoning Class O.
- Parcel ID: N64 00604 0013, 0014.
- Lease Rate: \$14.00 per SF, NNN.