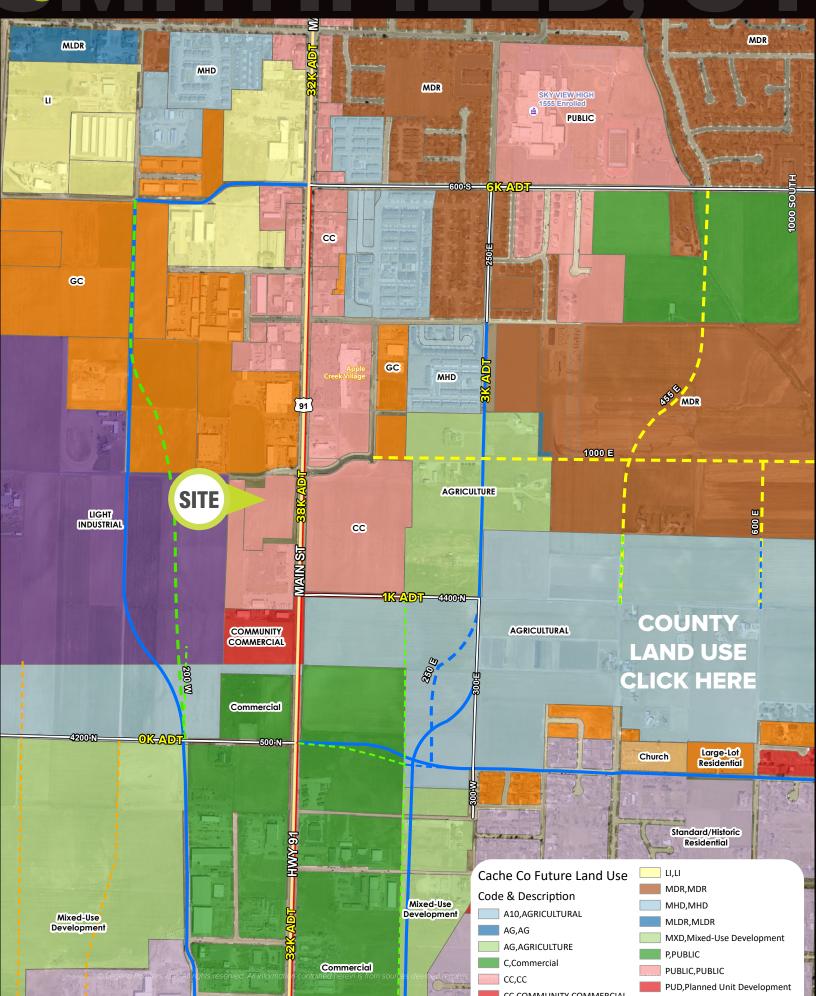

DEMOGRAPHICS

|                              | 1 MILE   | 3 MILE    | 5 MILE   |
|------------------------------|----------|-----------|----------|
| 2024 EST. POPULATION         | 4,127    | 26,144    | 60,266   |
| 2029 PROJECTED POPULATION    | 4,441    | 27,751    | 62,810   |
| 2024 EST. DAYTIME POPULATION | 2,038    | 11,062    | 32,724   |
| 2024 EST. AVG HH INCOME      | \$92,821 | \$117,122 | \$96,793 |
| 2024 EST. HOUSEHOLDS         | 1,335    | 6,597     | 21,147   |
| 2024 EST. BUSINESSES         | 164      | 777       | 1,975    |



MAIN STREET 38,000 VEHICLES PER DAY



© Legend Partners, LLP. All rights reserved. All information contained herein is from sources deemed reliable; however, no representation or warranty is made to the accuracy thereof.

## **FUTURE LAND USE**