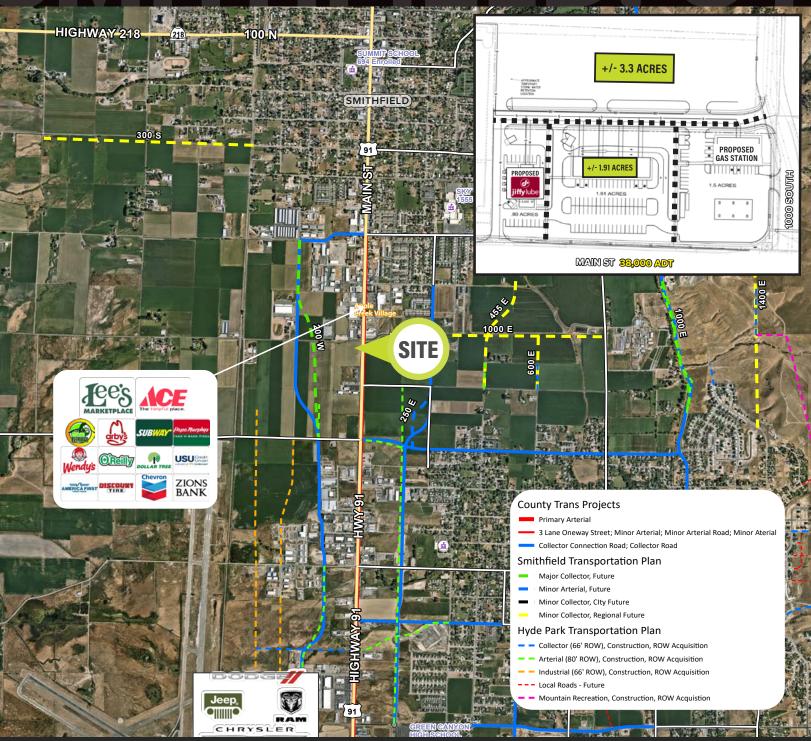

## 

- AVAILABLE FOR SALE OR LEASE
- 1.0 5.0 ACRES AVAILABLE
- CALL AGENT FOR PRICING
- RETAIL PADS CAN BE SPLIT OFF
- 38,000 AVERAGE DAILY TRAFFIC
- SIGNALIZED INTERSECTION
- GREATER LOGAN AREA IS TOP 10 IN US FOR GROWTH

MAIN STREET 38,000 VEHICLES PER DAY

© Legend Partners, LLP. All rights reserved. All information contained herein is from sources deemed reliable; however, no representation or warranty is made to the accuracy thereof.