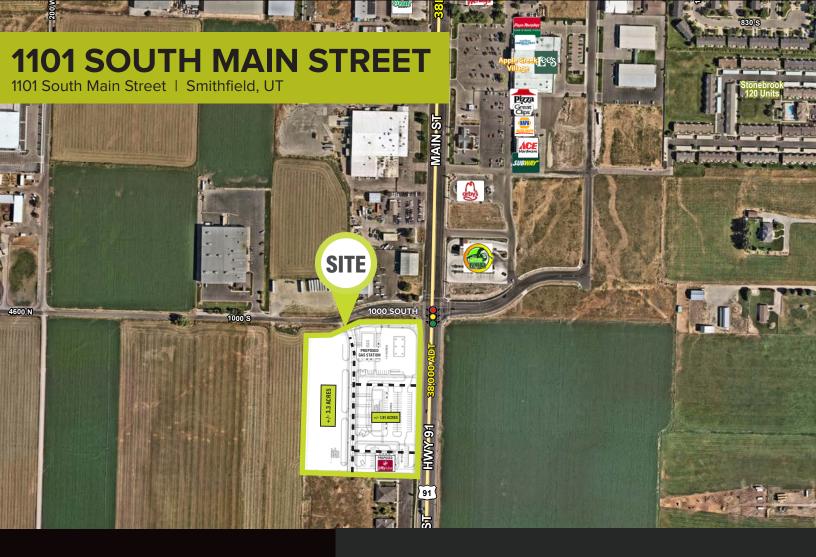

## 

- AVAILABLE FOR SALE OR LEASE
- 1.0 5.0 ACRES AVAILABLE
- CALL AGENT FOR PRICING
- RETAIL PADS CAN BE SPLIT OFF
- 38,000 AVERAGE DAILY TRAFFIC
- SIGNALIZED INTERSECTION
- GREATER LOGAN AREA IS TOP 10 IN US FOR GROWTH

MAIN STREET 38,000 VEHICLES PER DAY

© Legend Partners, LLP. All rights reserved. All information contained herein is from sources deemed reliable; however, no representation or warranty is made to the accuracy thereof.