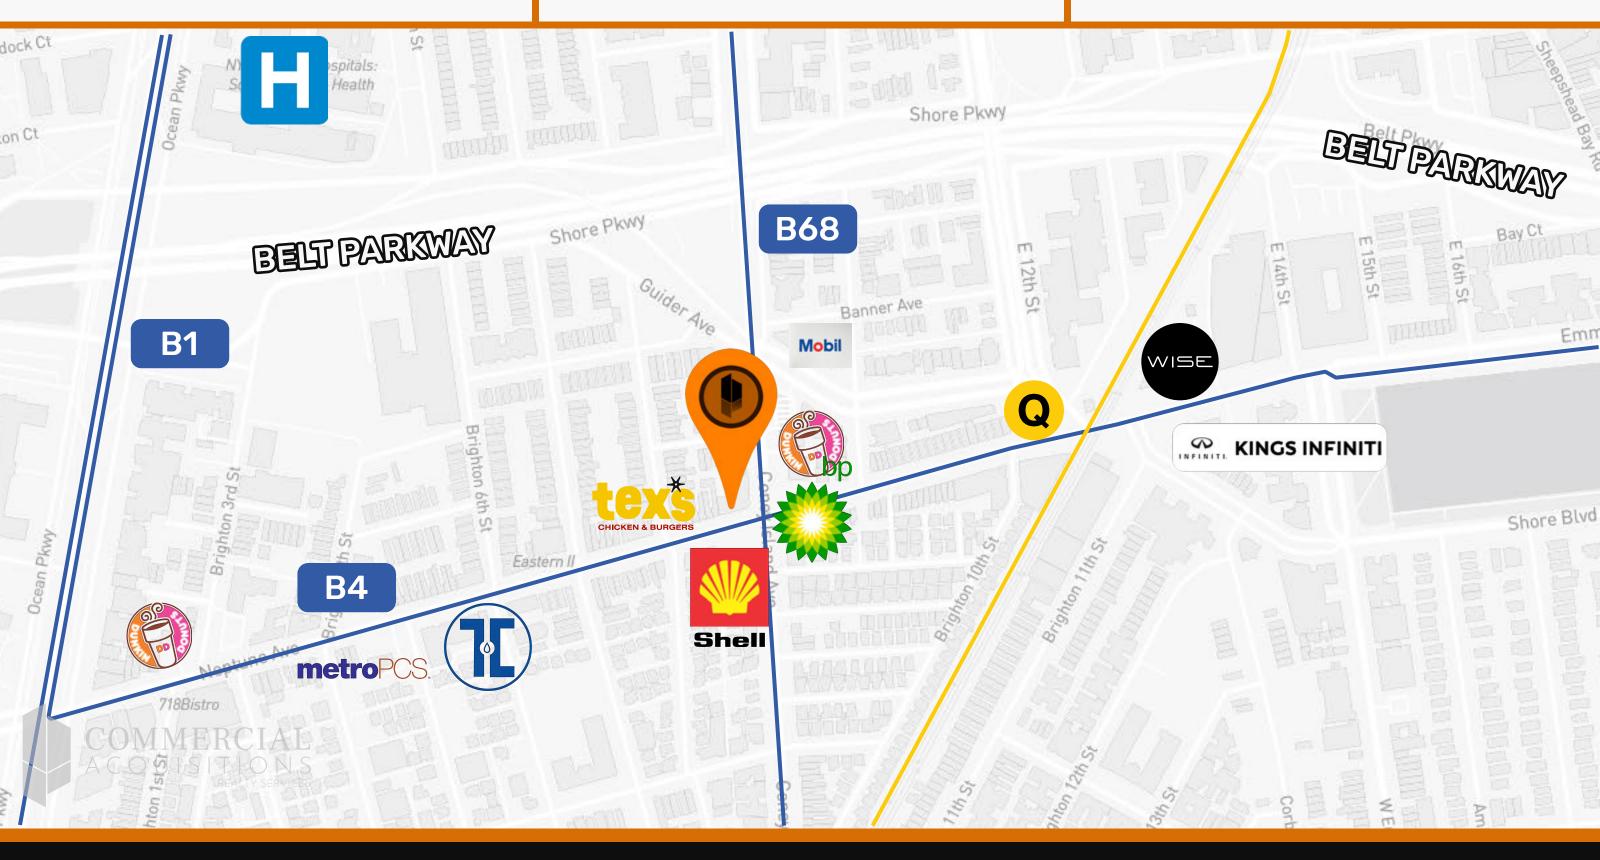

#### **LOCATION INFO**

**CONEY ISLAND AVE & NEPTUNE AVE** 

#### **NEIGHBORHOOD**

**BRIGHTON BEACH** 

#### **TRANSPORTATION**

**B4** 

**B68** 

**Walk Score** 

96

**UNIVERSITY** 

#### **NEIGHBORHOOD TENANTS**

- DUNKIN'
- TEX'S CHICKEN **& BURGERS**
- BP

TOURO

- WISE
- SHELL METRO PCS MOBIL