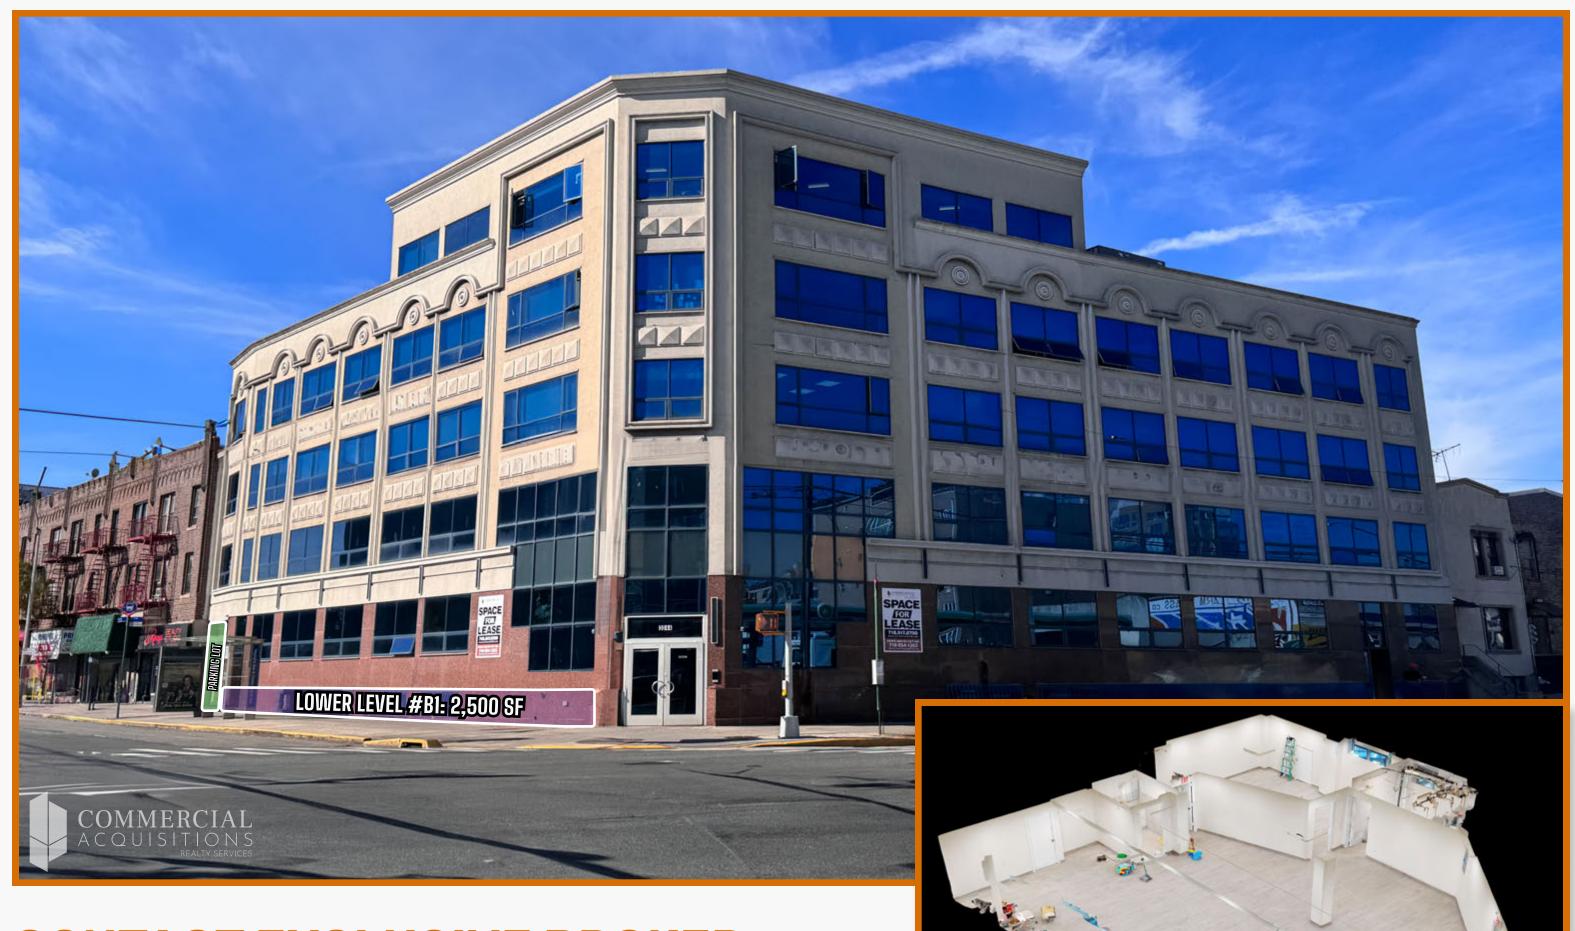

#### **AVAILABLE SPACE**

**UNIT #B1: 2,500 SF** 

#### COMMENTS

- NEWLY RENOVATED SPACE IN **ELEVATOR BUILDING**
- LOTS OF WINDOWS THROUGHOUT
- PARKING AVAILABLE FOR ADDITIONAL **RENT**
- CLOSE ACCESS TO BELT PKWY
- HIGH TRAFFIC AREA