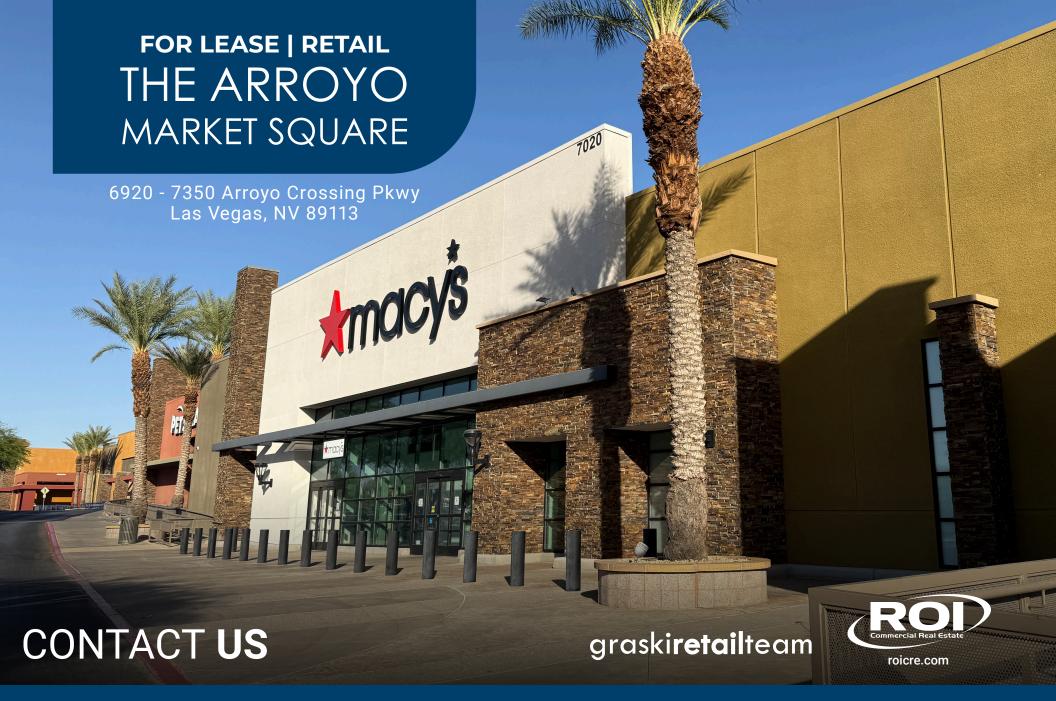

# ±5,000 - 7,200 SF AVAILABLE

The Arroyo Market Square is a 940,000 square foot retail power center, which is located adjacent to the Arroyo Corporate Center, a partially developed 1.5 million square foot Class "A" office development.

The Arroyo Market Square is now home to many national big-box tenants, as well as in-line shop tenants, and features a variety of casual dining selections.

This power center provides excellent visibility to people on their Beltway commute. With the excellent freeway accessibility offered by this center, retailers will draw customers from the southwest, and from the Summerlin area as well.

### THE ARROYO MARKET SQUARE

6920 - 7350 Arroyo Crossing Pkwy Las Vegas, NV 89113