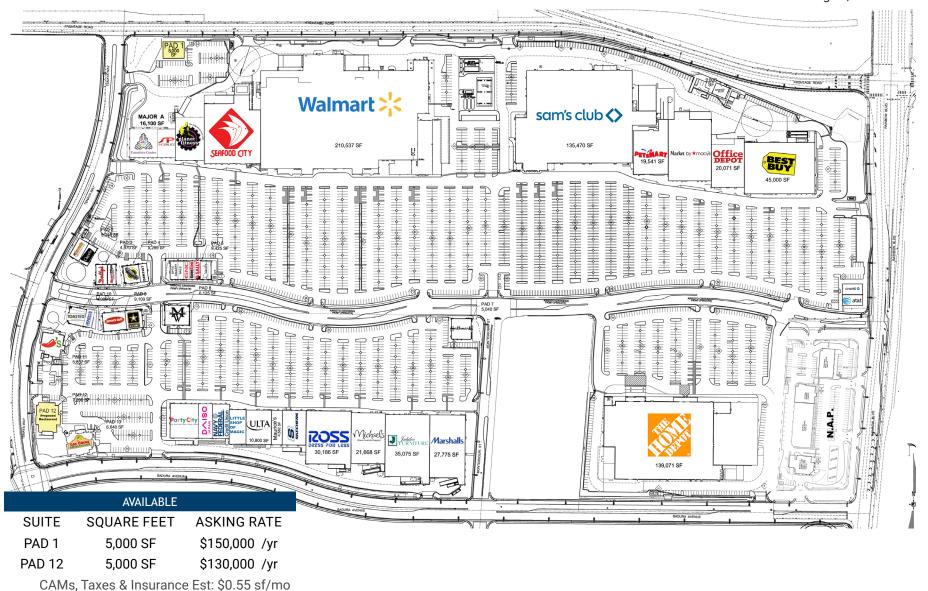

### SITE PLAN

### THE ARROYO MARKET SQUARE

6920 - 7350 Arroyo Crossing Pkwy Las Vegas, NV 89113