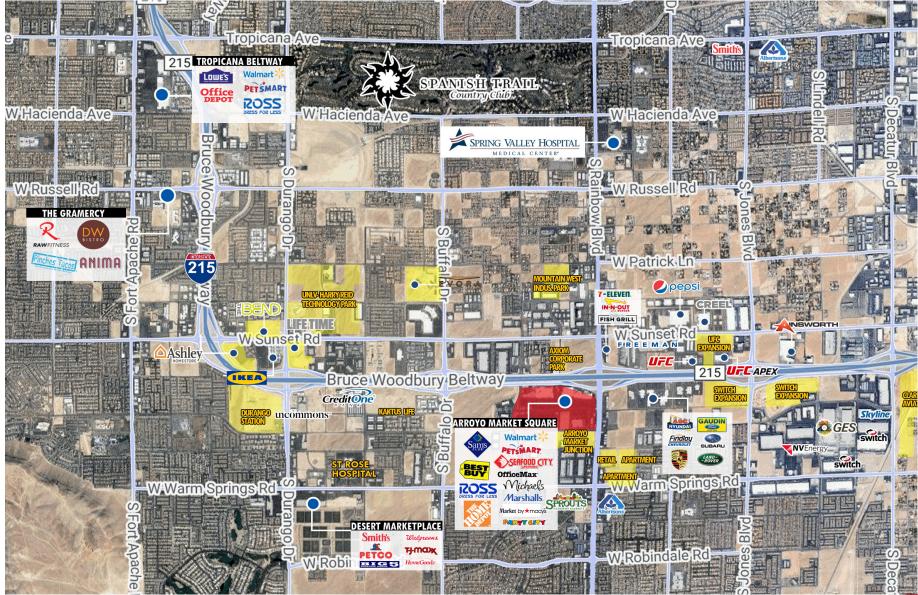

# TRADE AREA **AERIAL**

### THE ARROYO MARKET SQUARE

6920 - 7350 Arroyo Crossing Pkwy Las Vegas, NV 89113