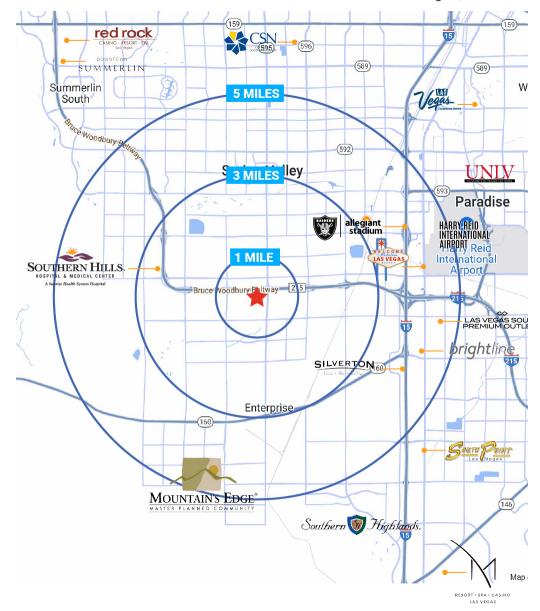

# TRADE AREA **AERIAL**

### THE ARROYO MARKET SQUARE

6920 - 7350 Arroyo Crossing Pkwy Las Vegas, NV 89113