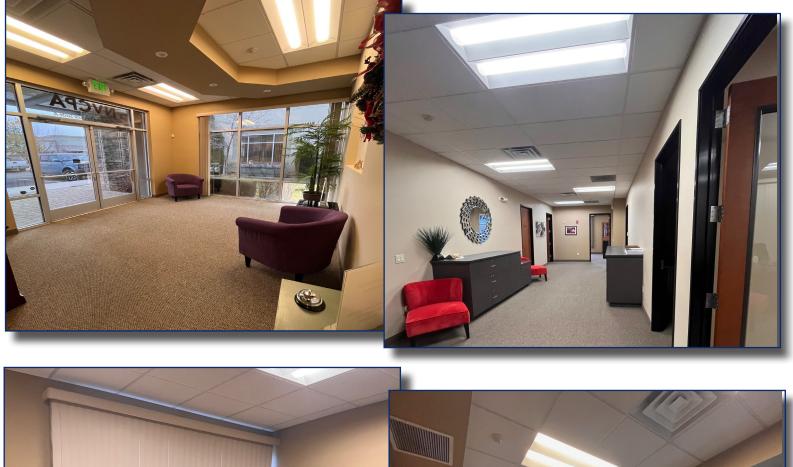

#### \$2.10 | MG

- **Overview:** Suite A: 4 offices, break room, conference room
  - Suite B: open floor area, break room, conference room
  - Lease either side or entire space for a total of 4,168 Sq. Ft.
  - Excellent South Reno location close to the new Northern NV Sierra Medical Center
  - Easy access from Double R and Longley Lane

### **SUITE A**