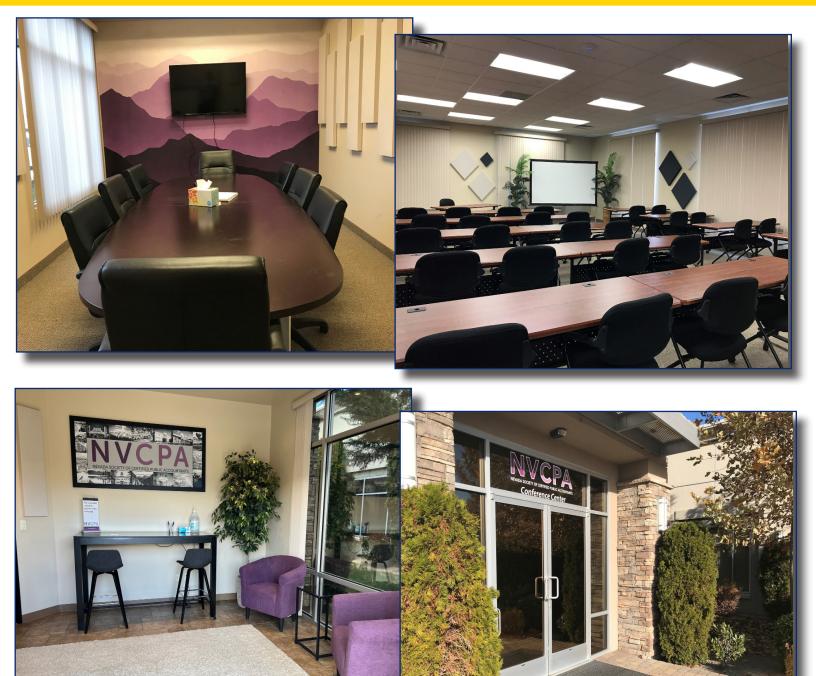

### SUITE B

#### \$2.10 | MG

- **Overview:** Suite A: 4 offices, break room, conference room
  - Suite B: open floor area, break room, conference room
  - Lease either side or entire space for a total of 4,168 Sq. Ft.
  - Excellent South Reno location close to the new Northern NV Sierra Medical Center
  - Easy access from Double R and Longley Lane