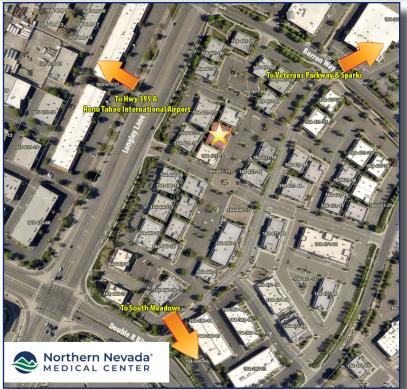

#### \$2.10 | MG

- **Overview:** Suite A: 4 offices, break room, conference room
  - Suite B: open floor area, break room, conference room
  - Lease either side or entire space for a total of 4,168 Sq. Ft.
  - Excellent South Reno location close to the new Northern NV Sierra Medical Center
  - Easy access from Double R and Longley Lane