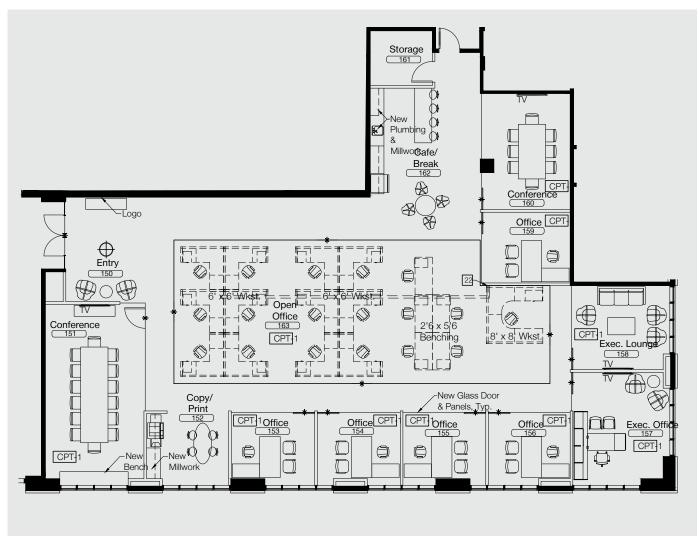

## **Space Specs**

- Newly built out space
- Tech savvy finish
- Exposed ceiling
- Floor to ceiling glass offices/doors
- Outdoor courtyard with Wi-Fi for tenant use
- Walking distance to Avalon (across Old Milton Pky)
- Amenities adjacent to building include The Atwater, Starbucks, Firebirds Wood Fired Grill, EVEN Hotel