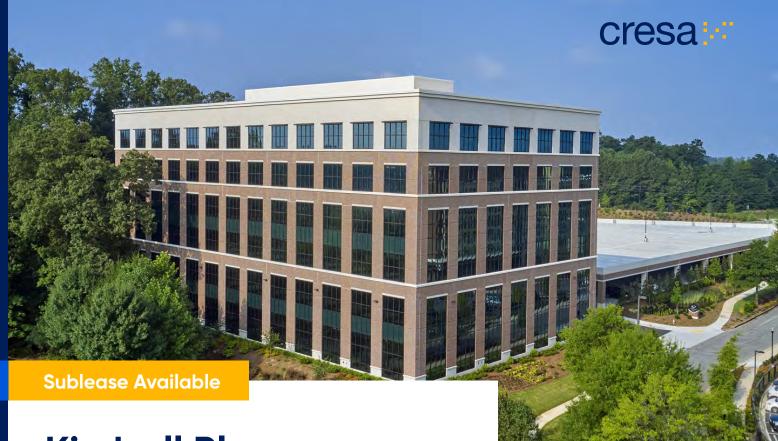

# Kimball Place

## Alpharetta, GA 30009

#### Overview

| Building:       | 100 Kimball Place, Partial 1st Floor |
|-----------------|--------------------------------------|
| Premises:       | 5,091 RSF                            |
| Term:           | 7/31/2029                            |
| Available:      | Q2 2024                              |
| Rental Rate:    | Withheld                             |
| Building Class: | Class A Office                       |
| Parking:        | 3.70/1,000 SF - free, covered        |
| Submarket:      | North Fulton                         |
| Built:          | 2021                                 |