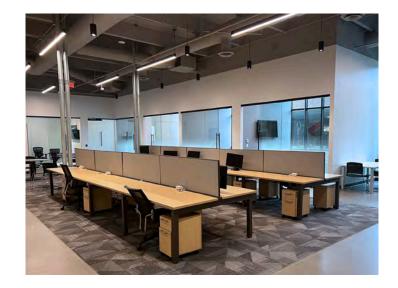

## **Space Specs**

- Newly built out space
- Tech savvy finish
- Exposed ceiling
- Floor to ceiling glass offices/doors
- Outdoor courtyard with Wi-Fi for tenant use
- Walking distance to Avalon (across Old Milton Pky)
- Amenities adjacent to building include The Atwater, Starbucks, Firebirds Wood Fired Grill, EVEN Hotel