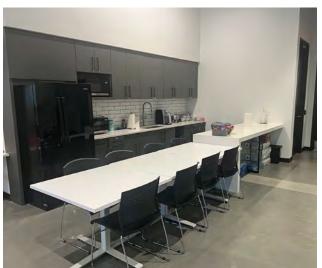

## **Space Specs**

- Newly built out space
- Tech savvy finish
- Exposed ceiling
- Floor to ceiling glass offices/doors
- Outdoor courtyard with Wi-Fi for tenant use
- Walking distance to Avalon (across Old Milton Pky)
- Amenities adjacent to building include The Atwater, Starbucks, Firebirds Wood Fired Grill, EVEN Hotel