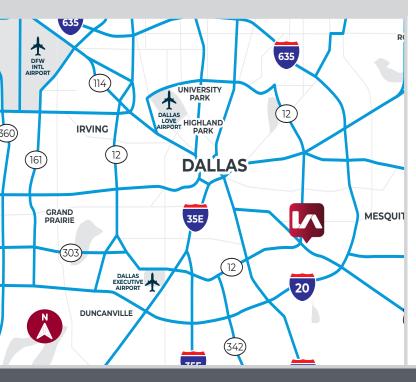

## LOCATION HIGHLIGHTS

### **HIGHWAY ACCESS**

0.0 Miles | 175

0.0 Miles | Loop 12

5.2 Miles | I-635

### **DISTANCE TO**

27 Minutes | DFW Airport

13 Minutes | Dallas CBD

17 Minutes | UP Intermodal