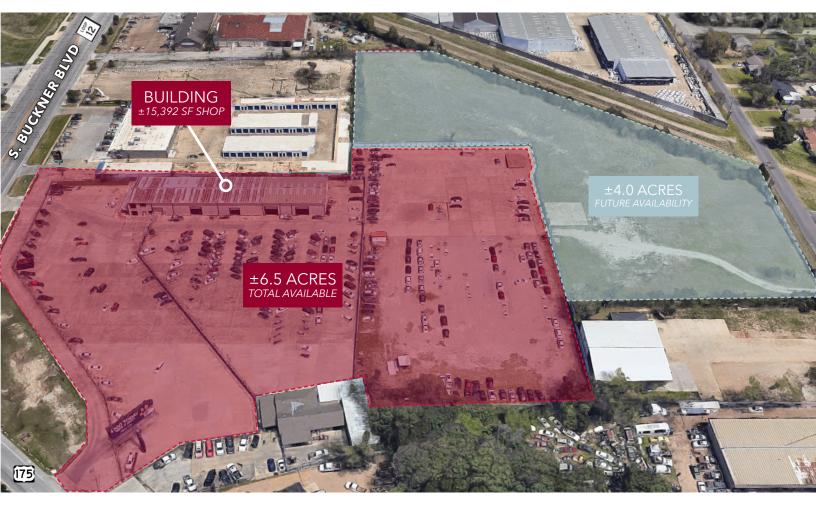

## SITE AERIAL

## PROPERTY HIGHLIGHTS

- LAND AREA: ±6.5 Acres Available Now ±4 Acres Additional Yard Available (If Needed)
- BUILDING SIZE: ±15,392 SF
- **CLEAR HEIGHT:** 16' 18'
- DRIVE-IN DOORS: 6
- SURFACE: Concrete
- **SECURITY:** Lighted and Gated with Electric Fence Around Perimeter
- **AVAILABLE:** Q2 2025
- **ZONING:** Industrial Manufacturing \* Allows for Truck Repair and Outside Storage