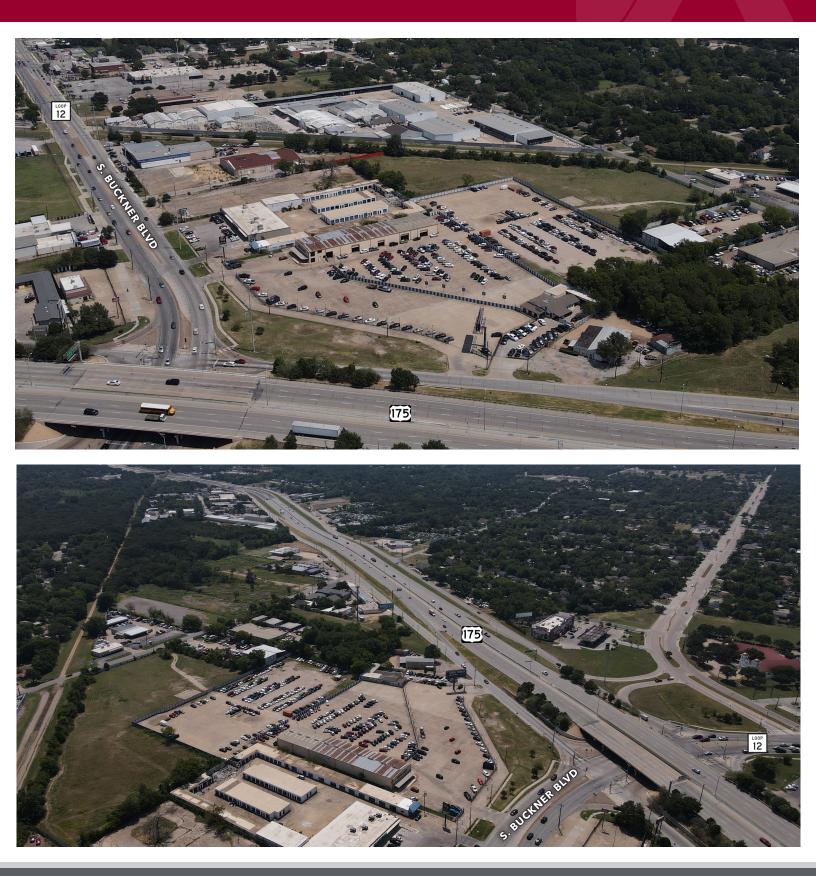

# FOR LEASE

## **±15,392 SF ON ±6.5ACRES** | AVAILABLE Q2 2025



### **120 S BUCKNER BOULEVARD**

Dallas, TX 75217



## PROPERTY HIGHLIGHTS

- LAND AREA: ±6.5 Acres Available Now ±4 Acres Additional Yard Available (If Needed)
- BUILDING SIZE: ±15,392 SF
- **CLEAR HEIGHT:** 16' 18'
- DRIVE-IN DOORS: 6
- SURFACE: Concrete
- **SECURITY:** Lighted and Gated with Electric Fence Around Perimeter
- **AVAILABLE:** Q2 2025
- **ZONING:** Industrial Manufacturing \* Allows for Truck Repair and Outside Storage

#### FOR LEASING INFORMATION:

ALEX WILSON alexw@lee-associates. 443.370.3427 JARRETT HUGE jhuge@lee-associates.com 770.316.9580





## ±15,392 SF ON ±6.5ACRES

## FOR LEASE



FOR LEASING INFORMATION:

ALEX WILSON alexw@lee-associates.com 443.370.3427 **JARRETT HUGE** jhuge@lee-associates.com 770.316.9580





### ±15,392 SF ON ±6.5ACRES

## FOR LEASE





FOR LEASING INFORMATION:

ALEX WILSON alexw@lee-associates.com 443.370.3427 **JARRETT HUGE** jhuge@lee-associates.com 770.316.9580





## FOR LEASE

## SITE AERIAL



## LOCATION HIGHLIGHTS

#### **VEHICLES / DAY**

175 | 66,499 Vehicles per day

Loop 12 | 27,706 Vehicles per day

I-635 | 161,397 Vehicles per day

### **HIGHWAY ACCESS**

0.0 Miles | 175

0.0 Miles | Loop 12

5.2 Miles | I-635

### **DISTANCE TO**

27 Minutes | DFW Airport

13 Minutes | Dallas CBD

17 Minutes | UP Intermodal

#### FOR LEASING INFORMATION:

ALEX WILSON alexw@lee-associates.co 443.370.3427 jhuge@lee-associates.com 770.316.9580