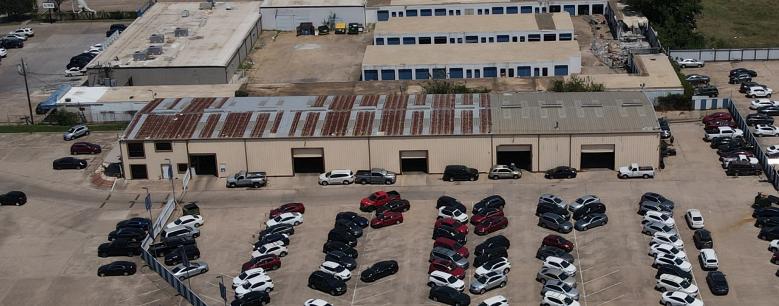

## **±15,392 SF ON ±6.5ACRES** | AVAILABLE Q2 2025

## PROPERTY HIGHLIGHTS

- LAND AREA: ±6.5 Acres Available Now ±4 Acres Additional Yard Available (If Needed)
- BUILDING SIZE: ±15,392 SF
- **CLEAR HEIGHT:** 16' 18'
- DRIVE-IN DOORS: 6
- SURFACE: Concrete
- **SECURITY:** Lighted and Gated with Electric Fence Around Perimeter
- **AVAILABLE:** Q2 2025
- **ZONING:** Industrial Manufacturing \* Allows for Truck Repair and Outside Storage

## ±15,392 SF ON ±6.5ACRES

### ±15,392 SF ON ±6.5ACRES