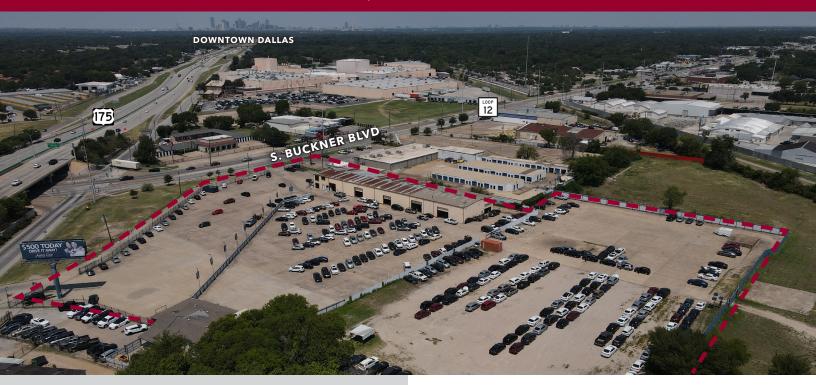

### **120 S BUCKNER BOULEVARD**

Dallas, TX 75217

## PROPERTY HIGHLIGHTS

- LAND AREA: ±6.5 Acres Available Now ±4 Acres Additional Yard Available (If Needed)
- BUILDING SIZE: ±15,392 SF
- **CLEAR HEIGHT:** 16' 18'
- DRIVE-IN DOORS: 6
- SURFACE: Concrete
- **SECURITY:** Lighted and Gated with Electric Fence Around Perimeter
- **AVAILABLE:** Q2 2025
- **ZONING:** Industrial Manufacturing \* Allows for Truck Repair and Outside Storage

## SITE AERIAL