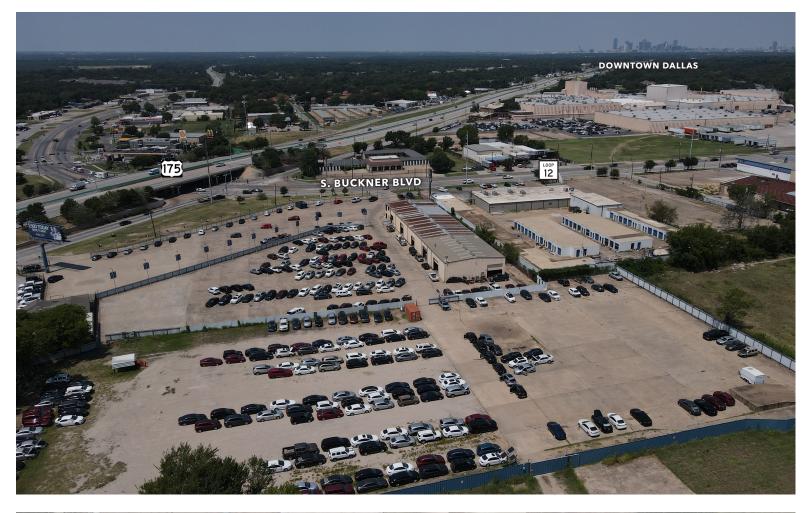

### **120 S BUCKNER BOULEVARD**

Dallas, TX 75217

## PROPERTY HIGHLIGHTS

- LAND AREA: ±6.5 Acres Available Now ±4 Acres Additional Yard Available (If Needed)
- BUILDING SIZE: ±15,392 SF
- **CLEAR HEIGHT:** 16' 18'
- DRIVE-IN DOORS: 6
- SURFACE: Concrete
- **SECURITY:** Lighted and Gated with Electric Fence Around Perimeter
- **AVAILABLE:** Q2 2025
- **ZONING:** Industrial Manufacturing \* Allows for Truck Repair and Outside Storage

## SITE AERIAL