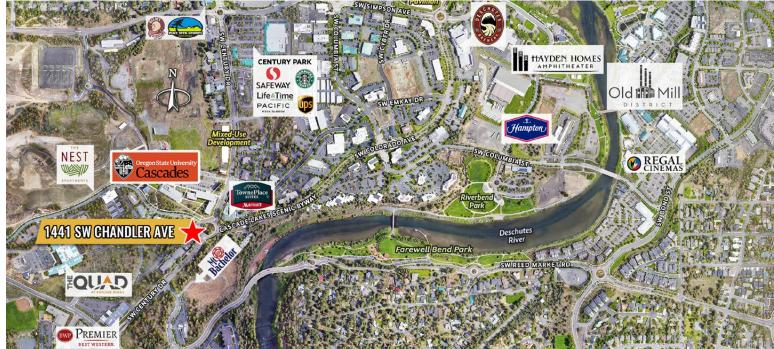

## High Visibility Restaurant Space

1441 SW Chandler Ave., Bend, OR 97702

## High Visibility Restaurant Space

1441 SW Chandler Ave., Bend, OR 97702

Brokers are licensed in the state of Oregon. This information has been furnished from sources we deem reliable, but for which we assume no liability. This is an exclusive listing. The information contained herein is given in confidence with the understanding that all negotiations pertaining to this property be handled through Compass Commercial Real Estate Services. All measurements are approximate.