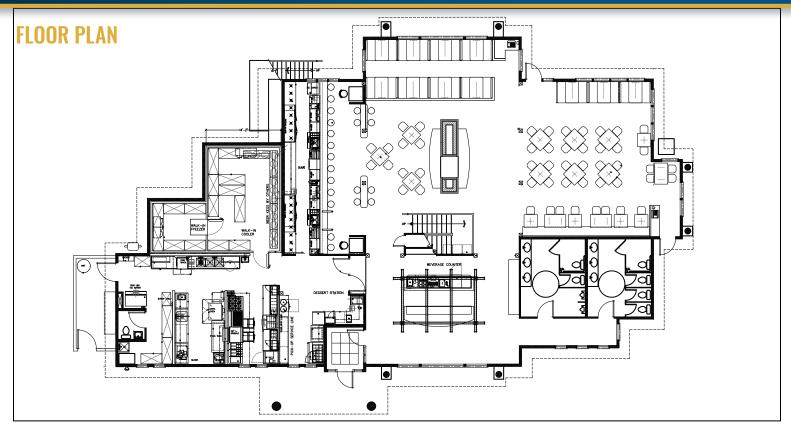

#### **PROPERTY DETAILS**

**Avail. Space:** Suite 100 – 6,323 SF

Lease Rate: \$2.32/SF/Mo. NNN

NNNs: Est. at \$0.56/SF/Mo.

**Zoning:** Mixed Use (MU) **Date Avail.:** Immediately

**Sublease Exp.:** December 31, 2026 (2-5 year

#### **HIGHLIGHTS**

- Type 1 and Type 2 hoods
- Large walk-in cooler and walk-in freezer
- Large dining area, outdoor patio and upstairs recreation and event area
- Prominent signage available on Century and Chandler roundabout