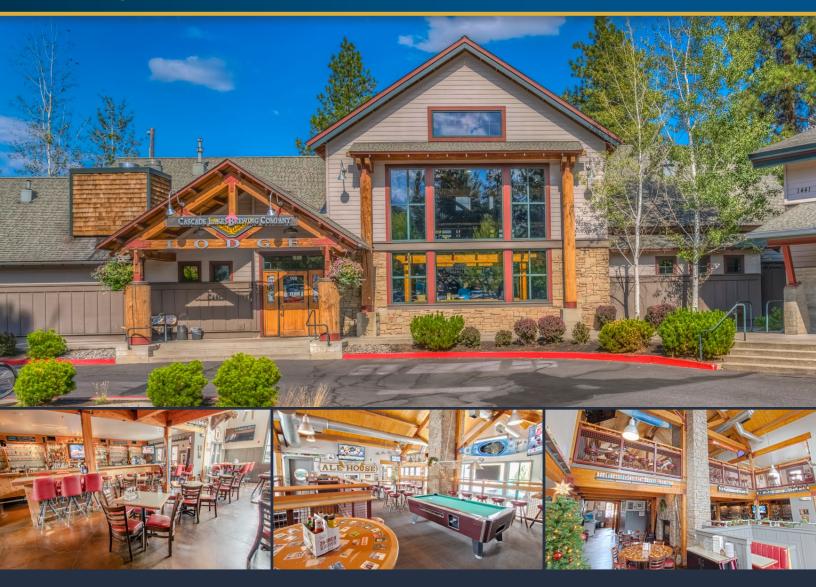

# FOR SUBLEASE

6,232 SF | \$2.32/SF/MO. NNN

## High Visibility Restaurant Space

1441 SW Chandler Ave., Bend, OR 97702

#### **HIGHLIGHTS**

- Type 1 and Type 2 hoods
- Large walk-in cooler and walk-in freezer
- Large dining area, outdoor patio and upstairs recreation and event area
- Prominent signage available on Century and Chandler roundabout