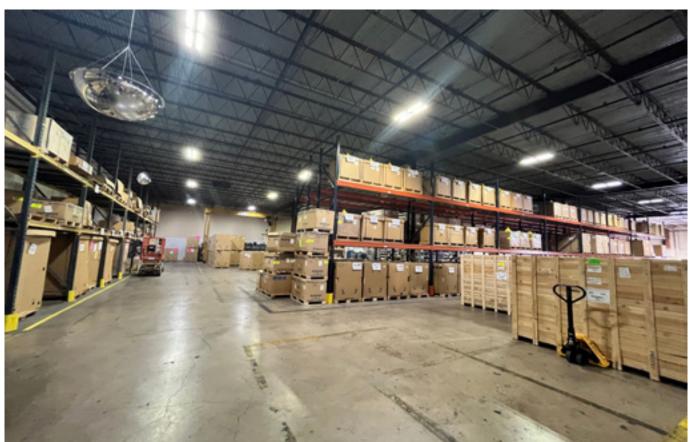

- includes 3,948 SF OF OFFICE SPACE AND AMPLE PARKING ON THE SOUTH SIDE
- THREE- 8'x8' DOCK DOORS AND ONE- 11'x10.5'
  OVERHEAD DOOR WITH RAMP ACCESS
- FEATURES LARGE OUTSIDE STORAGE THAT IS FENCED AND PAVED (12,000 SF)
- OFFICE SPACE INCLUDES CONFERENCE ROOM, BREAK ROOM, EXECUTIVE OFFICES, & MORE
- NEAR NUMEROUS RESTAURANTS AND HOTELS ALONG SOUTH MERIDIAN.
- QUICK ACCESS TO I-40, I-44, AND WILL ROGERS WORLD AIRPORT