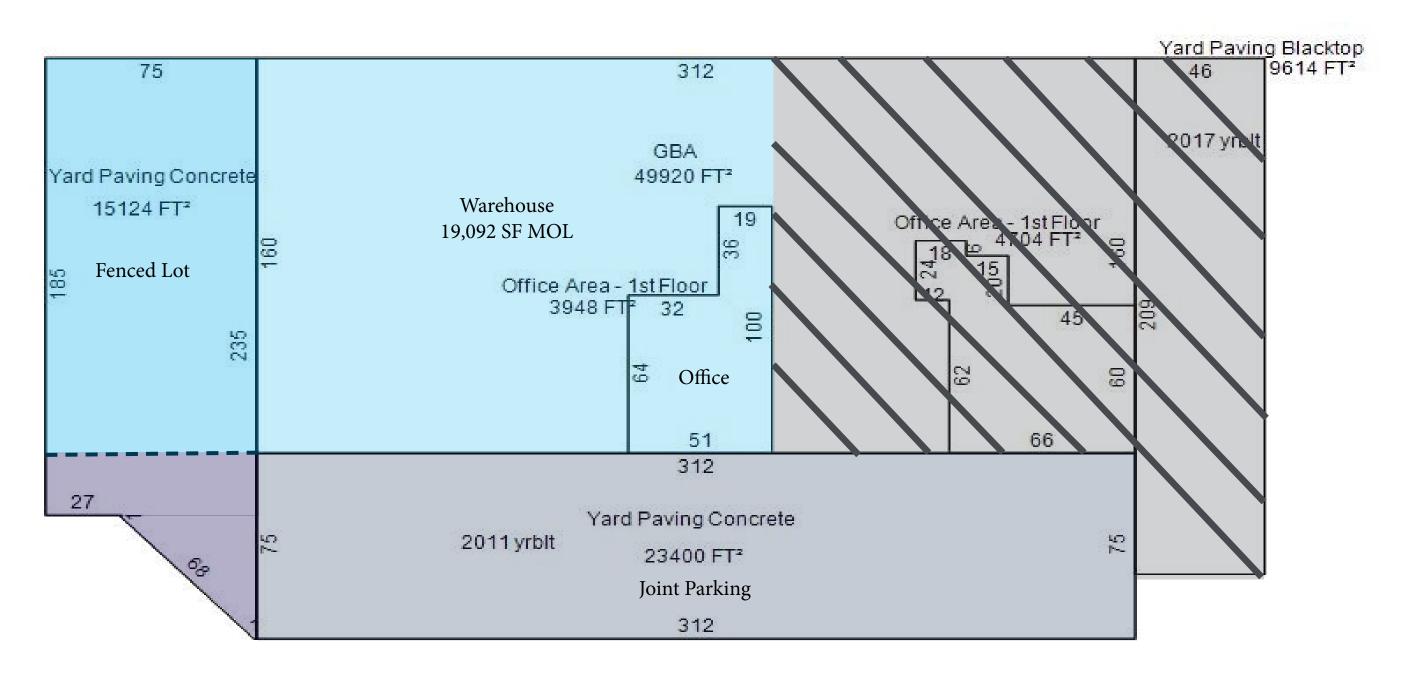

## \$6.50/sf + NNN

| PROPERTY TYPE       | WAREHOUSE / OFFICE |
|---------------------|--------------------|
| SPACE SIZE          | 23,040 SF          |
| OFFICE SF           | 3,948 SF           |
| <b>CLEAR HEIGHT</b> | 20'                |
| ZONING              | INDUSTRIAL         |
| YEAR BUILT          | 1974               |

- includes 3,948 SF OF OFFICE SPACE AND AMPLE PARKING ON THE SOUTH SIDE
- THREE- 8'x8' DOCK DOORS AND ONE- 11'x10.5'
  OVERHEAD DOOR WITH RAMP ACCESS
- FEATURES LARGE OUTSIDE STORAGE THAT IS FENCED AND PAVED (12,000 SF)
- OFFICE SPACE INCLUDES CONFERENCE ROOM, BREAK ROOM, EXECUTIVE OFFICES, & MORE
- NEAR NUMEROUS RESTAURANTS AND HOTELS ALONG SOUTH MERIDIAN.
- QUICK ACCESS TO I-40, I-44, AND WILL ROGERS WORLD AIRPORT

## **4253 Will Rogers Pkwy**