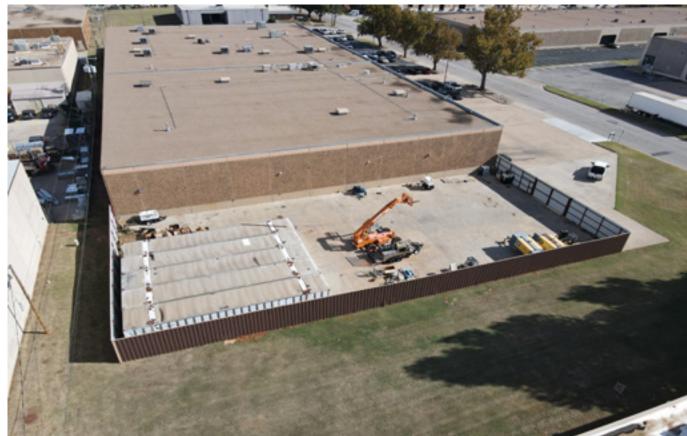

- includes 3,948 SF OF OFFICE SPACE AND AMPLE PARKING ON THE SOUTH SIDE
- THREE- 8'x8' DOCK DOORS AND ONE- 11'x10.5'
  OVERHEAD DOOR WITH RAMP ACCESS
- FEATURES LARGE OUTSIDE STORAGE THAT IS FENCED AND PAVED (12,000 SF)
- OFFICE SPACE INCLUDES CONFERENCE ROOM, BREAK ROOM, EXECUTIVE OFFICES, & MORE
- NEAR NUMEROUS RESTAURANTS AND HOTELS ALONG SOUTH MERIDIAN.
- QUICK ACCESS TO I-40, I-44, AND WILL ROGERS WORLD AIRPORT