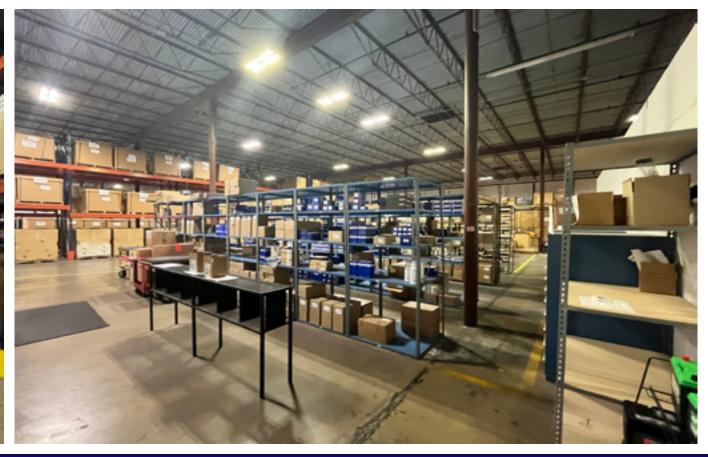

- includes 3,948 SF OF OFFICE SPACE AND AMPLE PARKING ON THE SOUTH SIDE
- THREE- 8'x8' DOCK DOORS AND ONE- 11'x10.5'
  OVERHEAD DOOR WITH RAMP ACCESS
- FEATURES LARGE OUTSIDE STORAGE THAT IS FENCED AND PAVED (12,000 SF)
- OFFICE SPACE INCLUDES CONFERENCE ROOM, BREAK ROOM, EXECUTIVE OFFICES, & MORE
- NEAR NUMEROUS RESTAURANTS AND HOTELS ALONG SOUTH MERIDIAN.
- QUICK ACCESS TO I-40, I-44, AND WILL ROGERS WORLD AIRPORT