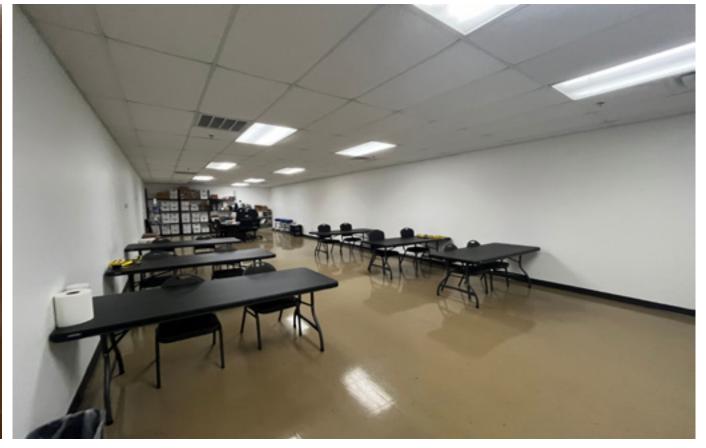

- includes 3,948 SF OF OFFICE SPACE AND AMPLE PARKING ON THE SOUTH SIDE
- THREE- 8'x8' DOCK DOORS AND ONE- 11'x10.5'
  OVERHEAD DOOR WITH RAMP ACCESS
- FEATURES LARGE OUTSIDE STORAGE THAT IS FENCED AND PAVED (12,000 SF)
- OFFICE SPACE INCLUDES CONFERENCE ROOM, BREAK ROOM, EXECUTIVE OFFICES, & MORE
- NEAR NUMEROUS RESTAURANTS AND HOTELS ALONG SOUTH MERIDIAN.
- QUICK ACCESS TO I-40, I-44, AND WILL ROGERS WORLD AIRPORT