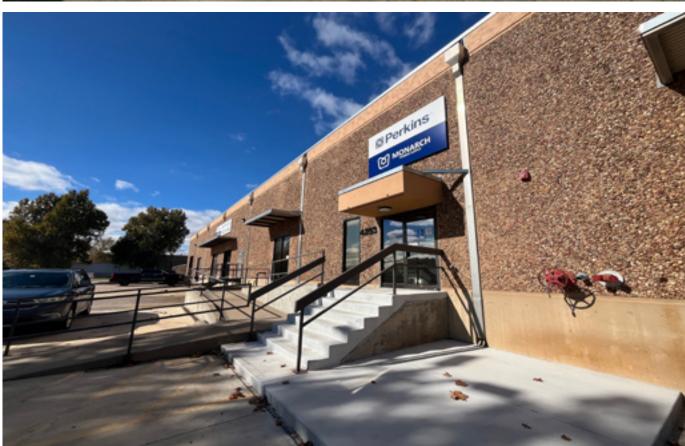

OVERHEAD DOOR WITH RAMP ACCESS
- FEATURES LARGE OUTSIDE STORAGE THAT IS FENCED AND PAVED (12,000 SF)
- OFFICE SPACE INCLUDES CONFERENCE ROOM, BREAK ROOM, EXECUTIVE OFFICES, & MORE
- NEAR NUMEROUS RESTAURANTS AND HOTELS ALONG SOUTH MERIDIAN.
- QUICK ACCESS TO I-40, I-44, AND WILL ROGERS WORLD AIRPORT

ALTHOUGH THE INFORMATION HAS BEEN OBTAINED FROM TRUSTWORTHY SOURCES, HORIZON CRE MAKES NO GUARANTEES, ASSURANCES, OR WARRANTIES ABOUT THE COMPLETENESS OR ACCURACY OF THE DATA.

THIS PROPERTY IS BEING PRESENTED WITH THE POSSIBILITY OF ERRORS AND OMISSIONS. MODIFICATIONS MAY OCCUR THAT ALTER THE FACTS OF THIS PRESENTATION WITHOUT NOTICE.



David Portman, CCIM
Principal
405.850.1107











David Portman, CCIM
Principal
405.850.1107











David Portman, CCIM
Principal
405.850.1107











David Portman, CCIM
Principal
405.850.1107

## **4253 Will Rogers Pkwy**