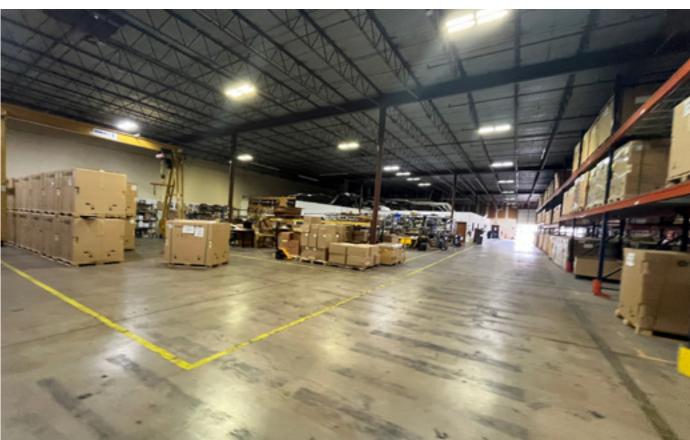

- includes 3,948 SF OF OFFICE SPACE AND AMPLE PARKING ON THE SOUTH SIDE
- THREE- 8'x8' DOCK DOORS AND ONE- 11'x10.5'
  OVERHEAD DOOR WITH RAMP ACCESS
- FEATURES LARGE OUTSIDE STORAGE THAT IS FENCED AND PAVED (12,000 SF)
- OFFICE SPACE INCLUDES CONFERENCE ROOM, BREAK ROOM, EXECUTIVE OFFICES, & MORE
- NEAR NUMEROUS RESTAURANTS AND HOTELS ALONG SOUTH MERIDIAN.
- QUICK ACCESS TO I-40, I-44, AND WILL ROGERS WORLD AIRPORT