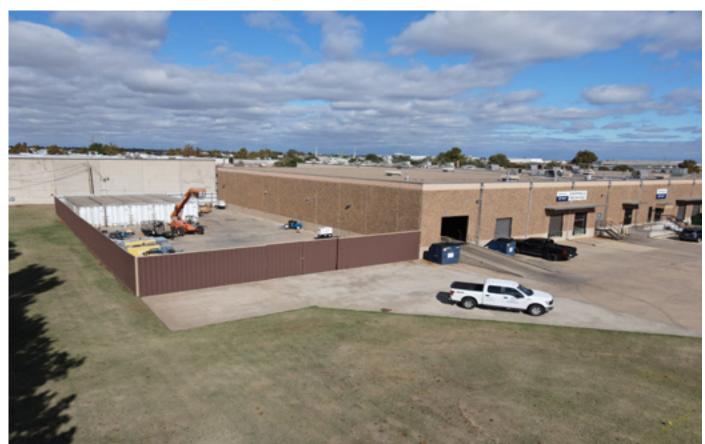

- includes 3,948 SF OF OFFICE SPACE AND AMPLE PARKING ON THE SOUTH SIDE
- THREE- 8'x8' DOCK DOORS AND ONE- 11'x10.5'
  OVERHEAD DOOR WITH RAMP ACCESS
- FEATURES LARGE OUTSIDE STORAGE THAT IS FENCED AND PAVED (12,000 SF)
- OFFICE SPACE INCLUDES CONFERENCE ROOM, BREAK ROOM, EXECUTIVE OFFICES, & MORE
- NEAR NUMEROUS RESTAURANTS AND HOTELS ALONG SOUTH MERIDIAN.
- QUICK ACCESS TO I-40, I-44, AND WILL ROGERS WORLD AIRPORT