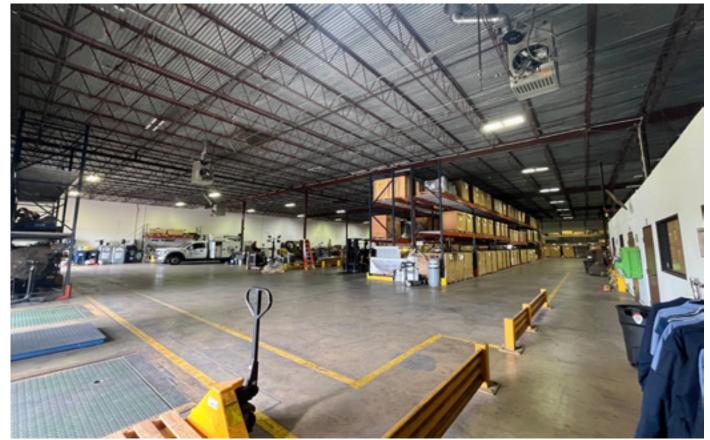

- includes 3,948 SF OF OFFICE SPACE AND AMPLE PARKING ON THE SOUTH SIDE
- THREE- 8'x8' DOCK DOORS AND ONE- 11'x10.5'
  OVERHEAD DOOR WITH RAMP ACCESS
- FEATURES LARGE OUTSIDE STORAGE THAT IS FENCED AND PAVED (12,000 SF)
- OFFICE SPACE INCLUDES CONFERENCE ROOM, BREAK ROOM, EXECUTIVE OFFICES, & MORE
- NEAR NUMEROUS RESTAURANTS AND HOTELS ALONG SOUTH MERIDIAN.
- QUICK ACCESS TO I-40, I-44, AND WILL ROGERS WORLD AIRPORT