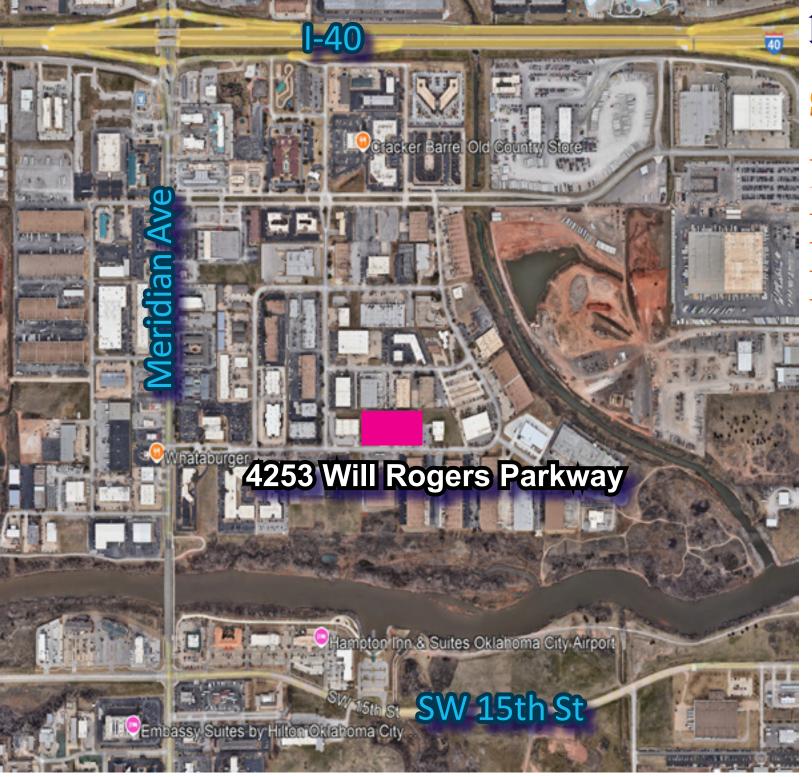

## FOR LEASE 4253 WILL ROGERS PKWY, OKLAHOMA CITY, OK 73108 SHIPPING &



David Portman, CCIM
Principal
405.850.1107



## PROPERTY INFORMATION

## \$6.50/sf + NNN

| PROPERTY TYPE       | WAREHOUSE / OFFICE |
|---------------------|--------------------|
| SPACE SIZE          | 23,040 SF          |
| OFFICE SF           | 3,948 SF           |
| <b>CLEAR HEIGHT</b> | 20'                |
| ZONING              | INDUSTRIAL         |
| YEAR BUILT          | 1974               |



- includes 3,948 SF OF OFFICE SPACE AND AMPLE PARKING ON THE SOUTH SIDE
- THREE- 8'x8' DOCK DOORS AND ONE- 11'x10.5'
  OVERHEAD DOOR WITH RAMP ACCESS
- FEATURES LARGE OUTSIDE STORAGE THAT IS FENCED AND PAVED (12,000 SF)
- OFFICE SPACE INCLUDES CONFERENCE ROOM, BREAK ROOM, EXECUTIVE OFFICES, & MORE
- NEAR NUMEROUS RESTAURANTS AND HOTELS ALONG SOUTH MERIDIAN.
- QUICK ACCESS TO I-40, I-44, AND WILL ROGERS WORLD AIRPORT

ALTHOUGH THE I