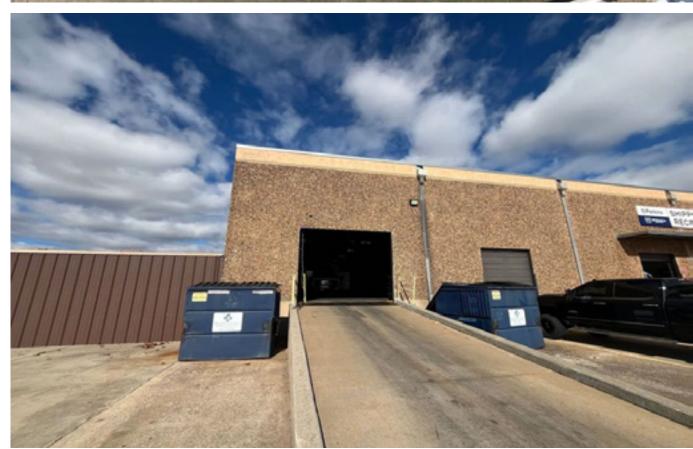

- includes 3,948 SF OF OFFICE SPACE AND AMPLE PARKING ON THE SOUTH SIDE
- THREE- 8'x8' DOCK DOORS AND ONE- 11'x10.5'
  OVERHEAD DOOR WITH RAMP ACCESS
- FEATURES LARGE OUTSIDE STORAGE THAT IS FENCED AND PAVED (12,000 SF)
- OFFICE SPACE INCLUDES CONFERENCE ROOM, BREAK ROOM, EXECUTIVE OFFICES, & MORE
- NEAR NUMEROUS RESTAURANTS AND HOTELS ALONG SOUTH MERIDIAN.
- QUICK ACCESS TO I-40, I-44, AND WILL ROGERS WORLD AIRPORT