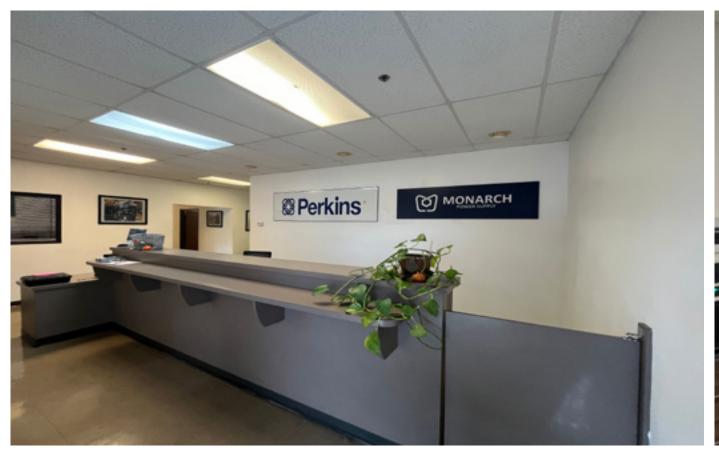

- includes 3,948 SF OF OFFICE SPACE AND AMPLE PARKING ON THE SOUTH SIDE
- THREE- 8'x8' DOCK DOORS AND ONE- 11'x10.5'
  OVERHEAD DOOR WITH RAMP ACCESS
- FEATURES LARGE OUTSIDE STORAGE THAT IS FENCED AND PAVED (12,000 SF)
- OFFICE SPACE INCLUDES CONFERENCE ROOM, BREAK ROOM, EXECUTIVE OFFICES, & MORE
- NEAR NUMEROUS RESTAURANTS AND HOTELS ALONG SOUTH MERIDIAN.
- QUICK ACCESS TO I-40, I-44, AND WILL ROGERS WORLD AIRPORT