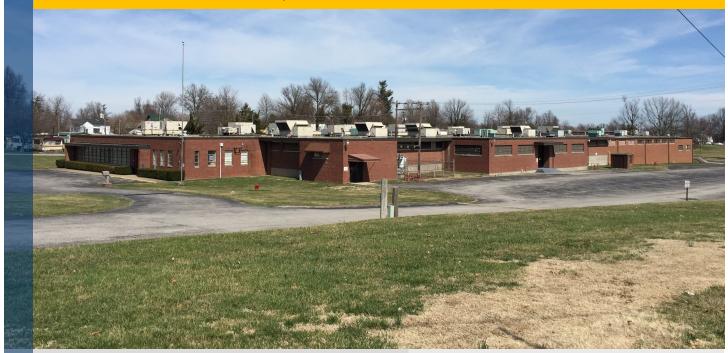

## Former RedWing

DANVILLE, KY

68,500 SF AVAILABLE

## AVAILABLE FOR LEASE

The former RedWing facility boasts 65,000 SF of warehouse/manufacturing space along with 3,500 SF of finished office space. It has been renovated to provide maximum energy efficiency that proves beneficial to our tenants.

- 65,000 SF warehouse space
- 3,500 SF finished office space
- 1- Shipping office
- 4– Restrooms
- LED lighting with occupancy sensors
- Wet sprinkler system
- 3- loading docks
- 1–12' x 12' insulated drive-thru door