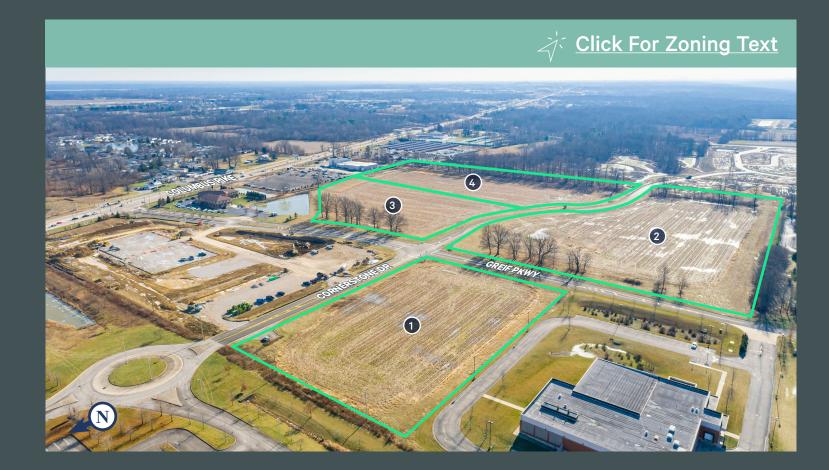

## Headquarters | Office | Data Center

This property contains four parcels totaling over 31± acres with the smallest being 4± acres. The parcels can be combined in numerous ways depending on intended use. Parcels can be sold individually as well. This site is ideal for data centers with superior infrastructure available

- Parcel 1 3.959 Acres
- Parcel 2 10.771 Acres
- Parcel 3 8.039 Acres
- Parcel 4 8.242 Acres

Zoning: Planned Commercial District (PC)