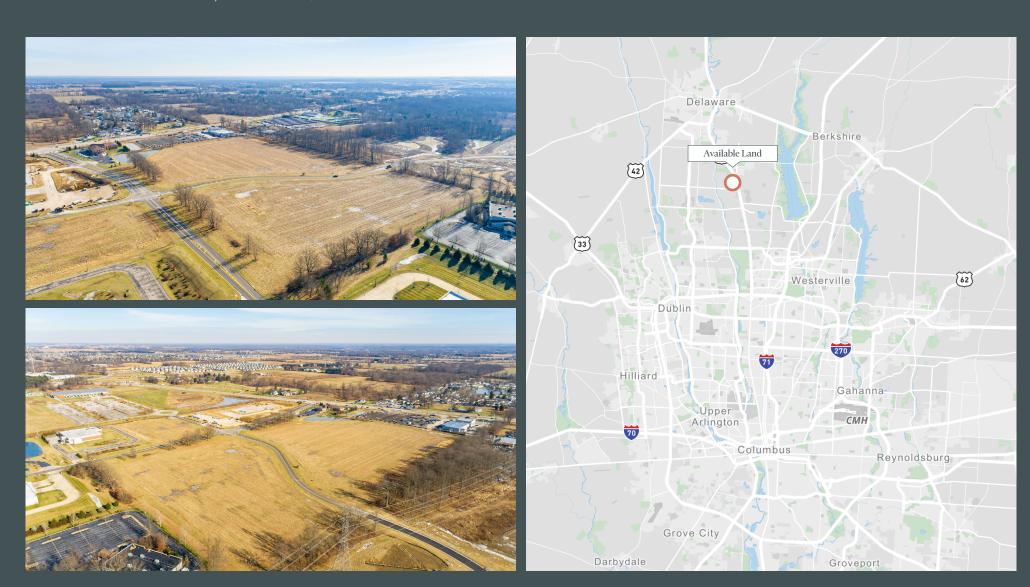

## Commercial Land

Columbus Pike & Greif Parkway Lewis Center, OH 43015 www.cbre.us/properties

## Headquarters | Office | Data Center

This property contains four parcels totaling over 31± acres with the smallest being 4± acres. The parcels can be combined in numerous ways depending on intended use. Parcels can be sold individually as well. This site is ideal for data centers with superior infrastructure available