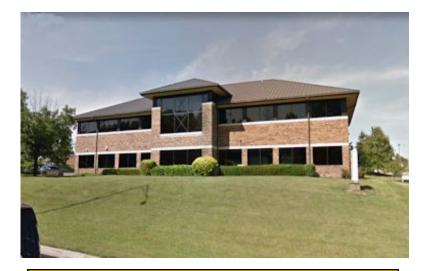

## DESCRIPTION

2900 Chancellor is a 15,000 sq. ft. 2-story medical office building ideally located at the corner of Thomas More Parkway and Chancellor Drive at a traffic light. The building is near the Five Season Sports Club, St. Elizabeth Medical Center and I-275 in Crestview Hills, KY. The space has high-end finishes ready for a new user. Join new tenants, Beacon Orthopaedics, Oxford Physical Therapy, and Tri-State Men's Health.