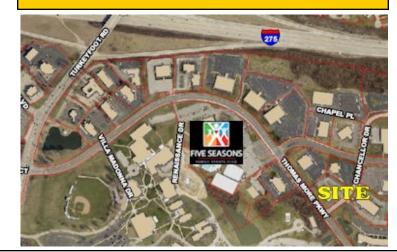

## DESCRIPTION

2900 Chancellor is a 15,000 sq. ft. 2-story medical office building ideally located at the corner of Thomas More Parkway and Chancellor Drive at a traffic light. The building is near the Five Season Sports Club, St. Elizabeth Medical Center and I-275 in Crestview Hills, KY. The space has high-end finishes ready for a new user. Join new tenants, Beacon Orthopaedics, Oxford Physical Therapy, and Tri-State Men's Health.

2nd Floor - 4,262 sq. ft.

The office space has great visibility and abundant parking. This beautiful business park is home to Thomas More University, great retail stores at the Crestview Hills Town Center, Summit Hills Country Club, and many regional and national restaurants. The site is just 10 minutes to the Cincinnati/Northern Kentucky International Airport (CVG) and 15 minutes to downtown Cincinnati.

The office space is ideal for medical users and other business uses. Owner will work with Tenant to make the space fit the Tenant's needs.

SITE

F<sup>1</sup>RST COMMERCIAL REALTYinc.