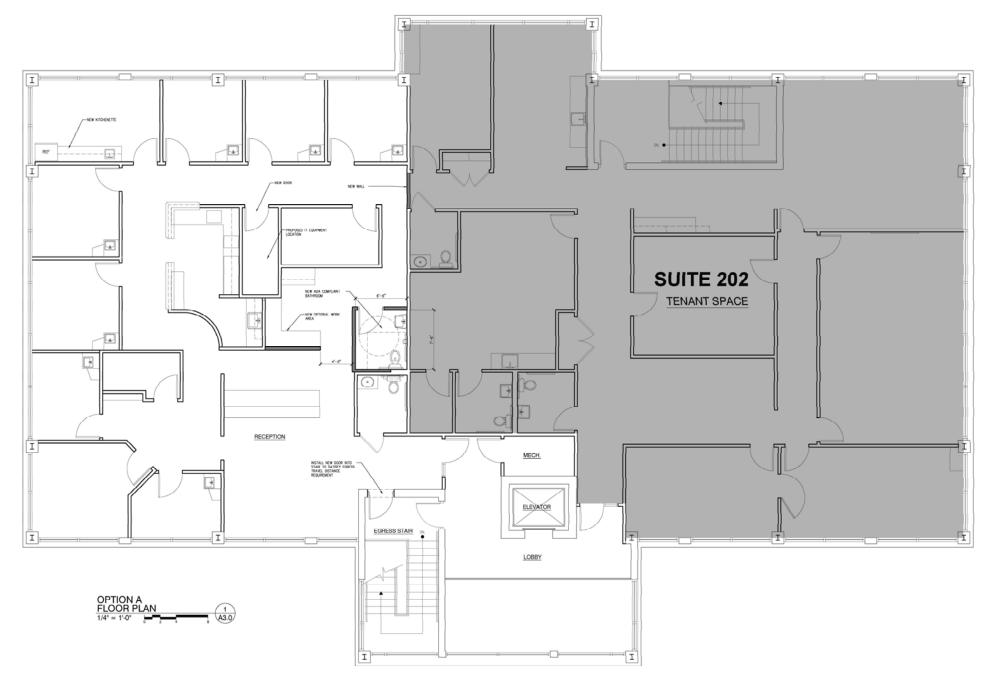

## **PROPERTY SUMMARY**

Available Space: 4,262 sq. ft.

Lease Terms Rent: Negotiable Years: 3 - 5 years

Zoning: Office (RP-1)

2nd Floor - 4,262 sq. ft.

The office space has great visibility and abundant parking. This beautiful business park is home to Thomas More University, great retail stores at the Crestview Hills Town Center, Summit Hills Country Club, and many regional and national restaurants. The site is just 10 minutes to the Cincinnati/Northern Kentucky International Airport (CVG) and 15 minutes to downtown Cincinnati.