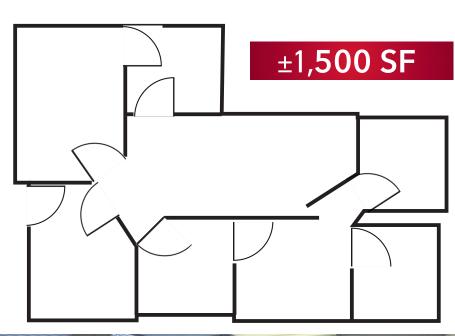

### **SUITE 103 + FLOOR PLAN**

#### **OFFERING INFORMATION**

+ Asking Rate: \$1.75 P/SF/MG

+ **Suite Size**: ±1,500 SF (Suite 103)

+ Total Building SF: ±19,510 SF

+ Year Built: 1983

+ Parking Ratio: 4:1000

+ Parcel Number: 8630-015-029

+ **Z**oning: PZR