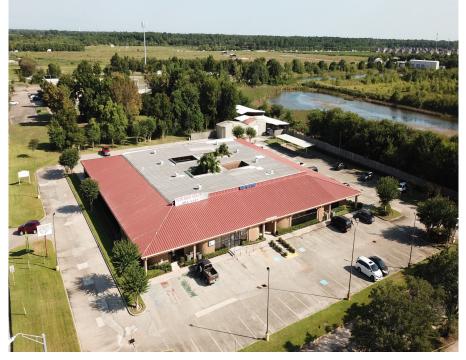

## **FOR LEASE** Medical ~ Office ~ Retail Beamer Professional Center

## **13630 Beamer Road:**

Full-service center with suites built to suit

## **Available Now**

**Coming Soon** 

- Nestled in a prime location with easy access to I-45 South and the Sam Houston Tollway
- Located one block east of Memorial Hermann Hospital
- Within walking distance of San Jacinto College, Southeast Campus
- Ample parking availability
- Rental rates starting at 1.20¢ PSF
- 1,100 sf available ~ 3,500 sf available early Fall 2023
- Brokers welcome