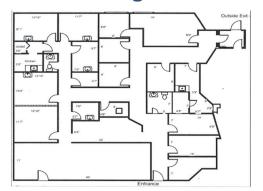

## **Available Now**

**Coming Soon** 

- Nestled in a prime location with easy access to I-45 South and the Sam Houston Tollway
- Located one block east of Memorial Hermann Hospital
- Within walking distance of San Jacinto College, Southeast Campus
- Ample parking availability
- Rental rates starting at 1.20¢ PSF
- 1,100 sf available ~ 3,500 sf available early Fall 2023
- Brokers welcome