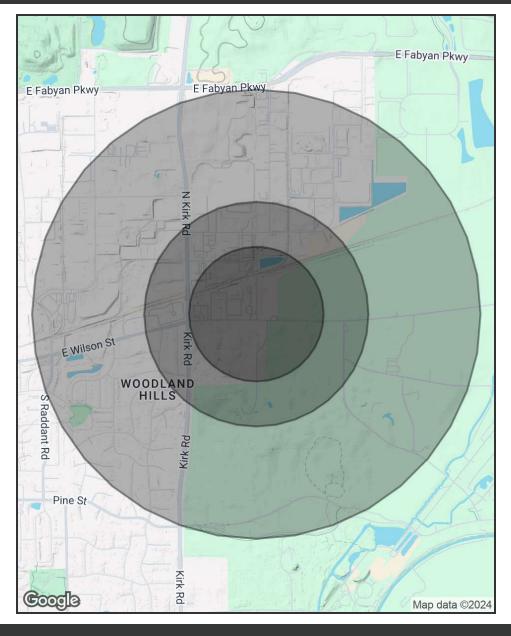

### **Demographics Map & Report**

| POPULATION           | 0.3 MILES | 0.5 MILES | 1 MILE |
|----------------------|-----------|-----------|--------|
| Total Population     | 0         | 411       | 2,119  |
| Average Age          | 0         | 40        | 40     |
| Average Age (Male)   | 0         | 37        | 38     |
| Average Age (Female) | 0         | 42        | 41     |

| HOUSEHOLDS & INCOME | 0.3 MILES | 0.5 MILES | 1 MILE    |
|---------------------|-----------|-----------|-----------|
| Total Households    | 0         | 165       | 807       |
| # of Persons per HH | 0         | 2.5       | 2.6       |
| Average HH Income   | \$0       | \$129,949 | \$150,652 |
| Average House Value |           | \$364,960 | \$373,153 |

Demographics data derived from AlphaMap

**MORKEN & ASSOCIATES** 

3820 Ridge Pointe Drive, Geneva, IL 60134 630.567.7800 | morkenassociates.com

**SCOTT MORKEN**