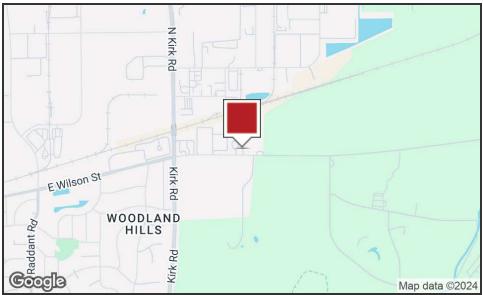

## 1743 EAST WILSON STREET

Batavia, IL 60510



#### SIZE:

6.750 SF

#### ADDRESS:

1743 East Wilson Street Batavia, IL 60510

#### **SUMMARY:**

This property offers the ideal foundation for bringing your business vision to life. With abundant parking, high ceilings, and configurable floor plans, this space caters to the diverse needs of various tenants. Benefit from its strategic location, providing quick access to major transportation routes and prominent business centers.

# MORKEN & ASSOCIATES

#### **MORKEN & ASSOCIATES**

3820 Ridge Pointe Drive, Geneva, IL 60134 630.567.7800 | morkenassociates.com

#### **SCOTT MORKEN**

### **Executive Summary**





#### **OFFERING SUMMARY**

**Lease Rate:** \$12.00 SF/yr (Gross)

**Building Size:** 28,134 SF

Available SF: 6,750 SF

#### PROPERTY OVERVIEW

Well maintained property.
Great location near I-88 Interchange.
2 Drive in doors and a dock!

16" Clear height.



### **Additional Photos**





MORKEN & ASSOCIATES

**MORKEN & ASSOCIATES** 

3820 Ridge Pointe Drive, Geneva, IL 60134 630.567.7800 | morkenassociates.com

**SCOTT MORKEN** 

### **Location Map**





#### **MORKEN & ASSOCIATES**

3820 Ridge Pointe Drive, Geneva, IL 60134 630.567.7800 | morkenassociates.com

#### **SCOTT MORKEN**

### **Additional Photos**



MORKEN & ASSOCIATES

**MORKEN & ASSOCIATES** 

3820 Ridge Pointe Drive, Geneva, IL 60134 630.567.7800 | morkenassociates.com

**SCOTT MORKEN** 

630.567.7804

scottmorken@morke