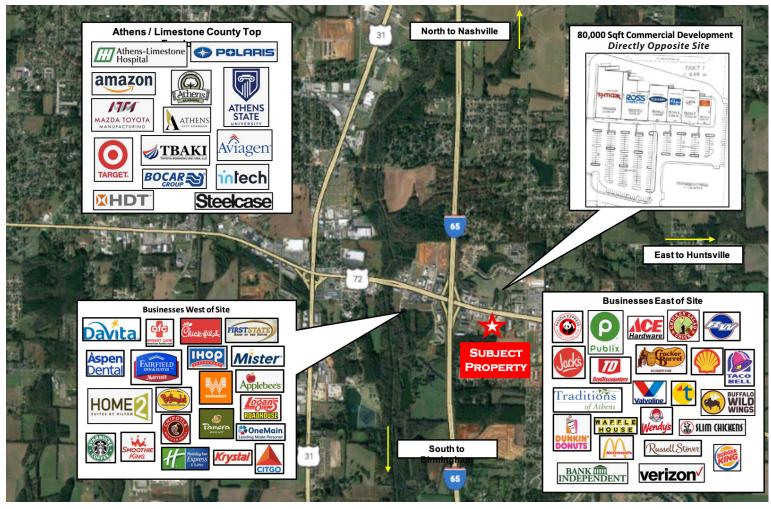

#### PROPERTY HIGHLIGHTS

- 3 Acres of Prime Real Estate Available in the Exploding city of Athens, Alabama. Limestone County is the fastest growing county in the State of Alabama.
- Pad ready site, utilities in place, part of 7 acre development with 2 national tenants.
- High traffic counts- 40,000 VPD on Hwy 72 and 55,000+ VPD on I-65
- Brand New Development across from the site: largest commercial development in Athens with 80,000 sqft TJ-Maxx, Ross Dress for Less, Five Below, Ulta Beauty and Rack Room Shoes.
- True interstate site with spectacular visibility when approaching from all directions. Sits along the highly trafficked Highway 72 that runs East/West to Huntsville/Athens City, and captures the North/South interstate traffic that runs to Nashville and Birmingham.
- Thousands of new single family residential and apartment developments surrounding this site, which will continue to drive traffic.