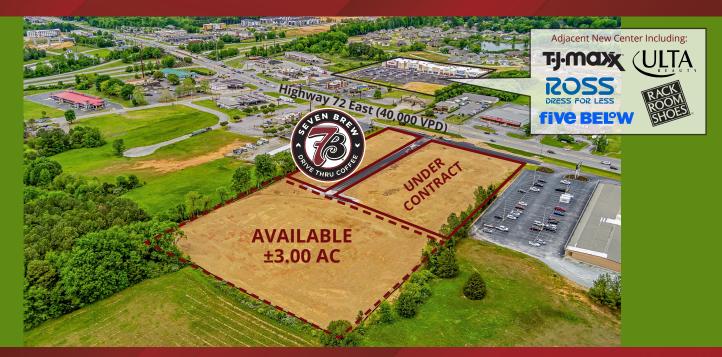

### ±3.00 ACRES AVAILABLE

#### PROPERTY HIGHLIGHTS

- 3 Acres of Prime Real Estate Available in the Exploding city of Athens, Alabama. Limestone County is the fastest growing county in the State of Alabama.
- Pad ready site, utilities in place, part of 7 acre development with 2 national tenants.
- High traffic counts- 40,000 VPD on Hwy 72 and 55,000+ VPD on I-65
- Brand New Development across from the site: largest commercial development in Athens with 80,000 sqft TJ-Maxx, Ross Dress for Less, Five Below, Ulta Beauty and Rack Room Shoes.
- True interstate site with spectacular visibility when approaching from all directions. Sits along the highly trafficked Highway 72 that runs East/West to Huntsville/Athens City, and captures the North/South interstate traffic that runs to Nashville and Birmingham.
- Thousands of new single family residential and apartment developments surrounding this site, which will continue to drive traffic.