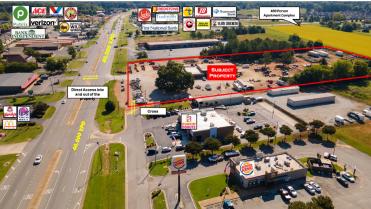

## Vacant Land - 1702 Highway 72 East

1702 Highway 72 East Athens, AL 35613 Lat 34.780, Long -86.933

**FOR SALE** 

#### PROPERTY HIGHLIGHTS

- 3 Acres of Prime Real Estate Available in the Exploding city of Athens, Alabama. Limestone County is the fastest growing county in the State of Alabama.
- Pad ready site, utilities in place, part of 7 acre development with 2 national tenants.
- High traffic counts- 40,000 VPD on Hwy 72 and 55,000+ VPD on I-65
- Brand New Development across from the site: largest commercial development in Athens with 80,000 sqft TJ-Maxx, Ross Dress for Less, Five Below, Ulta Beauty and Rack Room Shoes.
- True interstate site with spectacular visibility when approaching from all directions. Sits along the highly trafficked Highway 72 that runs East/West to Huntsville/Athens City, and captures the North/South interstate traffic that runs to Nashville and Birmingham.
- Thousands of new single family residential and apartment developments surrounding this site, which will continue to drive traffic.