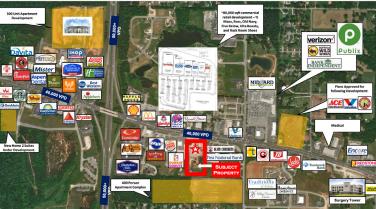

#### PROPERTY HIGHLIGHTS

- 3 Acres of Prime Real Estate Available in the Exploding city of Athens, Alabama. Limestone County is the fastest growing county in the State of Alabama.
- Pad ready site, utilities in place, part of 7 acre development with 2 national tenants.
- High traffic counts- 40,000 VPD on Hwy 72 and 55,000+ VPD on I-65
- Brand New Development across from the site: largest commercial development in Athens with 80,000 sqft TJ-Maxx, Ross Dress for Less, Five Below, Ulta Beauty and Rack Room Shoes.
- True interstate site with spectacular visibility when approaching from all directions. Sits along the highly trafficked Highway 72 that runs East/West to Huntsville/Athens City, and captures the North/South interstate traffic that runs to Nashville and Birmingham.
- Thousands of new single family residential and apartment developments surrounding this site, which will continue to drive traffic.