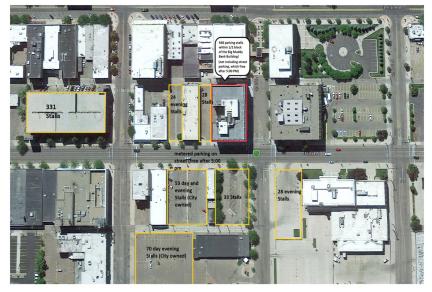

# **FEATURES**

- Built in 1914;
   remodel in progress
- Zoned C-4 Central Business Core
- Possible build-to-suit
- 2 lots of paved, off-street parking
- In the heart of
   Downtown; Post
   Office across the
   street and close to
   parks, restaurants,
   retailers and schools
- 2 elevators
- Central heat and air
- 11' wall height
- 2 restrooms on each floor