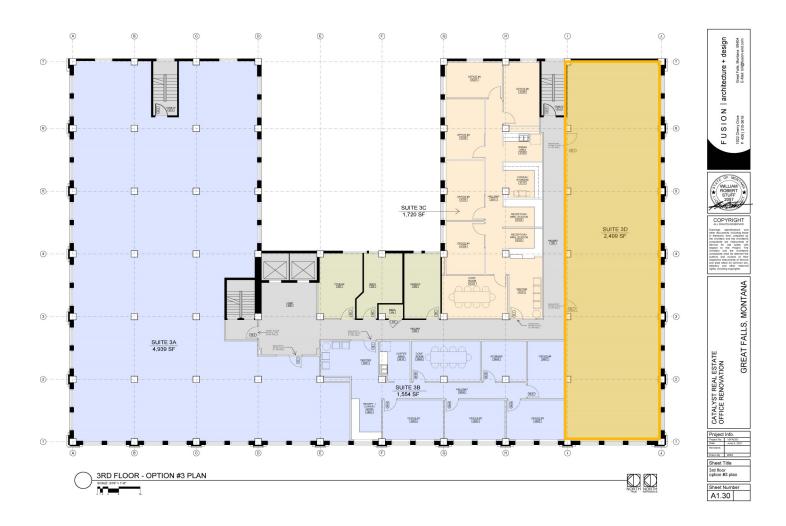

# **Business Condo for SALE or LEASE**

21 3rd Street North, Suite 3D Great Falls, MT 59401 \$237,405 + CAM \$16.00/SF/YR + CAM

2,499 SF of Interior Space 2 Parking Lots