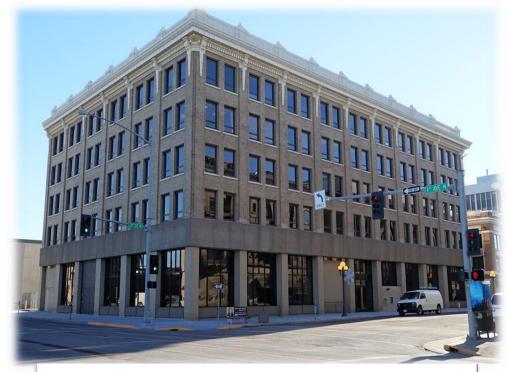

#### **Business Condo for SALE or LEASE**

21 3rd Street North, Suite 3D Great Falls, MT 59401 \$237,405 + CAM \$16.00/SF/YR + CAM

2,499 SF of Interior Space
2 Parking Lots

# **FEATURES**

- Built in 1914;
   remodel in progress
- Zoned C-4 Central Business Core
- Possible build-to-suit
- 2 lots of paved, off-street parking
- In the heart of
   Downtown; Post
   Office across the
   street and close to
   parks, restaurants,
   retailers and schools
- 2 elevators
- Central heat and air
- 11' wall height
- 2 restrooms on each floor