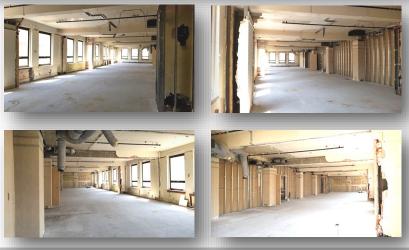

#### **Business Condo for SALE or LEASE**

21 3rd Street North, Suite 3D Great Falls, MT 59401 \$237,405 + CAM \$16.00/SF/YR + CAM

2,499 SF of Interior Space
2 Parking Lots

# **FEATURES**

- Built in 1914;
   remodel in progress
- Zoned C-4 Central Business Core
- Possible build-to-suit
- 2 lots of paved, off-street parking
- In the heart of
   Downtown; Post
   Office across the
   street and close to
   parks, restaurants,
   retailers and schools
- 2 elevators
- Central heat and air
- 11' wall height
- 2 restrooms on each floor