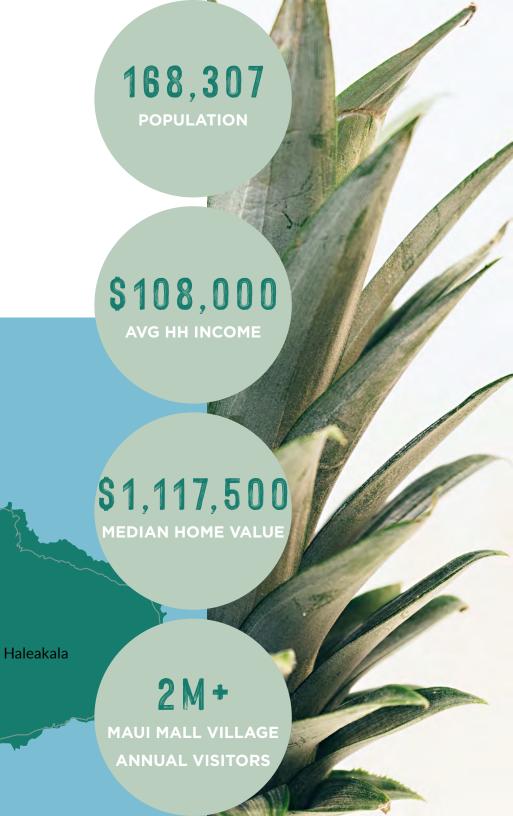

Nestled in the heart of Central Maui, the new revitalized Maui Mall Village encompasses 248,045 square feet of retail, offering a unique mix of open-air local and national shops, diverse dining, the island's largest movie theater, community events and family entertainment.

In Maui's bustling arrival town of Kahului, with over 30 stores, Maui Mall Village welcomes islanders and visitors alike.

### THE CENTER OF MAUI RETAIL

Maui Mall Village is ideally situated at the intersection of Hana Highway (Hwy 360) and Highway 36, two of the most heavily traveled roads in Kahulu with over 26,900 CPD. Hana Highway is the main arterial route for guests who arrive at the airport heading to the west side of the island. Kahului

Airport welcomes approximately 6,513 visitors daily.

LAHAINA 23 MILES 46 MINUTES KAPALUA 34 MILES 61 MINUTES KA'ANAPALI 28 MILES 51 MINUTES WAILEA 16 MILES 28 MINUTES

Kahului

Kihei

Wailea

Ka'anapali

Lahaina