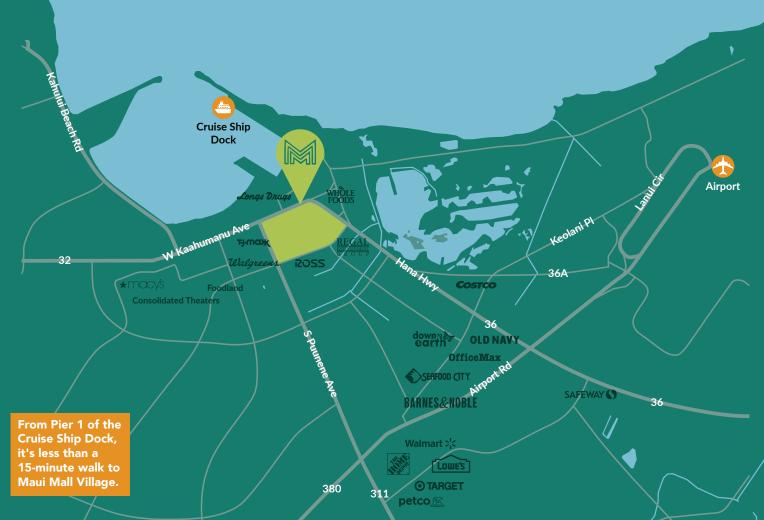

### THE CENTER OF MAUI RETAIL

Maui Mall Village is ideally situated at the intersection of Hana Highway (Hwy 360) and Highway 36, two of the most heavily traveled roads in Kahulu with over 26,900 CPD. Hana Highway is the main arterial route for guests who arrive at the airport heading to the west side of the island. Kahului

Airport welcomes approximately 6,513 visitors daily.

LAHAINA 23 MILES 46 MINUTES KAPALUA 34 MILES 61 MINUTES KA'ANAPALI 28 MILES 51 MINUTES WAILEA 16 MILES 28 MINUTES

Kahului

Kihei

Wailea

Ka'anapali

Lahaina