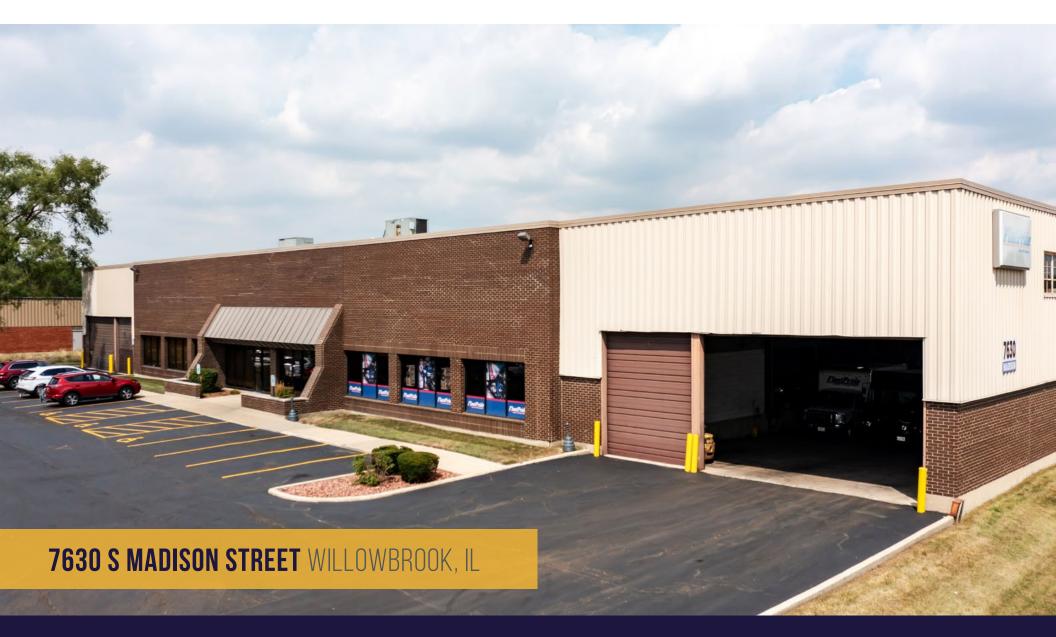

## FOR SUBLEASE 13,700 SF DEAD STORAGE

SEAN M. HENRICK, SIOR Vice Chair 847 518 3215 sean.henrick@cushwake.com CONNOR L. NIEGO
Associate
708 870 1531
connor.niego@cushwake.com

### SUBLEASE HIGHLIGHTS

- Dead storage
- 13,700 SF
- Available immediately
- Flexible term
- Sublease rate subject to offer
- 22' clear
- 3 shared interior docks
- <1 mile to I-55 & Route 83</li>