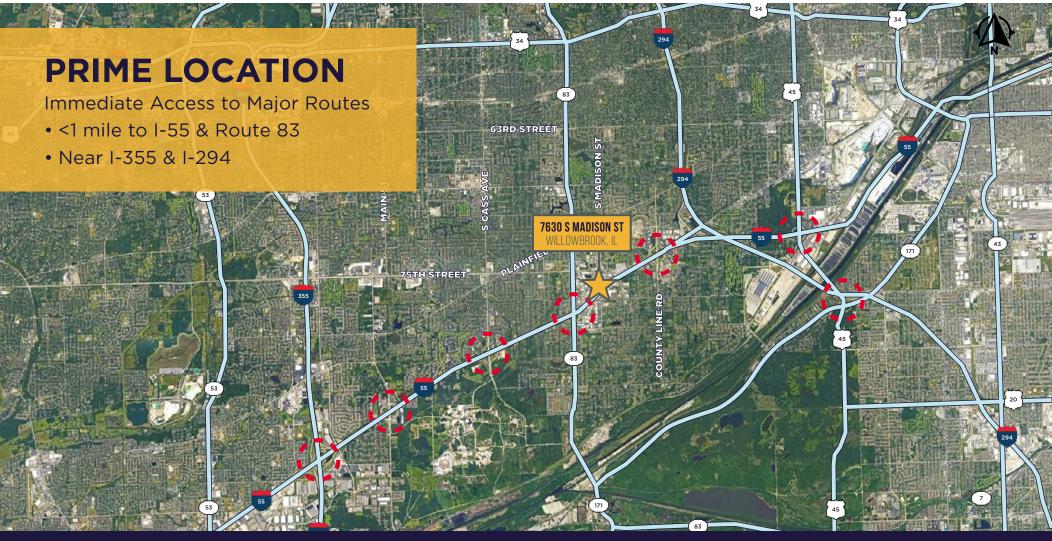

### SUBLEASE HIGHLIGHTS

- Dead storage
- 13,700 SF
- Available immediately
- Flexible term
- Sublease rate subject to offer
- 22' clear
- 3 shared interior docks
- <1 mile to I-55 & Route 83</li>