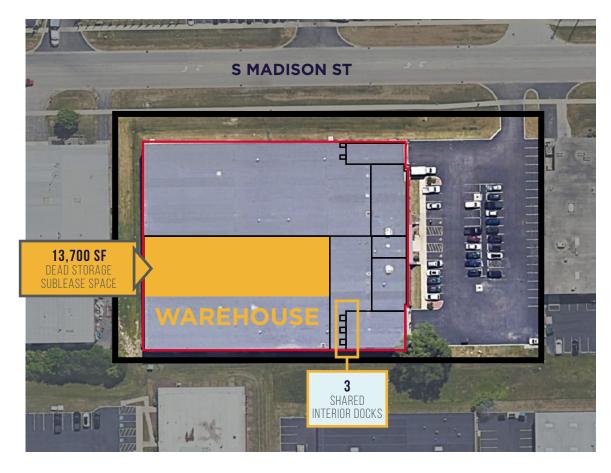

# SITE PLAN

### SUBLEASE HIGHLIGHTS

- Dead storage
- 13,700 SF
- Available immediately
- Flexible term
- Sublease rate subject to offer
- 22' clear
- 3 shared interior docks
- <1 mile to I-55 & Route 83</li>