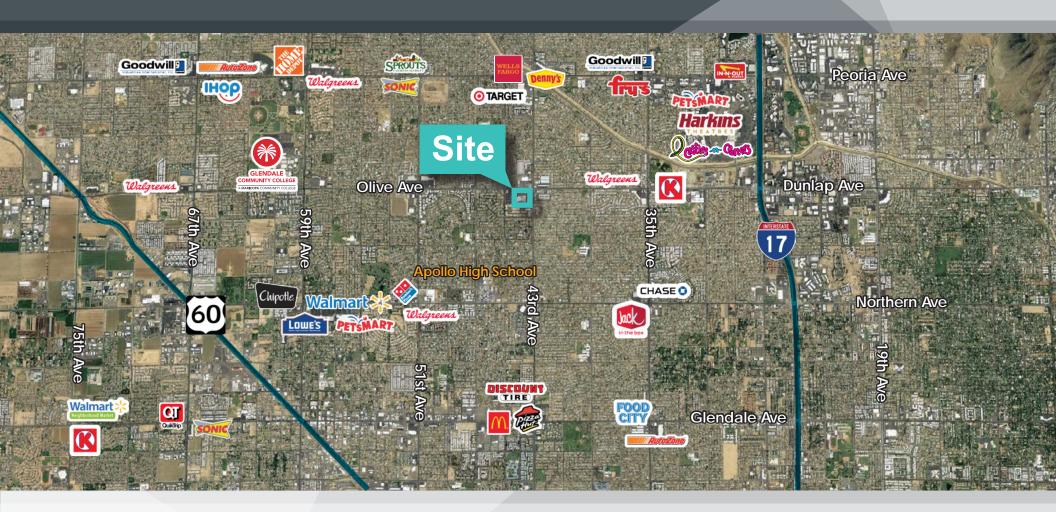

#### **PROPERTY HIGHLIGHTS**

- ±209,174 SF 4-Story Multi-Tenant Office Building
- Available Suites Range: ±942 SF ±9,180 SF
- Frontage on Olive and 43rd Avenues
- Plenty of parking available 5:1,000 ratio
- Nearby retail, restaurants & public transportation
- Easy access to I-17 & Loop 101
- · C-2 Zoning, City of Glendale
- Monument Signage