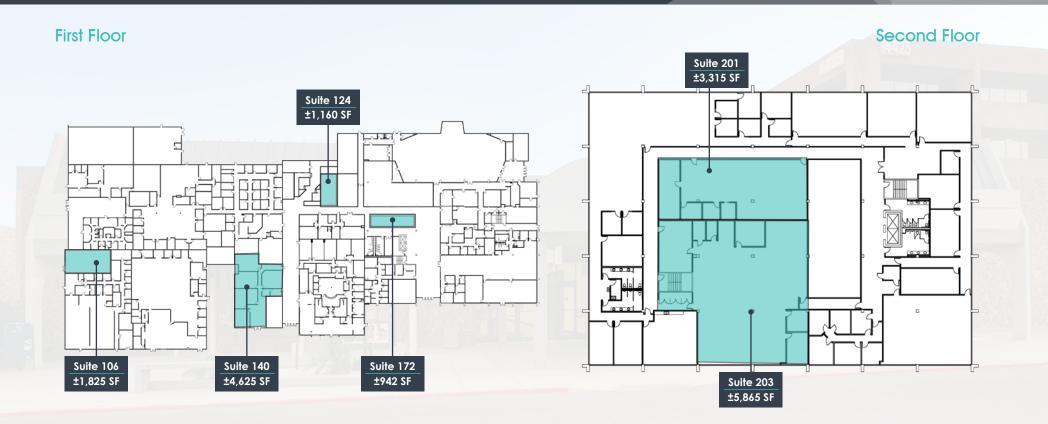

### **Availability**

|                                                       | Floor  | Suite | SF       | Rate                                     | Available |
|-------------------------------------------------------|--------|-------|----------|------------------------------------------|-----------|
|                                                       | First  | 106   | 1,825 SF | \$17.00 Net Janitorial                   | Now       |
|                                                       | First  | 124   | 1,160 SF | \$19.00 Net Janitorial                   | Now       |
|                                                       | First  | 140   | 4,625 SF | \$18.00 Net Janitorial                   | Now       |
|                                                       | First  | 172   | 942 SF   | Built Out Cafe Space<br>Call for Pricing |           |
| ,                                                     | Second | 201   | 3,315 SF | \$18.00 Net Janitorial                   | Now       |
| ,                                                     | Second | 203   | 5,865 SF | \$18.00 Net Janitorial                   | Now       |
| 201 & 203: 9,180 SF Combined @ \$16.00 Net Janitorial |        |       |          |                                          | forial    |
|                                                       | Fourth | 410   | 1,898 SF | \$18.00 Net Janitorial                   | 08/01/25  |