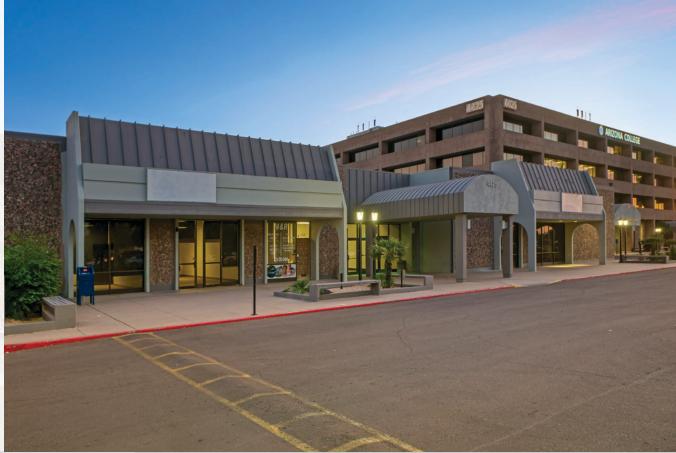

#### **PROPERTY HIGHLIGHTS**

- ±209,174 SF 4-Story Multi-Tenant Office Building
- Available Suites Range: ±942 SF ±9,180 SF
- Frontage on Olive and 43rd Avenues
- Plenty of parking available 5:1,000 ratio
- Nearby retail, restaurants & public transportation
- Easy access to I-17 & Loop 101
- · C-2 Zoning, City of Glendale
- Monument Signage