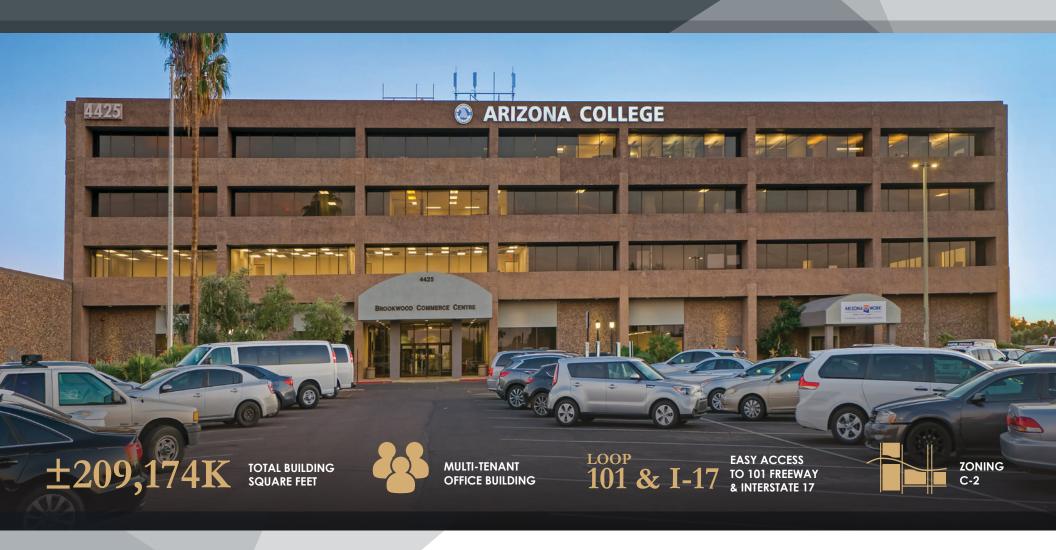

Multi-Tenant Office Building with Frontage on Olive & 43rd Avenues 4425 W Olive Avenue, Glendale, AZ 85302

#### **PROPERTY HIGHLIGHTS**

- ±209,174 SF 4-Story Multi-Tenant Office Building
- Available Suites Range: ±942 SF ±9,180 SF
- Frontage on Olive and 43rd Avenues
- Plenty of parking available 5:1,000 ratio
- Nearby retail, restaurants & public transportation
- Easy access to I-17 & Loop 101
- · C-2 Zoning, City of Glendale
- Monument Signage