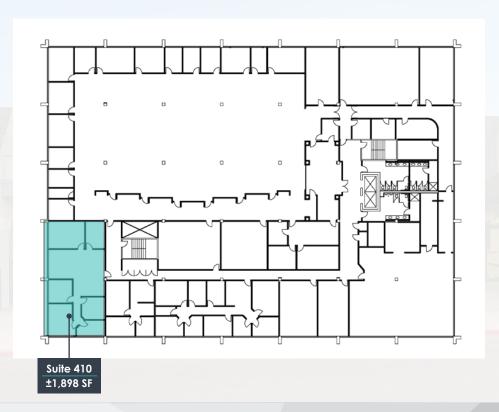

#### **Fourth Floor**

### **Availability**

|                                                       | Floor  | Suite | SF       | Rate                                     | Available |
|-------------------------------------------------------|--------|-------|----------|------------------------------------------|-----------|
|                                                       | First  | 106   | 1,825 SF | \$17.00 Net Janitorial                   | Now       |
|                                                       | First  | 124   | 1,160 SF | \$19.00 Net Janitorial                   | Now       |
|                                                       | First  | 140   | 4,625 SF | \$18.00 Net Janitorial                   | Now       |
|                                                       | First  | 172   | 942 SF   | Built Out Cafe Space<br>Call for Pricing |           |
| ,                                                     | Second | 201   | 3,315 SF | \$18.00 Net Janitorial                   | Now       |
| ,                                                     | Second | 203   | 5,865 SF | \$18.00 Net Janitorial                   | Now       |
| 201 & 203: 9,180 SF Combined @ \$16.00 Net Janitorial |        |       |          |                                          | forial    |
|                                                       | Fourth | 410   | 1,898 SF | \$18.00 Net Janitorial                   | 08/01/25  |