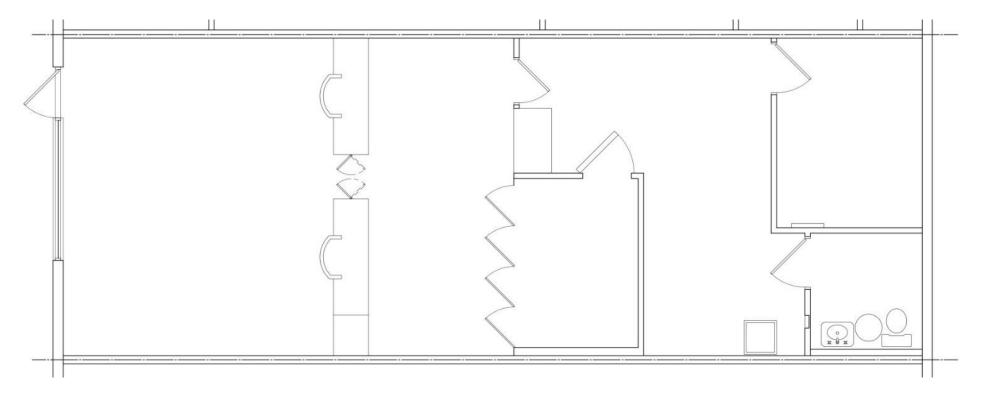

RE/MAX - Crissman Commercial Services is proud to present San Fernando Plaza. Join Town & Country Liquor and Las Originales Mexican Bar & Grill.

- Approximately 1,080 to 2,630 SF (Divisible) available
- Neighborhood center suitable for retail or office use (Suite E,F,G currently built out as office)
- Easy access to CA State Route 14
- Flexible terms and competitive rates
- Located just ½ a mile from Downtown Newhall, Santa Clarita's premier retail and arts district
- Professionally managed and maintained



This information contained herein was obtained from sources deemed to be reliable; however Crissman Commercial Services and RE/MAX of Santa Clarita make no guarantees, warranties or representations as to the completeness or accuracy thereof. | CA DRE #01013938

**SITE PLAN** 









Current As-Built Configuration

## FLOOR PLAN: SUITE E, F, G





Current As-Built Configuration