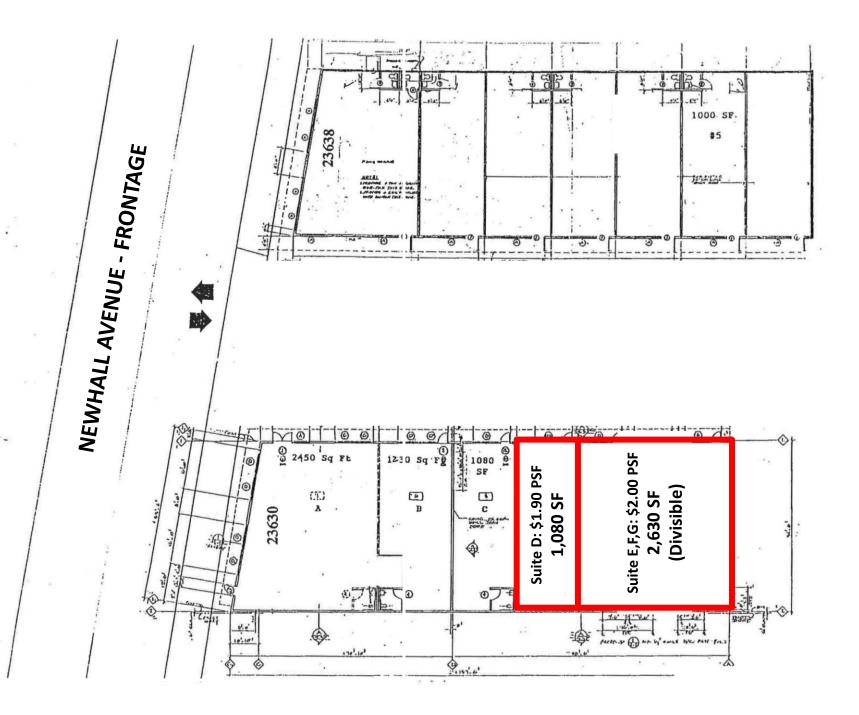

**SITE PLAN** 

Current As-Built Configuration

- Approximately 1,080 to 2,630 SF (Divisible) available
- Neighborhood center suitable for retail or office use (Suite E,F,G currently built out as office)
- Easy access to CA State Route 14
- Flexible terms and competitive rates
- Located just ½ a mile from Downtown Newhall, Santa Clarita's premier retail and arts district
- Professionally managed and maintained