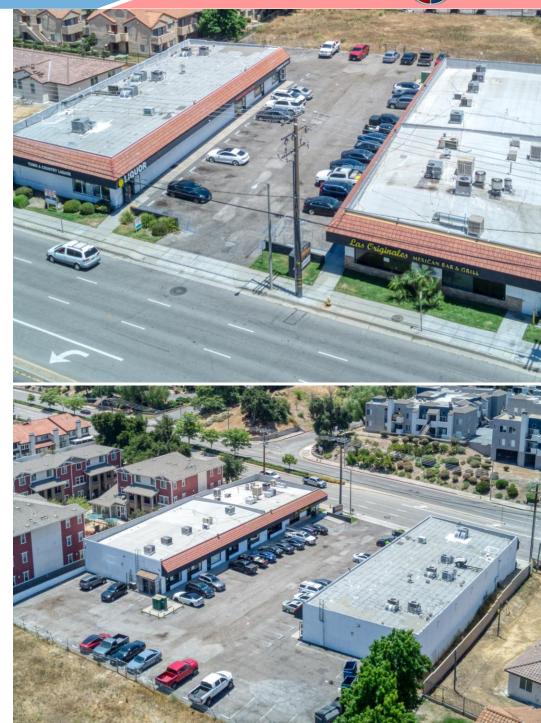

## 23630-23638 Newhall Avenue, Santa Clarita, CA 91321

+/- 1,080 to 2,630 SF Available | \$1.90 to \$2.00 PSF Modified Gross

TOWN & COUNTRY LIQUOR

RE/MAX

## SAN FERNANDO PLAZA 23630-23638 Newhall Avenue Santa Clarita, CA 91321

RE/MAX - Crissman Commercial Services is proud to present San Fernando Plaza. Join Town & Country Liquor and Las Originales Mexican Bar & Grill.

- Approximately 1,080 to 2,630 SF (Divisible) available
- Neighborhood center suitable for retail or office use (Suite E,F,G currently built out as office)
- Easy access to CA State Route 14
- Flexible terms and competitive rates
- Located just ½ a mile from Downtown Newhall, Santa Clarita's premier retail and arts district
- Professionally managed and maintained