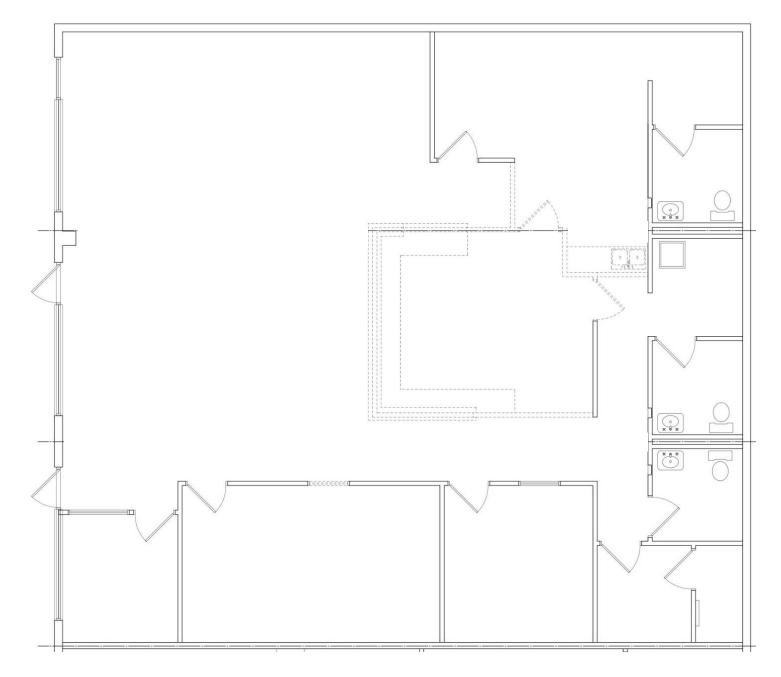

nando Plaza. Join Town & Country Liquor and Las Originales Mexican Bar & Grill.

- Approximately 1,080 to 2,630 SF (Divisible) available
- Neighborhood center suitable for retail or office use (Suite E,F,G currently built out as office)
- Easy access to CA State Route 14
- Flexible terms and competitive rates
- Located just ½ a mile from Downtown Newhall, Santa Clarita's premier retail and arts district
- Professionally managed and maintained



This information contained herein was obtained from sources deemed to be reliable; however Crissman Commercial Services and RE/MAX of Santa Clarita make no guarantees, warranties or representations as to the completeness or accuracy thereof. | CA DRE #01013938

**SITE PLAN** 









Current As-Built Configuration

## FLOOR PLAN: SUITE E, F, G





Current As-Built Configuration