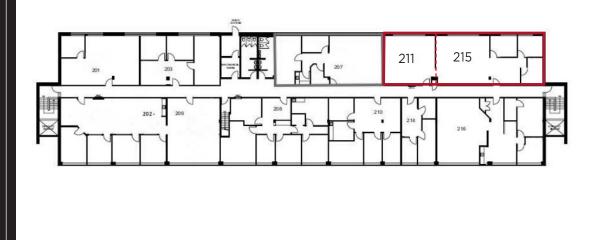

- Second Floor 1,265 SF
- \$2,425 per month, gross on a base year lease, inclusive of Realty Taxes and Operating Costs for the Base Year 2022.
- Availability May 1<sup>st</sup>, 2023

This flexible office space can be tailored to suit your business needs and is available in as-is condition. This space can be combined with unit 215. For a total 1,905 SF.

- Second Floor 615 SF
- Net Rent \$12.00 PSF
- Additional Rent \$13.66 PSF
- Availability May <sup>1 st</sup>, 2023

This flexible office space can be tailored to suit your business needs and is available in as-is condition. The space currently has a large open concept area that can allow for a lunchroom and boardroom, has an existing enclosed office, and carpet throughout. Can be combined with unit 211. For a total 1,905 SF.