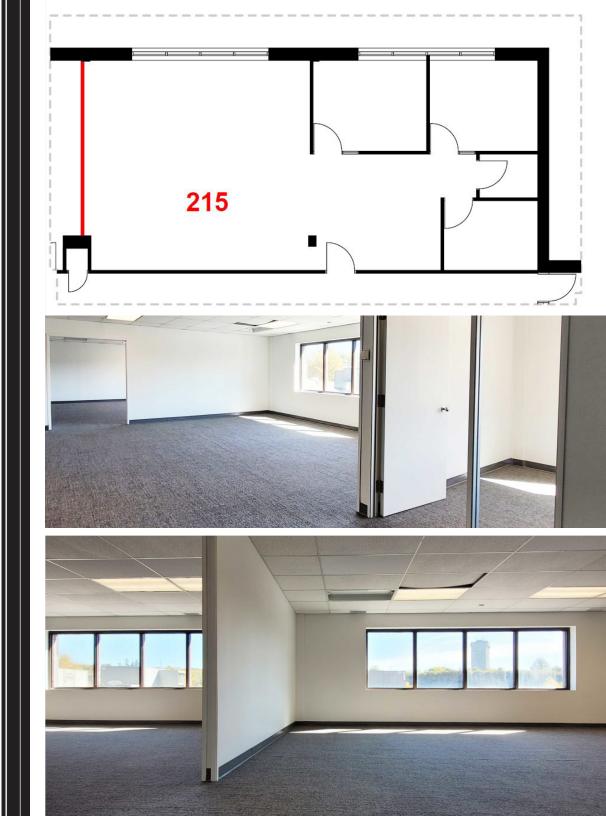

- Second Floor 1,265 SF
- \$2,425 per month, gross on a base year lease, inclusive of Realty Taxes and Operating Costs for the Base Year 2022.
- Availability May 1<sup>st</sup>, 2023

This flexible office space can be tailored to suit your business needs and is available in as-is condition. This space can be combined with unit 215. For a total 1,905 SF.