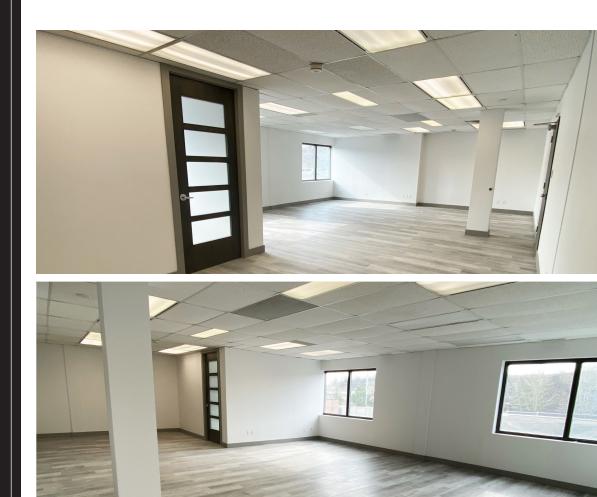

the A we all a service and

This southeast-facing, second-floor corner unit offers large windows and an abundance of natural light. This flexible office space can be tailored to suit your business needs and is available in as-is condition. The space currently has a large common area and an enclosed office space with newly installed LED lighting and vinyl flooring.