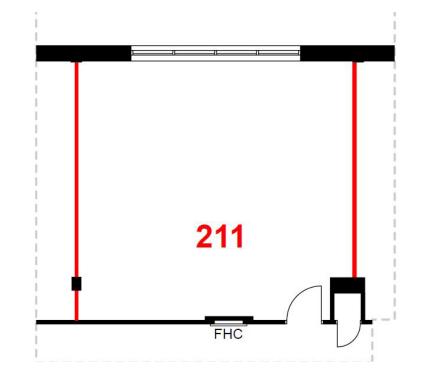

- Second Floor 615 SF
- Net Rent \$12.00 PSF
- Additional Rent \$13.66 PSF
- Availability May <sup>1 st</sup>, 2023

This flexible office space can be tailored to suit your business needs and is available in as-is condition. The space currently has a large open concept area that can allow for a lunchroom and boardroom, has an existing enclosed office, and carpet throughout. Can be combined with unit 211. For a total 1,905 SF.