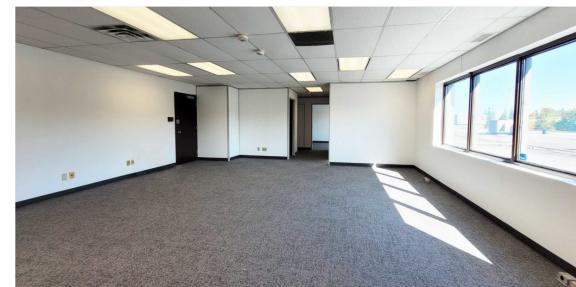

the A we all a service and

This southeast-facing, second-floor corner unit offers large windows and an abundance of natural light. This flexible office space can be tailored to suit your business needs and is available in as-is condition. The space currently has a large common area and an enclosed office space with newly installed LED lighting and vinyl flooring.

This southeast-facing, second-floor unit offers large windows and an abundance of natural light. This flexible office space can be tailored to suit your business needs and is available in as-is condition. The space currently has a large common area, an enclosed office space, a boardroom, and new LED lighting. The unit can also accommodate an open-concept kitchen area and full-sized appliances.