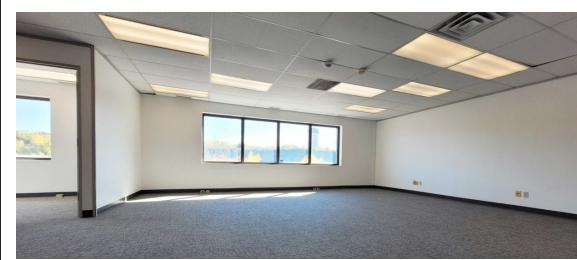

- Second Floor 615 SF
- Net Rent \$12.00 PSF
- Additional Rent \$13.66 PSF
- Availability May <sup>1 st</sup>, 2023

This flexible office space can be tailored to suit your business needs and is available in as-is condition. The space currently has a large open concept area that can allow for a lunchroom and boardroom, has an existing enclosed office, and carpet throughout. Can be combined with unit 211. For a total 1,905 SF.