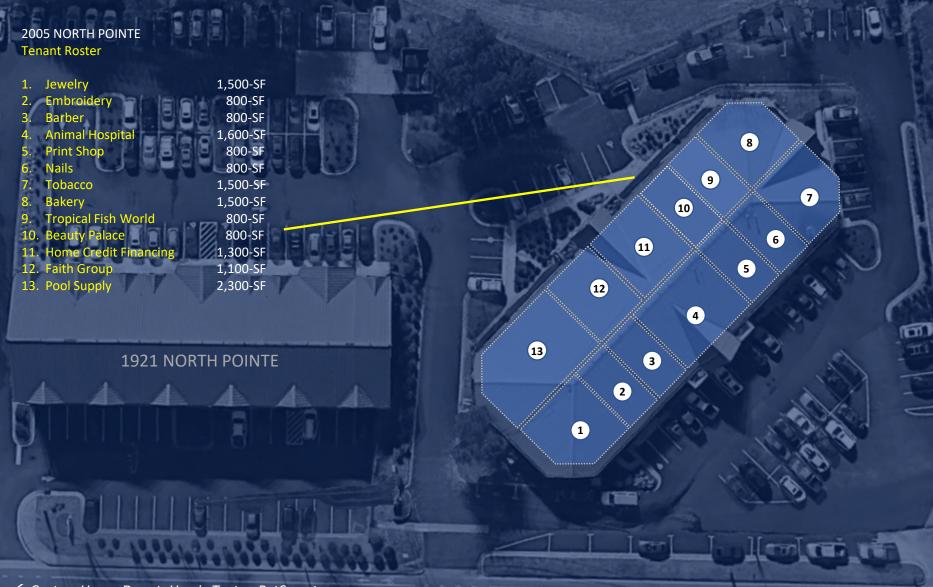

## 2005 North Pointe Drive, Durham NC

RETAIL SPACE TENANTS AVAILABILITY CURRENT USES Total 15,600-SF, shadow anchored strip/convenience center Thirteen (13), ranging 800-SF to 2,300-SF. None. Call for future availability. Jewelry, Embroidery, Barber, Print, Nails, Tobacco, Bakery,

Women's Clothing, Tropical Fish, Auto Financing, Faith Group, Pool Supply.

Leasing Information: 919.674.3681 / northpointeleasing@gmail.com