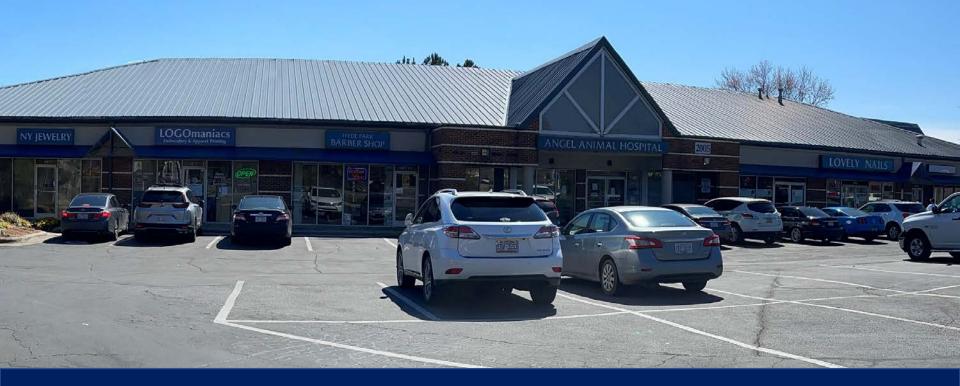

## 2005 North Pointe Drive, Durham NC

RETAIL SPACE TENANTS AVAILABILITY CURRENT USES Total 15,600-SF, shadow anchored strip/convenience center Thirteen (13), ranging 800-SF to 2,300-SF. None. Call for future availability. Jewelry, Embroidery, Barber, Print, Nails, Tobacco, Bakery,

Women's Clothing, Tropical Fish, Auto Financing, Faith Group, Pool Supply.

Leasing Information: 919.674.3681 / northpointeleasing@gmail.com