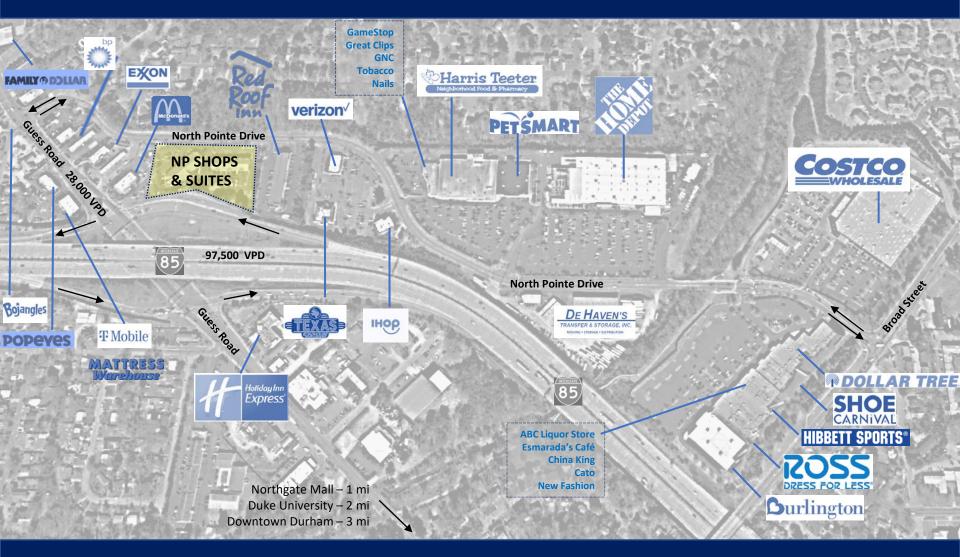

Leasing Information: 919.674.3681 / northpointeleasing@gmail.com

Shadow anchored strip/convenience center RBA 35,400-SF, two buildings on 3.27 acres Parking 182 spaces, ratio 5.1 per 1,000-SF

## 1921 + 2005 NORTH POINTE DRIVE

I-85 & GUESS RD, DURHAM, NC

Leasing Information: 919.674.3681 / northpointeleasing@gmail.com

# I-85 & GUESS ROAD, DURHAM, NC

← Costco, Home Depot, Harris Teeter, PetSmart