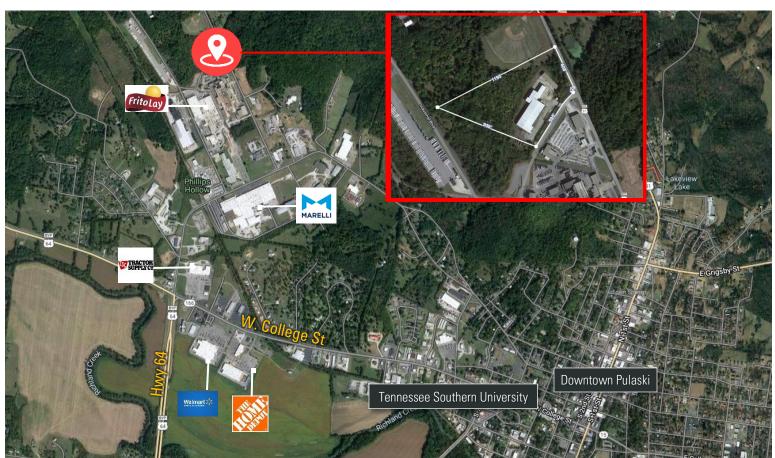

## For Sale ±48,690 SF Industrial Building

2320 Industrial Loop Road Pulaski, TN 38478 Giles County