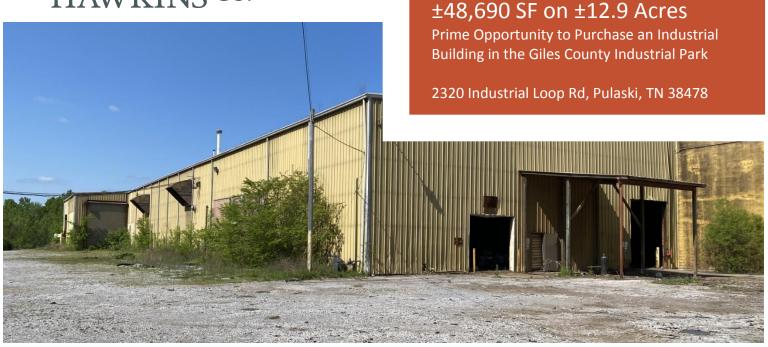

## HIGHLIGHTS

- ±48,690 SF Industrial building on ±12.9 Acres
- Sale Price: \$1,200,000
- Located within the Giles County Industrial Park
- Former site of Tennessee Valley Recycling
- Main Building:
  - o 120' x 280'
  - O Clear heights: 30' at peak; 25' at eave
  - Center row of columns with 20' spacing
- Expansion Area 1:
  - o 50' X 120'
  - Clear heights: 28' at peak; 25' at eave
- Expansion Area 2:
  - o 40' x 140'
  - Clear heights: 28' at peak; 25' at eave
- Exterior open faced storage building:
  - o 180' x 40'
  - Clear heights: 26' at open front; 22' at back
- (3) 10-Ton cranes on site
- Ramped exterior dock on site for outside loading

## For Sale ±48,690 SF Industrial Building

2320 Industrial Loop Road Pulaski, TN 38478 Giles County