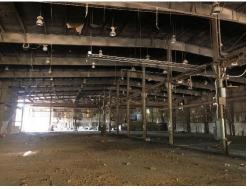

## HIGHLIGHTS

- ±48,690 SF Industrial building on ±12.9 Acres
- Sale Price: \$1,200,000
- Located within the Giles County Industrial Park
- Former site of Tennessee Valley Recycling
- Main Building:
  - o 120' x 280'
  - O Clear heights: 30' at peak; 25' at eave
  - Center row of columns with 20' spacing
- Expansion Area 1:
  - o 50' X 120'
  - Clear heights: 28' at peak; 25' at eave
- Expansion Area 2:
  - o 40' x 140'
  - Clear heights: 28' at peak; 25' at eave
- Exterior open faced storage building:
  - o 180' x 40'
  - Clear heights: 26' at open front; 22' at back
- (3) 10-Ton cranes on site
- Ramped exterior dock on site for outside loading