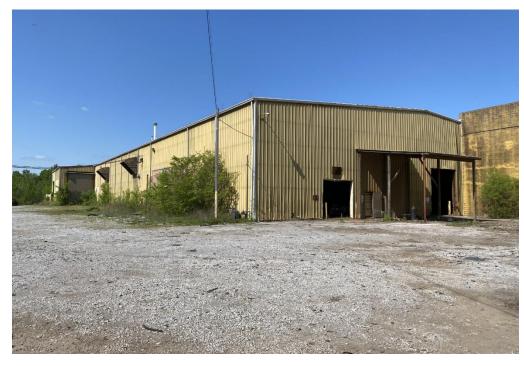

## HIGHLIGHTS

- ±48,690 SF Industrial building on ±12.9 Acres
- Sale Price: \$1,200,000
- Located within the Giles County Industrial Park
- Former site of Tennessee Valley Recycling
- Main Building:
  - o 120' x 280'
  - O Clear heights: 30' at peak; 25' at eave
  - Center row of columns with 20' spacing
- Expansion Area 1:
  - o 50' X 120'
  - Clear heights: 28' at peak; 25' at eave
- Expansion Area 2:
  - o 40' x 140'
  - Clear heights: 28' at peak; 25' at eave
- Exterior open faced storage building:
  - o 180' x 40'
  - Clear heights: 26' at open front; 22' at back
- (3) 10-Ton cranes on site
- Ramped exterior dock on site for outside loading

## For Sale ±48,690 SF Industrial Building

2320 Industrial Loop Road Pulaski, TN 38478 Giles County