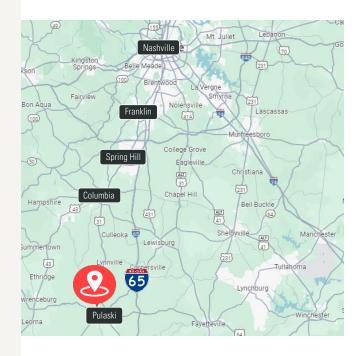

## For Sale ±48,690 SF Industrial Building

2320 Industrial Loop Road Pulaski, TN 38478 Giles County