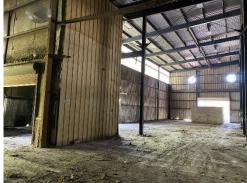

## HIGHLIGHTS

- ±48,690 SF Industrial building on ±12.9 Acres
- Sale Price: \$1,200,000
- Located within the Giles County Industrial Park
- Former site of Tennessee Valley Recycling
- Main Building:
  - o 120' x 280'
  - O Clear heights: 30' at peak; 25' at eave
  - Center row of columns with 20' spacing
- Expansion Area 1:
  - o 50' X 120'
  - Clear heights: 28' at peak; 25' at eave
- Expansion Area 2:
  - o 40' x 140'
  - Clear heights: 28' at peak; 25' at eave
- Exterior open faced storage building:
  - o 180' x 40'
  - Clear heights: 26' at open front; 22' at back
- (3) 10-Ton cranes on site
- Ramped exterior dock on site for outside loading