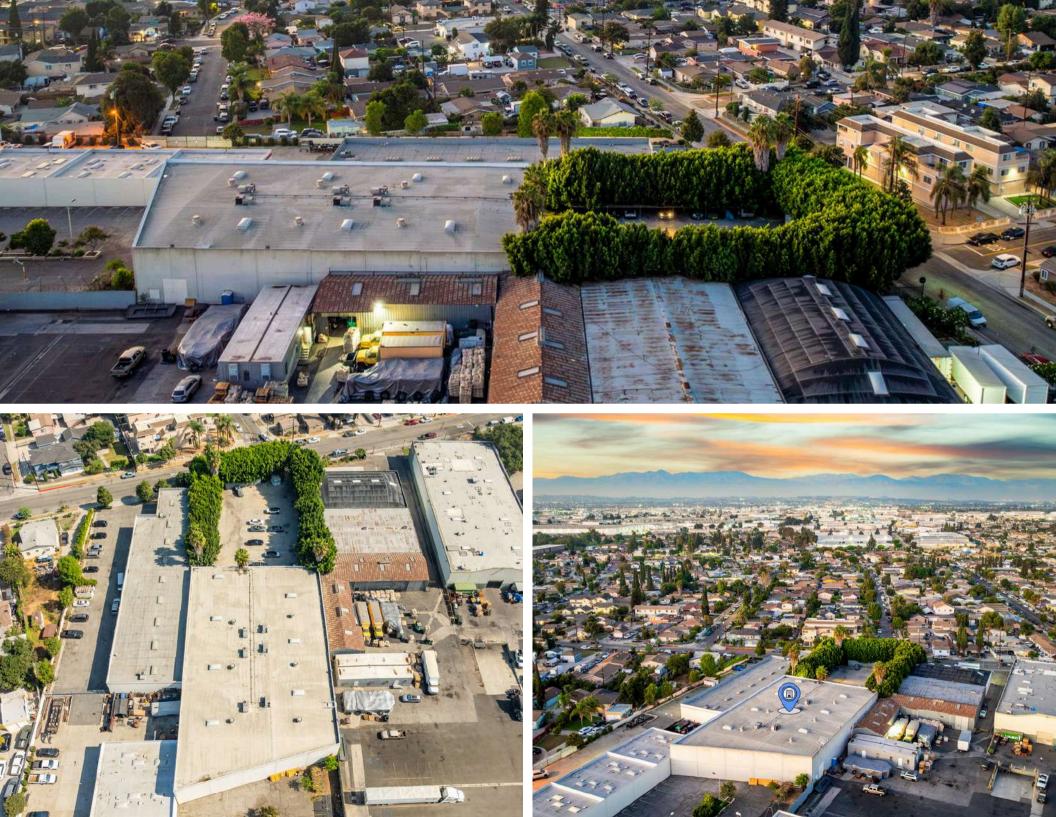

### FRONTAGE PHOTOS

INS JEAN

### LOCATION DETAILS

#### LOCATION HIGHLIGHTS

Freeway Access: Near 710 Freeway for easy transport.

Recreation: New aquatic center at Ford Park.

Commerce Casino: Major venue 3 miles away.

鬥