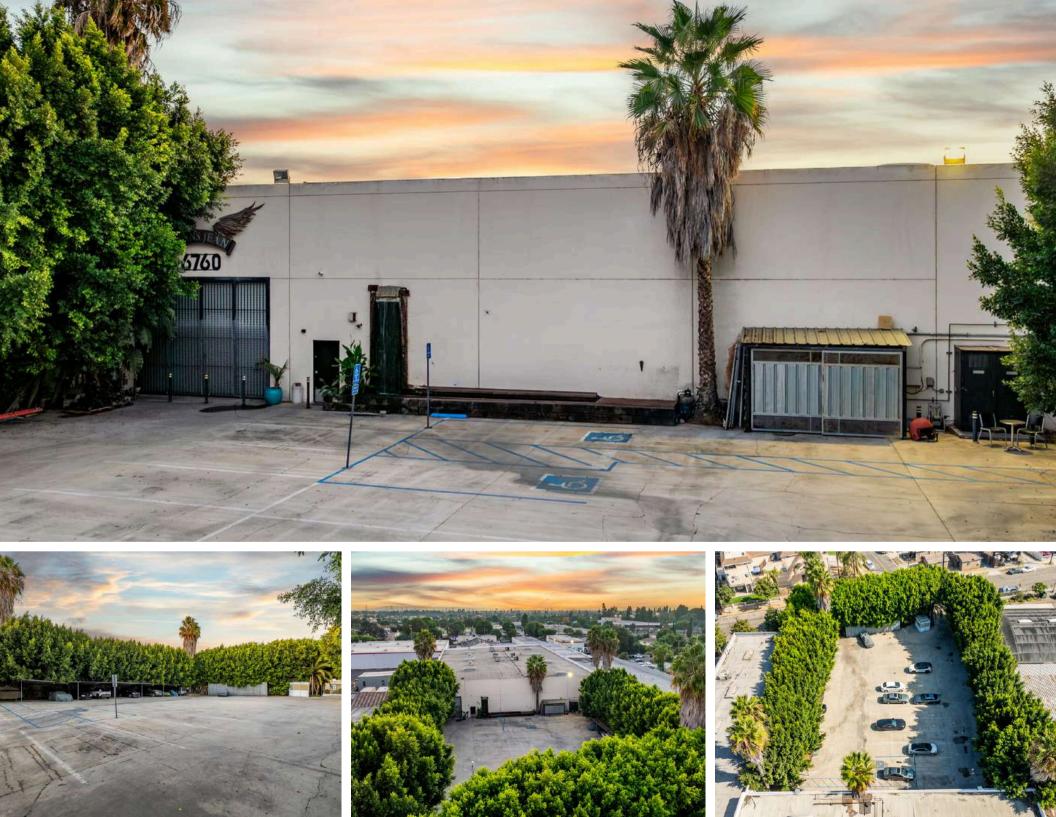

#### PROPERTY DESCRIPTION

RARE OPPORTUNITY FOR A SHOWROOM-QUALITY **MANUFACTURING WAREHOUSE.** This stunning 27,000 SF manufacturing warehouse at 6760 Foster Bridge Blvd in Bell Gardens offers a private and secure space. The property features 24-foot clear height ceilings and a heavy-duty power distribution system, ideal for efficient operations. Built in 1984 on nearly 1 acre, the site is fully fenced and gated. The 18,000 SF parking lot in front provides ample space for parking, storage, or other creative uses. The 18' wide by 14'6" high grade-level door ensure easy pedestrian access and vehicular entry, facilitating smooth loading and unloading. Located in the Commerce industrial submarket, this property benefits from proximity to major highways and ports, enhancing distribution and logistics. Bell Gardens is a strategic location within Southern California's thriving manufacturing and logistics hub, attracting increasing interest from business owners and investors alike. The area's accessibility and strong industrial infrastructure make it an ideal spot for businesses looking to optimize their operations. With industrial real estate in Bell Gardens projected to grow in value due to continued demand and limited supply, this is an ideal time to invest in this highquality facility. Seize this unique opportunity to own a premium manufacturing warehouse that meets the highest standards for privacy, security, and functionality.

### FRONTAGE PHOTOS

INS JEAN