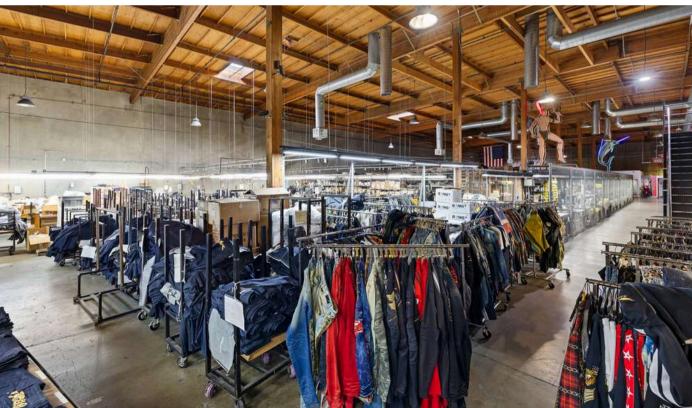

reasing interest from business owners and investors alike. The area's accessibility and strong industrial infrastructure make it an ideal spot for businesses looking to optimize their operations. With industrial real estate in Bell Gardens projected to grow in value due to continued demand and limited supply, this is an ideal time to invest in this highquality facility. Seize this unique opportunity to own a premium manufacturing warehouse that meets the highest standards for privacy, security, and functionality.

\$13,950,000 PRICE **Commercial Sale** PROPERTY TYPE Industrial/Show Room LAND USE 27.000 **BUILDING SF** 41,818 LOT SIZE SF 1984 YEAR BUILT 1\_\_\_ **STORIES** NUMBER OF PROPERTIES \$516.67 PRICE PER S/F (BUILDING)

### FRONTAGE PHOTOS

INS JEAN



## INTERIOR PHOTOS













# REAR PHOTOS



### LOCATION DETAILS



#### LOCATION HIGHLIGHTS

Freeway Access: Near 710 Freeway for easy transport.



Recreation: New aquatic center at Ford Park.

Commerce Casino: Major venue 3 miles away.

鬥





#### www.KitakisRealty.com 626.733.3598