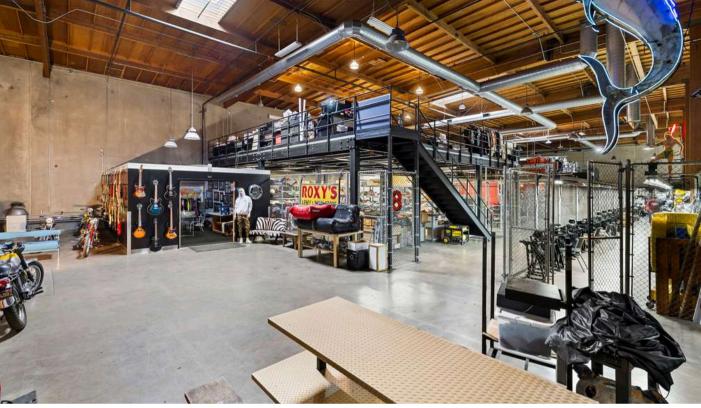

acting increasing interest from business owners and investors alike. The area's accessibility and strong industrial infrastructure make it an ideal spot for businesses looking to optimize their operations. With industrial real estate in Bell Gardens projected to grow in value due to continued demand and limited supply, this is an ideal time to invest in this highquality facility. Seize this unique opportunity to own a premium manufacturing warehouse that meets the highest standards for privacy, security, and functionality.

\$13,950,000 PRICE **Commercial Sale** PROPERTY TYPE Industrial/Show Room LAND USE 27.000 **BUILDING SF** 41,818 LOT SIZE SF 1984 YEAR BUILT 1\_\_\_ **STORIES** NUMBER OF PROPERTIES \$516.67 PRICE PER S/F (BUILDING)

### FRONTAGE PHOTOS

INS JEAN



## INTERIOR PHOTOS













# REAR PHOTOS



### LOCATION DETAILS



#### LOCATION HIGHLIGHTS

Freeway Access: Near 710 Freeway for easy transport.



Recreation: New aquatic center at Ford Park.

Commerce Casino: Major venue 3 miles away.

鬥





#### www.KitakisRealty.com 626.733.3598