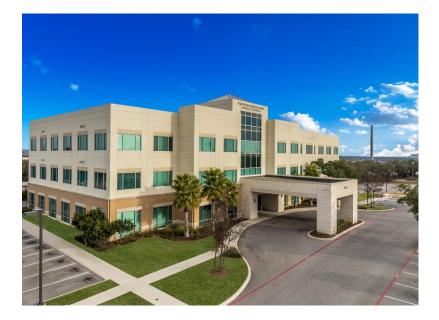

## **PROPERTY** SUMMARY

Westover Hills Baptist Medical Office Building is a Class A, 3-story medical office building strategically located in the prestigious & rapidly growing Westover Hills area in Far West San Antonio.

The property was built in 2007 and is located at the intersection of Wiseman Boulevard & Rogers Road.

## CONVENIENTLY LOCATED OFF WISEMAN BLVD. & HWY 151