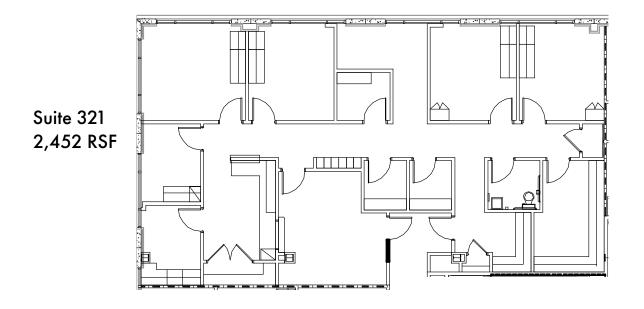

#### **AVAILABILITIES**

| Suite 100: | 5,361 RSF |
|------------|-----------|
| Suite 114: | 3,026 RSF |
| Suite 125: | 779 RSF   |
| Suite 321: | 2,452 RSF |