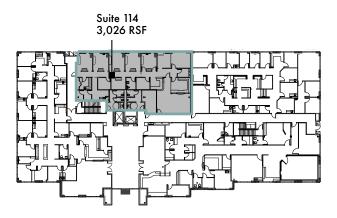

#### **AVAILABILITIES**

| Suite 100: | 5,361 RSF |
|------------|-----------|
| Suite 114: | 3,026 RSF |
| Suite 125: | 779 RSF   |
| Suite 321: | 2,452 RSF |

GENEROUS TENANT IMPROVEMENT ALLOWANCES

Suite 100 5,361 RSF

Suite 114 3,026 RSF

Suite 125 779 RSF

LOCATED IN FAR WEST SAN ANTONIO