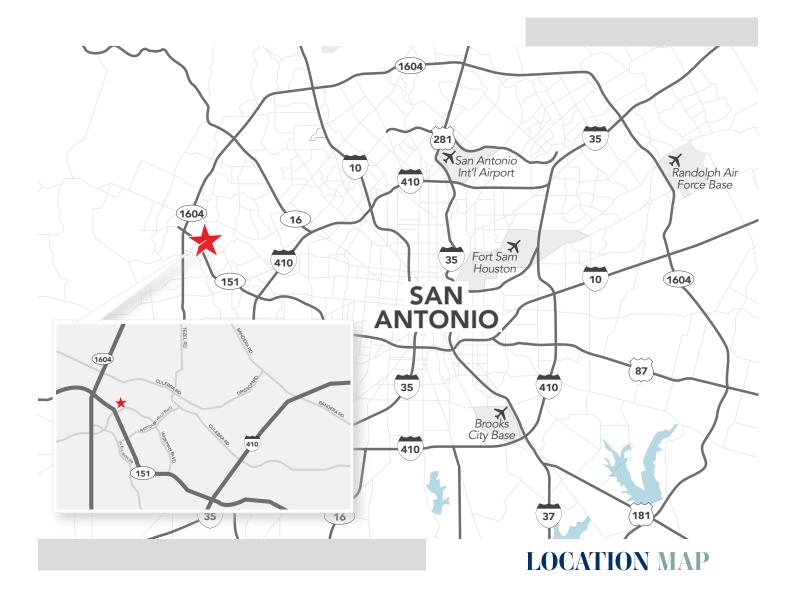

## **PROPERTY** SUMMARY

Westover Hills Baptist Medical Office Building is a Class A, 3-story medical office building strategically located in the prestigious & rapidly growing Westover Hills area in Far West San Antonio.

The property was built in 2007 and is located at the intersection of Wiseman Boulevard & Rogers Road.

## CONVENIENTLY LOCATED OFF WISEMAN BLVD. & HWY 151