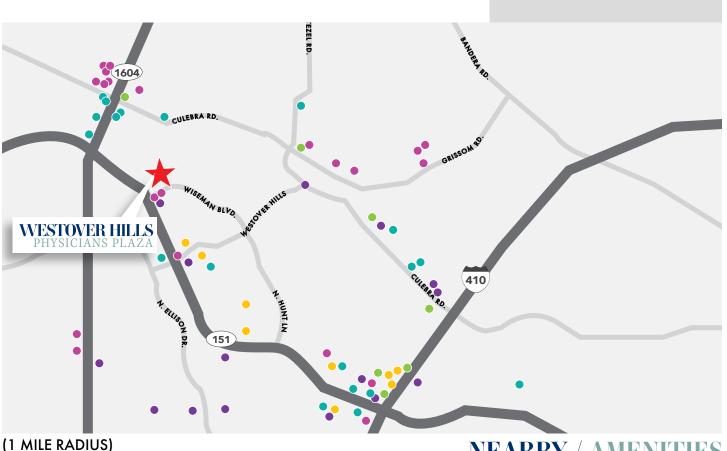

# **NEARBY / AMENITIES**

- BANKS
  - One Forest Chase Bank (2) Wells Fargo Woodforest National Bank IBC Bank Security Service F.C.U. Frost Bank Broadway Bank

• GAS

- Valero (6) Shell (2) Exxon (2) Texaco
- Phillips 66 (2) Chevron (2) Citgo

#### **RESTAURANTS**

Manscos Del Puerto Whataburger (2) Chick-Fil-A Jason's Deli BJ's Restaurant Freddy's Maddy's Barbacoa In-N-Out Burger

#### HOTELS

Fairfield Inn & Suites Courtyard by Marriott Hilton San Antonio Hill Country Staybridge Suites Hyatt Regency Hill Country Hyatt Residency Club

#### Rudy's Bar-BQ BobaTea Garden Tacos Y Burritos Los Ajos Mexican Grill Antler's Lodge Raising Cane's Taste of Thailand Chuy's

Holiday Inn San Antonio NW Comfort Inn Hampton Inn & Suites Springhill Suites Quality Inn Homewood Suites

#### **SHOPPING**

Target Best Buy Lowe's HEB Party City Home Depot Hobby Lobby Ross Dress For Less Marshall's Goodwill Walmart Super Center Dollar Tree Cash America Pawn Ozzy's Collectibles **Corner Store** Dick's Sporting Goods Floor & Decor