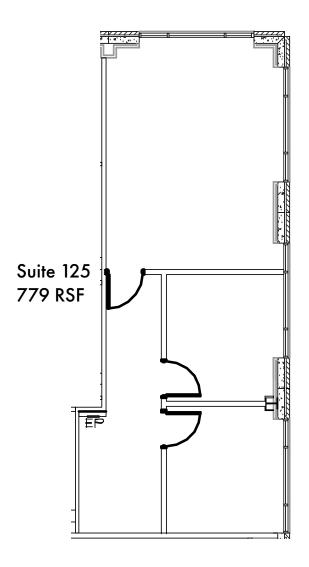

#### **AVAILABILITIES**

| Suite 100: | 5,361 RSF |
|------------|-----------|
| Suite 114: | 3,026 RSF |
| Suite 125: | 779 RSF   |
| Suite 321: | 2,452 RSF |

GENEROUS TENANT IMPROVEMENT ALLOWANCES

Suite 100 5,361 RSF

Suite 114 3,026 RSF

Suite 125 779 RSF

LOCATED IN FAR WEST SAN ANTONIO