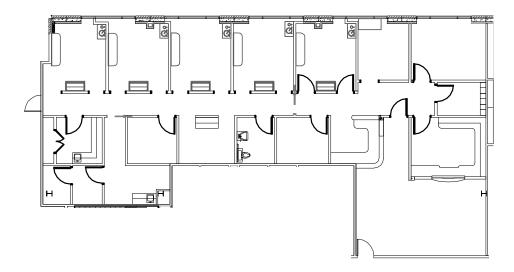

#### **AVAILABILITIES**

| Suite 100: | 5,361 RSF |
|------------|-----------|
| Suite 114: | 3,026 RSF |
| Suite 125: | 779 RSF   |
| Suite 321: | 2,452 RSF |