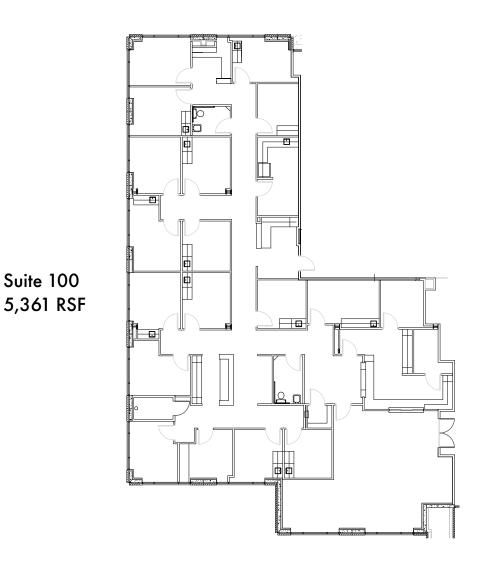

#### **AVAILABILITIES**

| Suite 100: | 5,361 RSF |
|------------|-----------|
| Suite 114: | 3,026 RSF |
| Suite 125: | 779 RSF   |
| Suite 321: | 2,452 RSF |

GENEROUS TENANT IMPROVEMENT ALLOWANCES

Suite 100 5,361 RSF

Suite 114 3,026 RSF

Suite 125 779 RSF

LOCATED IN FAR WEST SAN ANTONIO