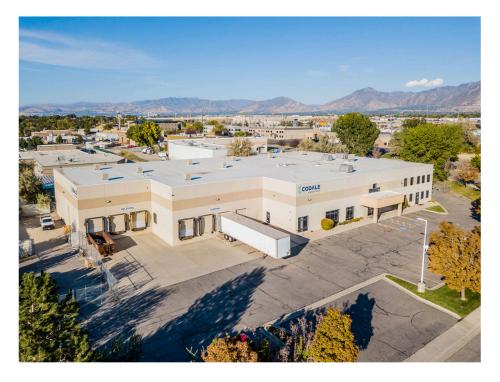

## SANDY, UT INDUSTRIAL

36,000 SQ FT INDUSTRIAL/OFFICE 662 W COMMERCE PARK DR. SANDY, UT

**Sale Notes** 

2 Fully Fenced Yards | 3 Phase Power | Office/Warehouse Combo

## **Sale Notes**

Situated in the heart of the Salt Lake Valley, this 36,000-square-foot industrial building spans two acres and features two fully fenced yards on both the east and west sides. With over 31,000 square feet of warehouse space and a clear height of 22 feet, the property offers immense versatility for a wide range of potential uses.