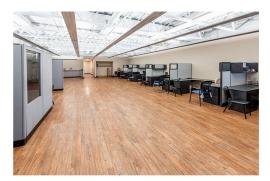

## **Property Information**

- 36,016 Square Feet
- 22' Ceilings
- 7+ Dock High Doors
- Additional Mezzanine
- Available For Sale or Lease

## **Sale Notes**

Situated in the heart of the Salt Lake Valley, this 36,000-square-foot industrial building spans two acres and features two fully fenced yards on both the east and west sides. With over 31,000 square feet of warehouse space and a clear height of 22 feet, the property offers immense versatility for a wide range of potential uses.