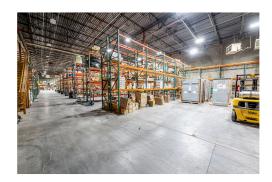

## **Property Information**

- 36,016 Square Feet
- 22' Ceilings
- 7+ Dock High Doors
- Additional Mezzanine
- Available For Sale or Lease

## **Sale Notes**

Situated in the heart of the Salt Lake Valley, this 36,000-square-foot industrial building spans two acres and features two fully fenced yards on both the east and west sides. With over 31,000 square feet of warehouse space and a clear height of 22 feet, the property offers immense versatility for a wide range of potential uses.