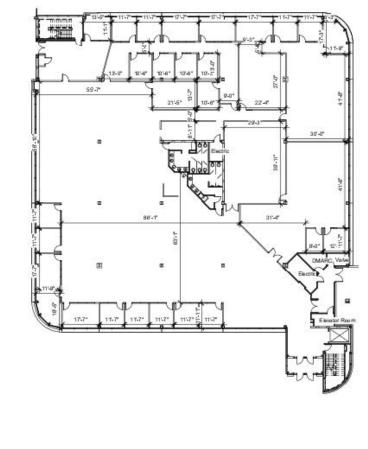

## Regency West 8

**FOR LEASE** 

4350 Westown Parkway, West Des Moines, IA 50266 | Regency West Office Park Floor 1 Availability | 93,150 SF

93,150 SF