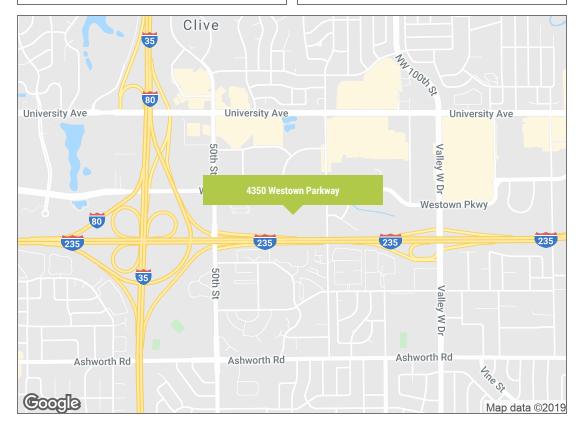

## Regency West 8

**FOR LEASE** 

4350 Westown Parkway, West Des Moines, IA 50266 | Regency West Office Park Floor 1 Availability | 93,150 SF

## **Park Amenities**

- · On-site professional property management
- · Wellness center with shower & locker rooms
- Immediate access to I-235, 50th Street interchange & Westown Parkway
- Ideal West Des Moines business location near regional malls, restaurants, hotels & banking
- · Flexibility to accommodate expansion needs
- Space planning/design, technology, construction & move coordination services available
- · Local, long-term owner