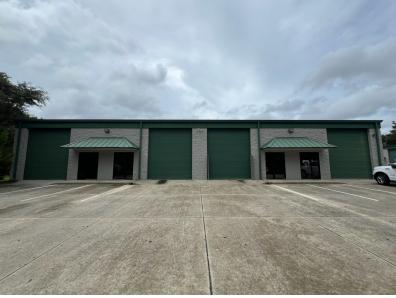

## Josiah Biddle Sales Associate Mobile: (407) 625-3670

JosiahBiddle@icloud.com

Office Address: 2315 Lynx Lane Suite # 6 Orlando, Florida 32804 www.mcnultygroupinc.com

| Sale Price:             | \$695,000         |
|-------------------------|-------------------|
| Building Size:          | 4,000 <u>+</u> SF |
| Warehouse:              | 3,460 <u>+</u> SF |
| Office:                 | 540 <u>+</u> SF   |
| Parking:                | (18) Spaces       |
| City Zoning:            | Light Industrial  |
| Grade Doors:            | (2) 12' x 14'     |
| Ceiling Height:         | 14'               |
| Construction:           | Concrete          |
| Year Built:             | 2006              |
| Power:                  | 1 Phase 200       |
| 2023 Taxes:             | \$10,599.16       |
| Additional Features:    |                   |
| o Fully Air-Conditioned |                   |