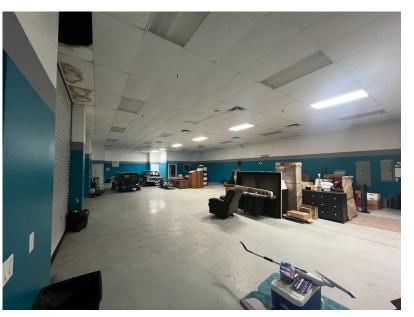

## Josiah Biddle Sales Associate Mobile: (407) 625-3670

JosiahBiddle@icloud.com

Office Address: 2315 Lynx Lane Suite # 6 Orlando, Florida 32804 www.mcnultygroupinc.com

| Sale Price:             | \$695,000         |
|-------------------------|-------------------|
| Building Size:          | 4,000 <u>+</u> SF |
| Warehouse:              | 3,460 <u>+</u> SF |
| Office:                 | 540 <u>+</u> SF   |
| Parking:                | (18) Spaces       |
| City Zoning:            | Light Industrial  |
| Grade Doors:            | (2) 12' x 14'     |
| Ceiling Height:         | 14'               |
| Construction:           | Concrete          |
| Year Built:             | 2006              |
| Power:                  | 1 Phase 200       |
| 2023 Taxes:             | \$10,599.16       |
| Additional Features:    |                   |
| o Fully Air-Conditioned |                   |