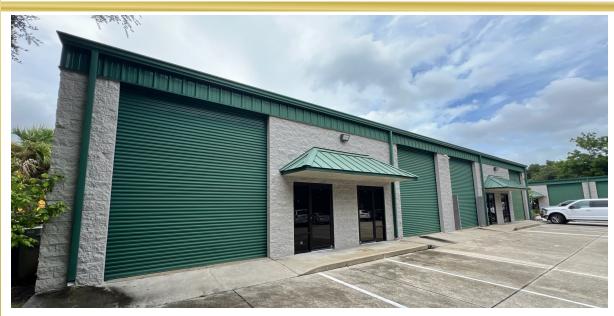

## Josiah Biddle Sales Associate Mobile: (407) 625-3670

JosiahBiddle@icloud.com

Office Address: 2315 Lynx Lane Suite # 6 Orlando, Florida 32804 www.mcnultygroupinc.com

| Sale Price:             | \$695,000         |
|-------------------------|-------------------|
| Building Size:          | 4,000 <u>+</u> SF |
| Warehouse:              | 3,460 <u>+</u> SF |
| Office:                 | 540 <u>+</u> SF   |
| Parking:                | (18) Spaces       |
| City Zoning:            | Light Industrial  |
| Grade Doors:            | (2) 12' x 14'     |
| Ceiling Height:         | 14'               |
| Construction:           | Concrete          |
| Year Built:             | 2006              |
| Power:                  | 1 Phase 200       |
| 2023 Taxes:             | \$10,599.16       |
| Additional Features:    |                   |
| o Fully Air-Conditioned |                   |