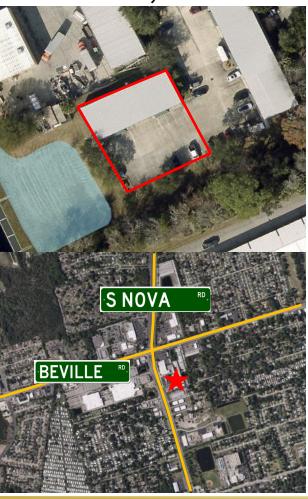

32804 www.mcnultygroupinc.com

| Sale Price:             | \$695,000         |
|-------------------------|-------------------|
| Building Size:          | 4,000 <u>+</u> SF |
| Warehouse:              | 3,460 <u>+</u> SF |
| Office:                 | 540 <u>+</u> SF   |
| Parking:                | (18) Spaces       |
| City Zoning:            | Light Industrial  |
| Grade Doors:            | (2) 12' x 14'     |
| Ceiling Height:         | 14'               |
| Construction:           | Concrete          |
| Year Built:             | 2006              |
| Power:                  | 1 Phase 200       |
| 2023 Taxes:             | \$10,599.16       |
| Additional Features:    |                   |
| o Fully Air-Conditioned |                   |

- Security Cameras
- **Full Bath with Shower**



McNulty Group, Inc. is the agent of the Landlord or Seller of this property and will be paid by the Landlord or Seller. All information furnished with respect to the subject property has been obtained from sources deemed reliable. No representation as to accuracy thereof is made. This offering is subject to errors, omissions, prior sales or withdrawal without notice.