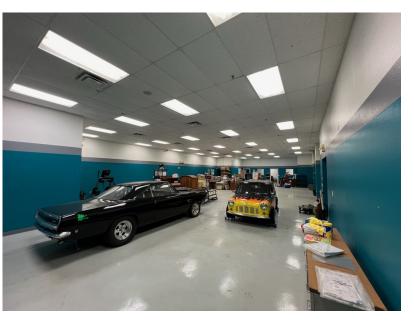

## Josiah Biddle Sales Associate Mobile: (407) 625-3670

JosiahBiddle@icloud.com

Office Address: 2315 Lynx Lane Suite # 6 Orlando, Florida 32804 www.mcnultygroupinc.com

| Sale Price:             | \$695,000         |
|-------------------------|-------------------|
| Building Size:          | 4,000 <u>+</u> SF |
| Warehouse:              | 3,460 <u>+</u> SF |
| Office:                 | 540 <u>+</u> SF   |
| Parking:                | (18) Spaces       |
| City Zoning:            | Light Industrial  |
| Grade Doors:            | (2) 12' x 14'     |
| Ceiling Height:         | 14'               |
| Construction:           | Concrete          |
| Year Built:             | 2006              |
| Power:                  | 1 Phase 200       |
| 2023 Taxes:             | \$10,599.16       |
| Additional Features:    |                   |
| o Fully Air-Conditioned |                   |

- Security Cameras
- **Full Bath with Shower**

McNulty Group, Inc. is the agent of the Landlord or Seller of this property and will be paid by the Landlord or Seller. All information furnished with respect to the subject property has been obtained from sources deemed reliable. No representation as to accuracy thereof is made. This offering is subject to errors, omissions, prior sales or withdrawal without notice.