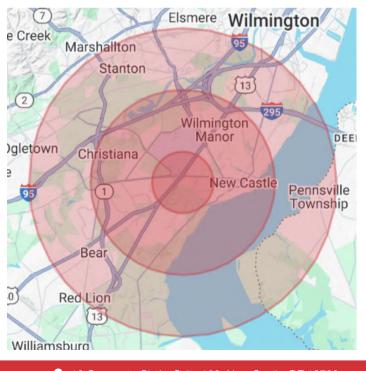

### **Demographic Summary**

| POPULATION         | 1-MILE    | 3-MILE   | 5-MILE   |
|--------------------|-----------|----------|----------|
| Total Population   | 2,63838.3 | 52,624   | 146,478  |
| Average Age        | 40        | 40       | 40       |
| Average HH Income  | \$84,543  | \$89,759 | \$89,186 |
| Workday Population | 9,437     | 57,491   | 139,281  |