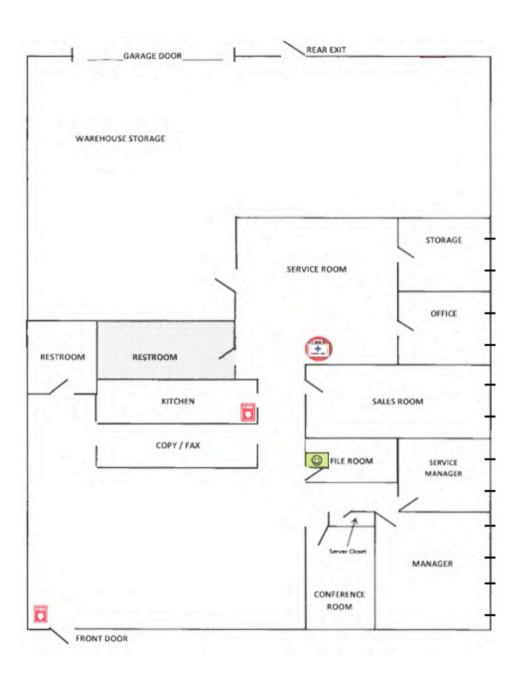

#### **PROPERTY DESCRIPTION**

This end cap unit offers approximately 4,808 SF, including about 3,500 of conditioned space, drive-in loading, and a desirable window line. With a 16' ceiling height, 200-amp power, and access to public water and sewer, this property provides practical and functional amenities for various industrial uses. The location offers easy access to major transportation routes, including I-295 and I-495.