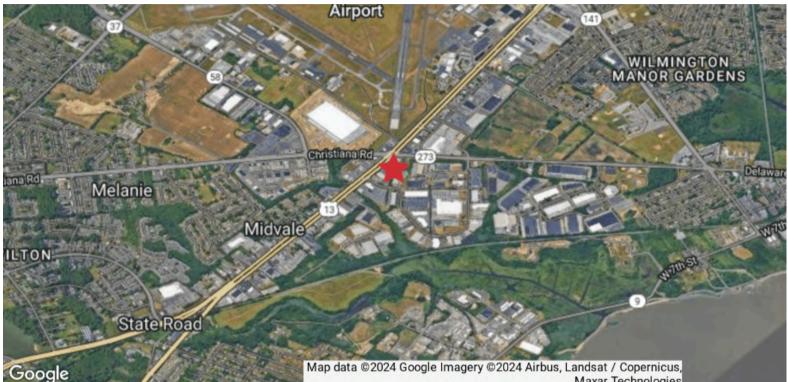

Industrial Space for Lease 284 Quigley Blvd New Castle, DE 19720

#### **PROPERTY DESCRIPTION**

This end cap unit offers approximately 4,808 SF, including about 3,500 of conditioned space, drive-in loading, and a desirable window line. With a 16' ceiling height, 200-amp power, and access to public water and sewer, this property provides practical and functional amenities for various industrial uses. The location offers easy access to major transportation routes, including I-295 and I-495.