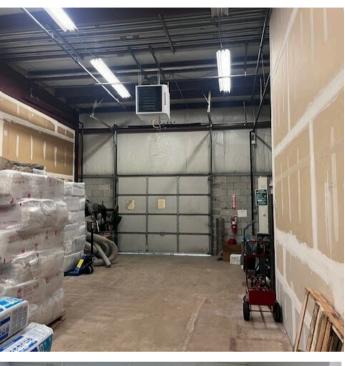

#### **PROPERTY DESCRIPTION**

This end cap unit offers approximately 4,808 SF, including about 3,500 of conditioned space, drive-in loading, and a desirable window line. With a 16' ceiling height, 200-amp power, and access to public water and sewer, this property provides practical and functional amenities for various industrial uses. The location offers easy access to major transportation routes, including I-295 and I-495.

#### **PROPERTY HIGHLIGHTS**

- Drive-in loading
- . End-cap space
- · 200 amp power
- · 16' ceiling height
- · Public water and sewer

NO WARRANTY OR REPRESENTATION, EXPRESS OR IMPLIED, IS MADE AS TO THE ACCURACY OF THE INFORMATION CONTAINED HEREIN, AND THE SAME IS SUBMITTED SUBJECT TO ERRORS, OMISSIONS, CHANGE OF PRICE, RENTAL OR OTHER CONDITIONS, PRIOR SALE, LEASE OR FINANCING, OR WITHORAWAL WITHOUT NOTICE, AND OF ANY SPECIAL LISTING CONDITIONS IMPOSED BY OUR PRINCIPALS NO WARRANTIES OR REPRESENTATIONS ARE MADE AS TO THE CONDITION OF THE PROPERTY OR ANY HAZARDS CONTAINED THEREIN ARE ANY TO BE IMPLIED. Emory Hill Real Estate Services Inc. 10 Corporate Circle, New Castle, DE 19720 302 922 9500 naiemoryhill.com