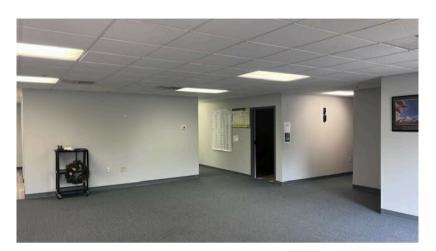

#### **PROPERTY DESCRIPTION**

This end cap unit offers approximately 4,808 SF, including about 3,500 of conditioned space, drive-in loading, and a desirable window line. With a 16' ceiling height, 200-amp power, and access to public water and sewer, this property provides practical and functional amenities for various industrial uses. The location offers easy access to major transportation routes, including I-295 and I-495.

#### **PROPERTY HIGHLIGHTS**

- Drive-in loading
- . End-cap space
- · 200 amp power
- · 16' ceiling height
- · Public water and sewer

NO WARRANTY OR REPRESENTATION, EXPRESS OR IMPLIED, IS MADE AS TO THE ACCURACY OF THE INFORMATION CONTAINED HEREIN, AND THE SAME IS SUBMITTED SUBJECT TO ERRORS, OMISSIONS, CHANGE OF PRICE, RENTAL OR OTHER CONDITIONS, PRIOR SALE, LEASE OR FINANCING, OR WITHORAWAL WITHOUT NOTICE, AND OF ANY SPECIAL LISTING CONDITIONS IMPOSED BY OUR PRINCIPALS NO WARRANTIES OR REPRESENTATIONS ARE MADE AS TO THE CONDITION OF THE PROPERTY OR ANY HAZARDS CONTAINED THEREIN ARE ANY TO BE IMPLIED. Emory Hill Real Estate Services Inc. 10 Corporate Circle, New Castle, DE 19720 302 922 9500 naiemoryhill.com