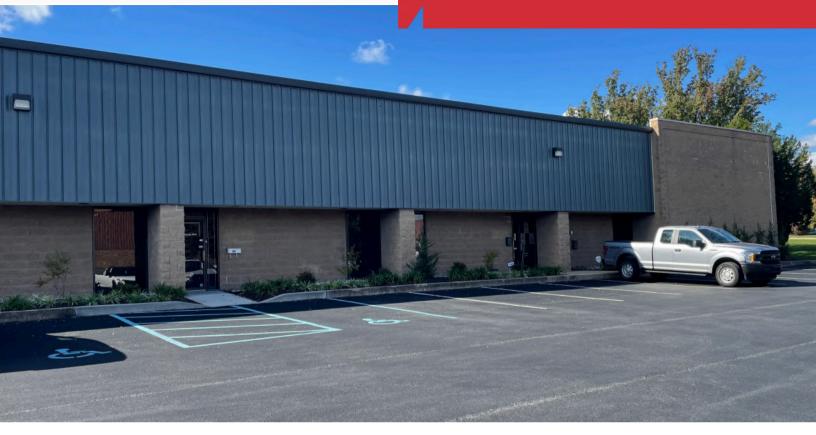

#### **PROPERTY DESCRIPTION**

This end cap unit offers approximately 4,808 SF, including about 3,500 of conditioned space, drive-in loading, and a desirable window line. With a 16' ceiling height, 200-amp power, and access to public water and sewer, this property provides practical and functional amenities for various industrial uses. The location offers easy access to major transportation routes, including I-295 and I-495.

#### **PROPERTY HIGHLIGHTS**

- Drive-in loading
- . End-cap space
- · 200 amp power
- · 16' ceiling height
- · Public water and sewer

NO WARRANTY OR REPRESENTATION, EXPRESS OR IMPLIED, IS MADE AS TO THE ACCURACY OF THE INFORMATION CONTAINED HEREIN, AND THE SAME IS SUBMITTED SUBJECT TO ERRORS, OMISSIONS, CHANGE OF PRICE, RENTAL OR OTHER CONDITIONS, PRIOR SALE, LEASE OR FINANCING, OR WITHORAWAL WITHOUT NOTICE, AND OF ANY SPECIAL LISTING CONDITIONS IMPOSED BY OUR PRINCIPALS NO WARRANTIES OR REPRESENTATIONS ARE MADE AS TO THE CONDITION OF THE PROPERTY OR ANY HAZARDS CONTAINED THEREIN ARE ANY TO BE IMPLIED. Emory Hill Real Estate Services Inc. 10 Corporate Circle, New Castle, DE 19720 302 922 9500 naiemoryhill.com