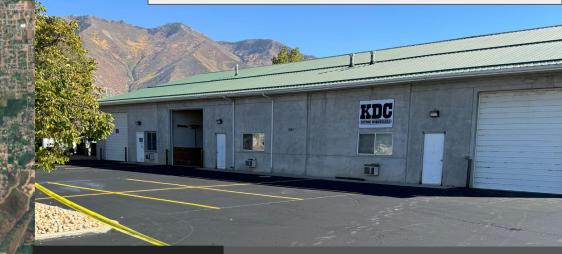

## **PROPERTY INFORMATION**

- Asking Price: \$1,975,000
- Building SF: 8,837
- Price PSF: \$223.49
- Year Built: 1998
- Total Land Area: 0.499AC

## HIGHLIGHTS

- Newly Paved & Striped Parking Lot
- Building separated into 6,000SF and 2,837SF spaces
- Smaller space leased by Tenant

\*Call Agent with questions or to schedule showing.