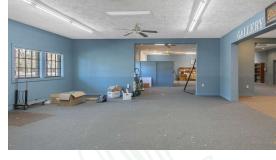

**Property Overview:** This former furniture store in Eastover, a community off I-95, offers approximately 22,000 square feet of space. The layout includes large rooms previously used for furniture sales and artwork, making it suitable for various purposes. The property is flexible, potentially serving as Class B retail space, sales and service, sales and storage, or even classrooms. Currently, there's one bathroom, but expansion is possible. The space can be subdivided into around 6,000 +/ - square feet. Lease rates range from \$4.00 to \$8.00 per square foot. For more details or to schedule showings, you can contact Susan or Neil.

### ADDITIONAL PHOTOS

for more information SUSAN EVANS Broker O: 910.829.1617 x208 C: 919.920.2140 susan@grantmurrayre.com

NEIL GRANT Principal / Broker

Principal / Broker O: 910.829.1617 x206 C: 910.818.3252 neil@grantmurrayre.com