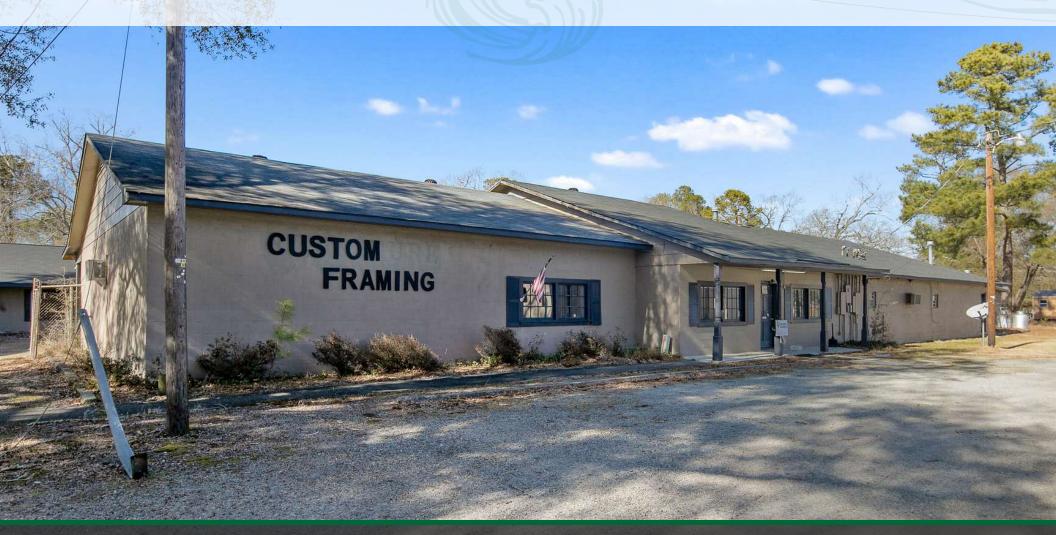

**Property Overview:** This former furniture store in Eastover, a community off I-95, offers approximately 22,000 square feet of space. The layout includes large rooms previously used for furniture sales and artwork, making it suitable for various purposes. The property is flexible, potentially serving as Class B retail space, sales and service, sales and storage, or even classrooms. Currently, there's one bathroom, but expansion is possible. The space can be subdivided into around 6,000 +/ - square feet. Lease rates range from \$4.00 to \$8.00 per square foot. For more details or to schedule showings, you can contact Susan or Neil.

# 4017 Dunn Road EASTOVER , NC 28312