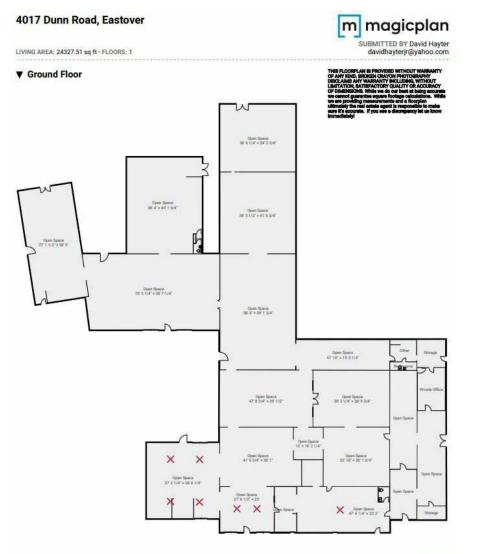

# PROPERTY OVERVIEW

| Available SF:  | 22,000 SF                |
|----------------|--------------------------|
| Lease Rate:    | \$4.00 - 8.00 SF/yr (MG) |
| Lot Size:      | 3.5 Acres                |
| Year Built:    | 1976                     |
| Building Size: | 31,578 SF                |
| Zoning:        | C (P)                    |
|                |                          |

**Property Overview:** This former furniture store in Eastover, a community off I-95, offers approximately 22,000 square feet of space. The layout includes large rooms previously used for furniture sales and artwork, making it suitable for various purposes. The property is flexible, potentially serving as Class B retail space, sales and service, sales and storage, or even classrooms. Currently, there's one bathroom, but expansion is possible. The space can be subdivided into around 6,000 +/ - square feet. Lease rates range from \$4.00 to \$8.00 per square foot. For more details or to schedule showings, you can contact Susan or Neil.