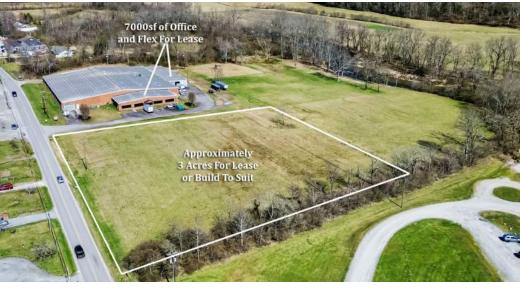

# Additi

Additional Land For Lease

3 Acres | \$1500 Montly (NNN)
Owner willing to consider a build to suit!

For More Info

or a private tour...
Please Contact:

#### **Property Overview**

A highly flexible combination of office and warehouse with an additional opportunity to lease 3 acres of flat land ideal for a laydown yard, parking, or other storage. The bright and open office portion totals 4000sf and offers a variety of private offices as well as a break room with kitchenette, conference room, and other large open spaces ideal for a variety of uses. Additionally, the space comes with 3000sf of warehouse with access to two shared dock doors. The 3 acres of land adjacent to the spaces are available for an additional \$1500 per month. This is an opportunity for a wide variety of users all at a very affordable lease rate.

#### Offering Summary

| Building Lease Rate: | \$7.50 SF/yr (NNN) |
|----------------------|--------------------|
| Building Size:       | 7,000 SF           |
| Land Lease Rate:     | \$1500/Month (NNN) |
| Lot Size:            | +-3 Acres          |
| Available:           | Immediately        |