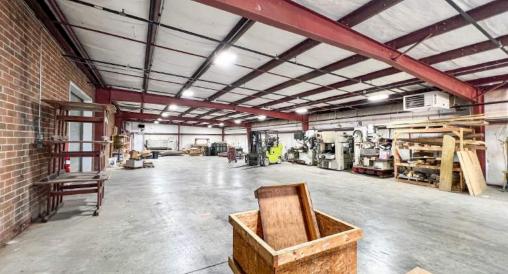

## Warehouse Photos 7,000 SF | \$7.50 SF/yr Industrial Space

#### **Property Overview**

A highly flexible combination of office and warehouse with an additional opportunity to lease 3 acres of flat land ideal for a laydown yard, parking, or other storage. The bright and open office portion totals 4000sf and offers a variety of private offices as well as a break room with kitchenette, conference room, and other large open spaces ideal for a variety of uses. Additionally, the space comes with 3000sf of warehouse with access to two shared dock doors. The 3 acres of land adjacent to the spaces are available for an additional \$1500 per month. This is an opportunity for a wide variety of users all at a very affordable lease rate.