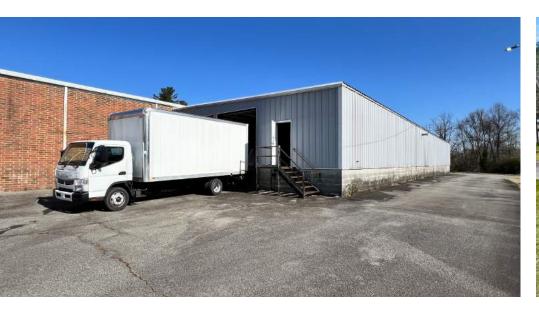

additional \$1500 per month. This is an opportunity for a wide variety of users all at a very affordable lease rate.

#### Offering Summary

| Building Lease Rate: | \$7.50 SF/yr (NNN) |
|----------------------|--------------------|
| Building Size:       | 7,000 SF           |
| Land Lease Rate:     | \$1500/Month (NNN) |
| Lot Size:            | +-3 Acres          |
| Available:           | Immediately        |

#### For More Information

#### Jim Davis

O: 330 718 3311 jdavis@naibeverly-hanks.com | NC #292479



## For Lease 7,000 SF | \$7.50 SF/yr Industrial Space





## Office Floor Plan 4000 SF | Highly Flexible Fully Built Out





#### Warehouse Floor Plan 3000 SF | Shared Dock Doors Area to be fenced off and secure





# Exterior Photos 7,000 SF | \$7.50 SF/yr Industrial Space











# Office Photos 7,000 SF | \$7.50 SF/yr Industrial Space









## Warehouse Photos 7,000 SF | \$7.50 SF/yr Industrial Space









# Additi

Additional Land For Lease

3 Acres | \$1500 Montly (NNN)
Owner willing to consider a build to suit!









For More Info

or a private tour...
Please Contact:



#### Jim Davis - Commercial Broker

NAI Beverly-Hanks | Broad River Capital

Member Associate, Society Of Industrial and Office Realtors

North Carolina Economic Development Association Member

Phone: 330-718-3311

Email: JDavis@NAIBeverly-Hanks.com