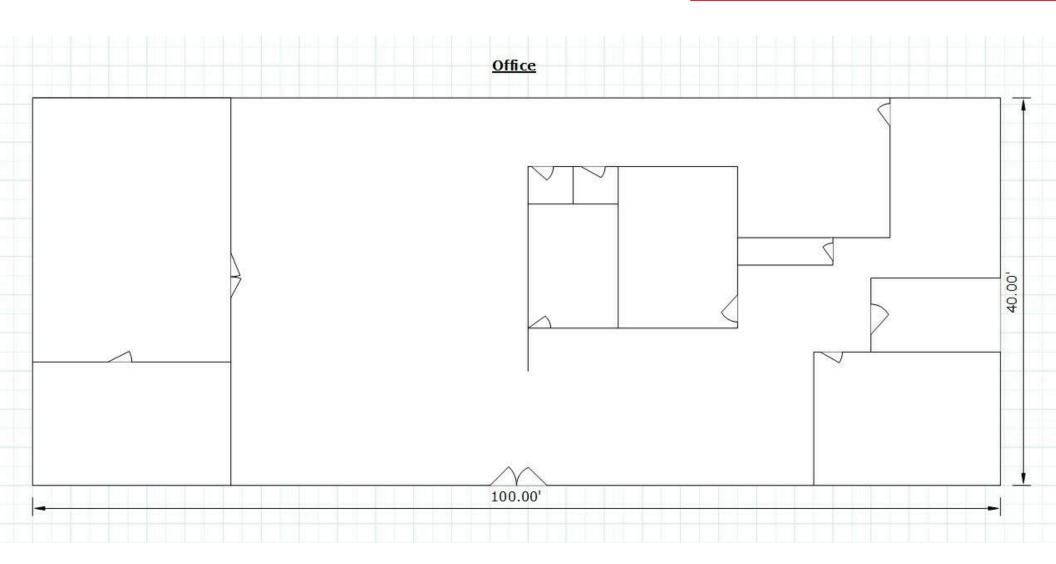

## Office Floor Plan 4000 SF | Highly Flexible Fully Built Out

#### **Property Overview**

A highly flexible combination of office and warehouse with an additional opportunity to lease 3 acres of flat land ideal for a laydown yard, parking, or other storage. The bright and open office portion totals 4000sf and offers a variety of private offices as well as a break room with kitchenette, conference room, and other large open spaces ideal for a variety of uses. Additionally, the space comes with 3000sf of warehouse with access to two shared dock doors. The 3 acres of land adjacent to the spaces are available for an additional \$1500 per month. This is an opportunity for a wide variety of users all at a very affordable lease rate.