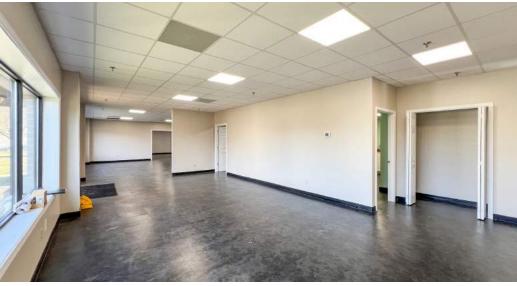

# Office Photos 7,000 SF | \$7.50 SF/yr Industrial Space

#### **Property Overview**

A highly flexible combination of office and warehouse with an additional opportunity to lease 3 acres of flat land ideal for a laydown yard, parking, or other storage. The bright and open office portion totals 4000sf and offers a variety of private offices as well as a break room with kitchenette, conference room, and other large open spaces ideal for a variety of uses. Additionally, the space comes with 3000sf of warehouse with access to two shared dock doors. The 3 acres of land adjacent to the spaces are available for an additional \$1500 per month. This is an opportunity for a wide variety of users all at a very affordable lease rate.