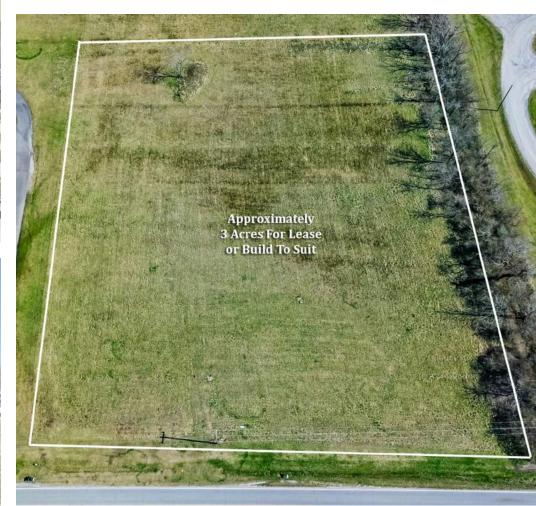

# Additi

Additional Land For Lease

3 Acres | \$1500 Montly (NNN)
Owner willing to consider a build to suit!

For More Info

or a private tour...
Please Contact:

#### **Property Overview**

A highly flexible combination of office and warehouse with an additional opportunity to lease 3 acres of flat land ideal for a laydown yard, parking, or other storage. The bright and open office portion totals 4000sf and offers a variety of private offices as well as a break room with kitchenette, conference room, and other large open spaces ideal for a variety of uses. Additionally, the space comes with 3000sf of warehouse with access to two shared dock doors. The 3 acres of land adjacent to the spaces are available for an additional \$1500 per month. This is an opportunity for a wide variety of users all at a very affordable lease rate.

#### Offering Summary

| Building Lease Rate: | \$7.50 SF/yr (NNN) |
|----------------------|--------------------|
| Building Size:       | 7,000 SF           |
| Land Lease Rate:     | \$1500/Month (NNN) |
| Lot Size:            | +-3 Acres          |
| Available:           | Immediately        |