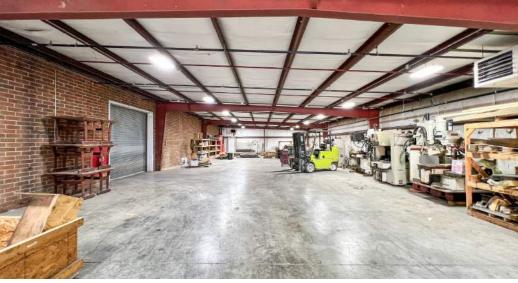

#### **Property Overview**

A highly flexible combination of office and warehouse with an additional opportunity to lease 3 acres of flat land ideal for a laydown yard, parking, or other storage. The bright and open office portion totals 4000sf and offers a variety of private offices as well as a break room with kitchenette, conference room, and other large open spaces ideal for a variety of uses. Additionally, the space comes with 3000sf of warehouse with access to two shared dock doors. The 3 acres of land adjacent to the spaces are available for an additional \$1500 per month. This is an opportunity for a wide variety of users all at a very affordable lease rate.

#### Warehouse Floor Plan 3000 SF | Shared Dock Doors Area to be fenced off and secure

## Warehouse Photos 7,000 SF | \$7.50 SF/yr Industrial Space