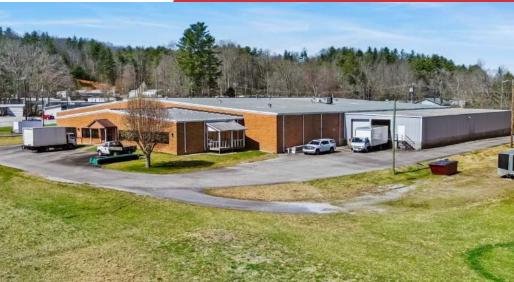

ditional \$1500 per month. This is an opportunity for a wide variety of users all at a very affordable lease rate.

#### Offering Summary

| Building Lease Rate: | \$7.50 SF/yr (NNN) |
|----------------------|--------------------|
| Building Size:       | 7,000 SF           |
| Land Lease Rate:     | \$1500/Month (NNN) |
| Lot Size:            | +-3 Acres          |
| Available:           | Immediately        |

#### For More Information

#### Jim Davis

O: 330 718 3311 jdavis@naibeverly-hanks.com | NC #292479



## For Lease 7,000 SF | \$7.50 SF/yr Industrial Space





## Office Floor Plan 4000 SF | Highly Flexible Fully Built Out





#### Warehouse Floor Plan 3000 SF | Shared Dock Doors Area to be fenced off and secure





# Exterior Photos 7,000 SF | \$7.50 SF/yr Industrial Space











# Office Photos 7,000 SF | \$7.50 SF/yr Industrial Space









## Warehouse Photos 7,000 SF | \$7.50 SF/yr Industrial Space









# Additi

Additional Land For Lease

3 Acres | \$1500 Montly (NNN)
Owner willing to consider a build to suit!









For More Info

or a private tour...
Please Contact:



#### Jim Davis - Commercial Broker

NAI Beverly-Hanks | Broad River Capital

Member Associate, Society Of Industrial and Office Realtors

North Carolina Economic Development Association Member

Phone: 330-718-3311

Email: JDavis@NAIBeverly-Hanks.com