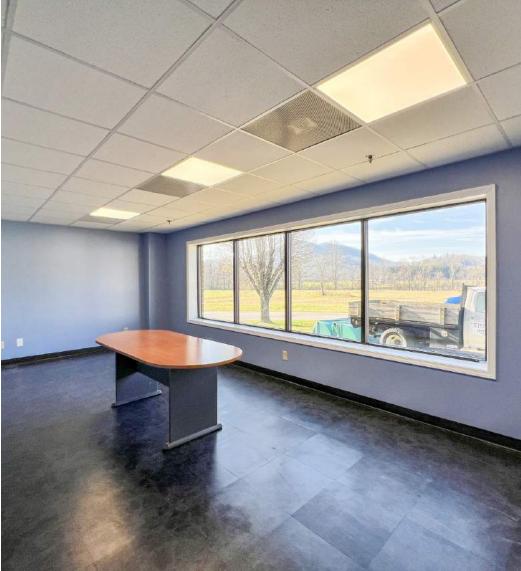

# Office Photos 7,000 SF | \$7.50 SF/yr Industrial Space

#### **Property Overview**

A highly flexible combination of office and warehouse with an additional opportunity to lease 3 acres of flat land ideal for a laydown yard, parking, or other storage. The bright and open office portion totals 4000sf and offers a variety of private offices as well as a break room with kitchenette, conference room, and other large open spaces ideal for a variety of uses. Additionally, the space comes with 3000sf of warehouse with access to two shared dock doors. The 3 acres of land adjacent to the spaces are available for an additional \$1500 per month. This is an opportunity for a wide variety of users all at a very affordable lease rate.