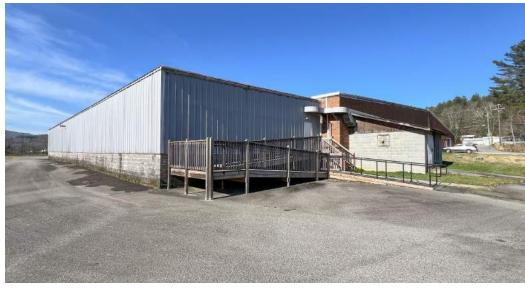

## Warehouse Photos 7,000 SF | \$7.50 SF/yr Industrial Space

#### **Property Overview**

A highly flexible combination of office and warehouse with an additional opportunity to lease 3 acres of flat land ideal for a laydown yard, parking, or other storage. The bright and open office portion totals 4000sf and offers a variety of private offices as well as a break room with kitchenette, conference room, and other large open spaces ideal for a variety of uses. Additionally, the space comes with 3000sf of warehouse with access to two shared dock doors. The 3 acres of land adjacent to the spaces are available for an additional \$1500 per month. This is an opportunity for a wide variety of users all at a very affordable lease rate.