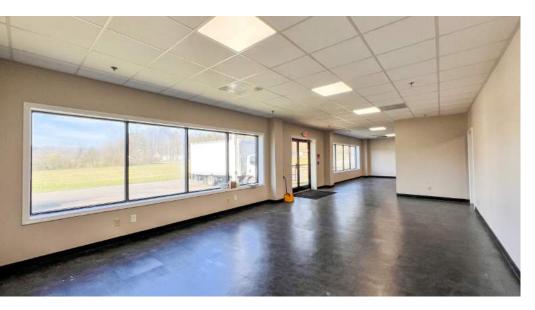

# Office Photos 7,000 SF | \$7.50 SF/yr Industrial Space

#### **Property Overview**

A highly flexible combination of office and warehouse with an additional opportunity to lease 3 acres of flat land ideal for a laydown yard, parking, or other storage. The bright and open office portion totals 4000sf and offers a variety of private offices as well as a break room with kitchenette, conference room, and other large open spaces ideal for a variety of uses. Additionally, the space comes with 3000sf of warehouse with access to two shared dock doors. The 3 acres of land adjacent to the spaces are available for an additional \$1500 per month. This is an opportunity for a wide variety of users all at a very affordable lease rate.