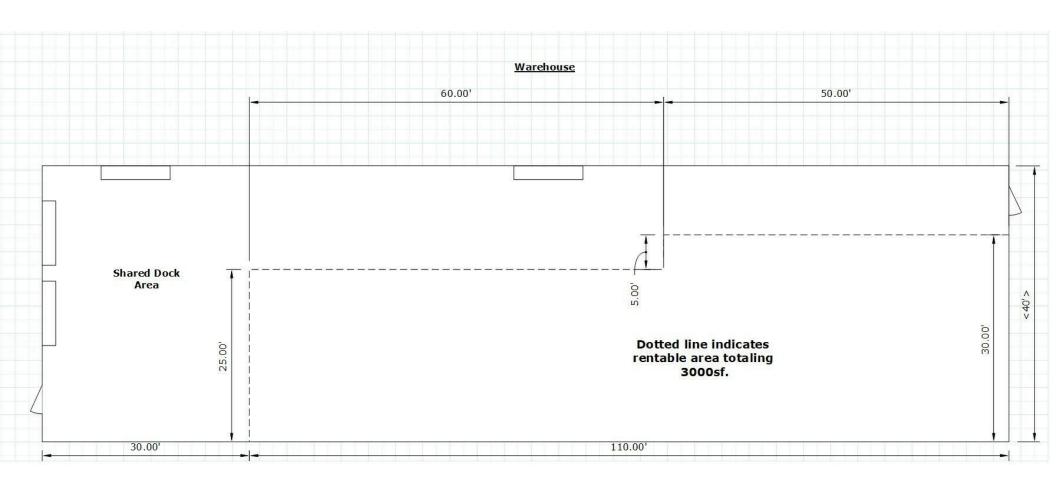

#### Warehouse Floor Plan 3000 SF | Shared Dock Doors Area to be fenced off and secure

#### **Property Overview**

A highly flexible combination of office and warehouse with an additional opportunity to lease 3 acres of flat land ideal for a laydown yard, parking, or other storage. The bright and open office portion totals 4000sf and offers a variety of private offices as well as a break room with kitchenette, conference room, and other large open spaces ideal for a variety of uses. Additionally, the space comes with 3000sf of warehouse with access to two shared dock doors. The 3 acres of land adjacent to the spaces are available for an additional \$1500 per month. This is an opportunity for a wide variety of users all at a very affordable lease rate.