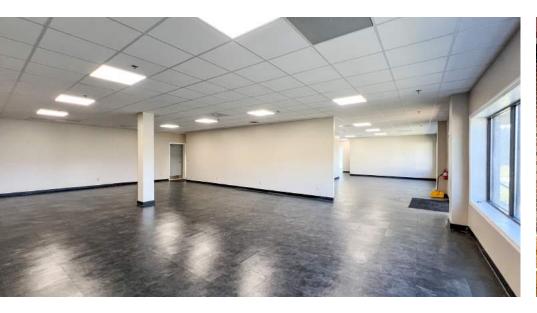

#### **Property Overview**

A highly flexible combination of office and warehouse with an additional opportunity to lease 3 acres of flat land ideal for a laydown yard, parking, or other storage. The bright and open office portion totals 4000sf and offers a variety of private offices as well as a break room with kitchenette, conference room, and other large open spaces ideal for a variety of uses. Additionally, the space comes with 3000sf of warehouse with access to two shared dock doors. The 3 acres of land adjacent to the spaces are available for an additional \$1500 per month. This is an opportunity for a wide variety of users all at a very affordable lease rate.

## Office Floor Plan 4000 SF | Highly Flexible Fully Built Out

# Office Photos 7,000 SF | \$7.50 SF/yr Industrial Space