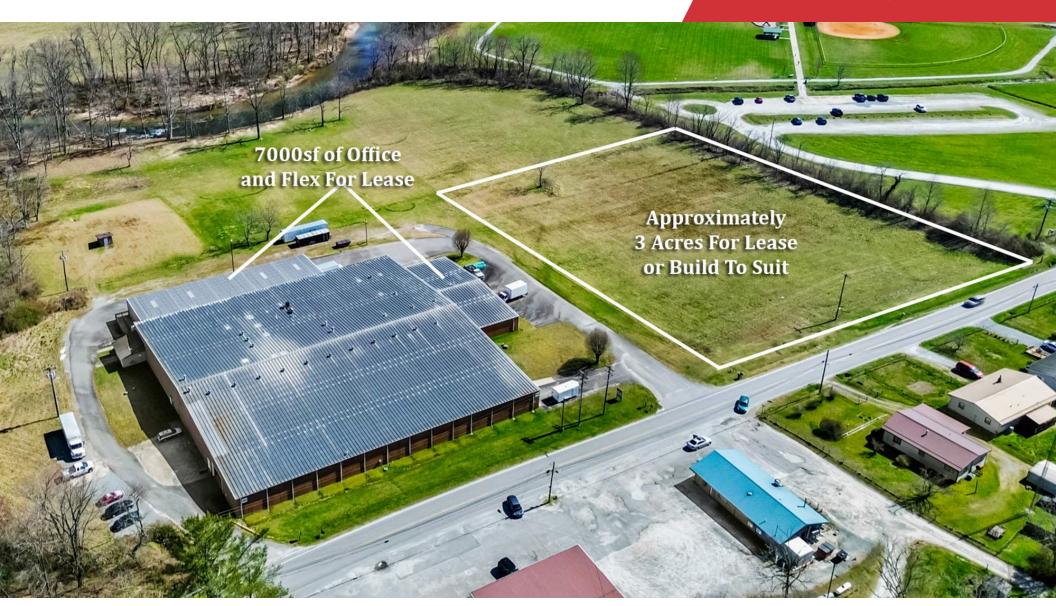

#### For Lease

7,000 SF and / or 3 Acres Industrial Space

#### For Lease 7,000 SF | \$7.50 SF/yr Industrial Space

#### **Property Overview**

A highly flexible combination of office and warehouse with an additional opportunity to lease 3 acres of flat land ideal for a laydown yard, parking, or other storage. The bright and open office portion totals 4000sf and offers a variety of private offices as well as a break room with kitchenette, conference room, and other large open spaces ideal for a variety of uses. Additionally, the space comes with 3000sf of warehouse with access to two shared dock doors. The 3 acres of land adjacent to the spaces are available for an additional \$1500 per month. This is an opportunity for a wide variety of users all at a very affordable lease rate.

#### Offering Summary

| Building Lease Rate: | \$7.50 SF/yr (NNN) |
|----------------------|--------------------|
| Building Size:       | 7,000 SF           |
| Land Lease Rate:     | \$1500/Month (NNN) |
| Lot Size:            | +-3 Acres          |
| Available:           | Immediately        |

# Additi

Additional Land For Lease

3 Acres | \$1500 Montly (NNN)
Owner willing to consider a build to suit!

For More Info

or a private tour...
Please Contact: