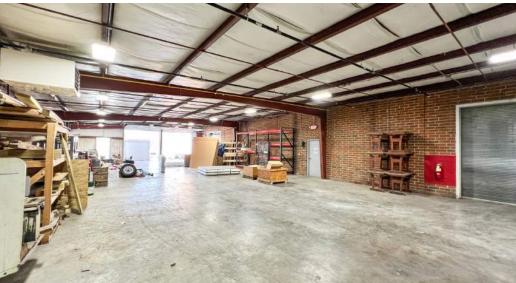

## Warehouse Photos 7,000 SF | \$7.50 SF/yr Industrial Space

#### **Property Overview**

A highly flexible combination of office and warehouse with an additional opportunity to lease 3 acres of flat land ideal for a laydown yard, parking, or other storage. The bright and open office portion totals 4000sf and offers a variety of private offices as well as a break room with kitchenette, conference room, and other large open spaces ideal for a variety of uses. Additionally, the space comes with 3000sf of warehouse with access to two shared dock doors. The 3 acres of land adjacent to the spaces are available for an additional \$1500 per month. This is an opportunity for a wide variety of users all at a very affordable lease rate.