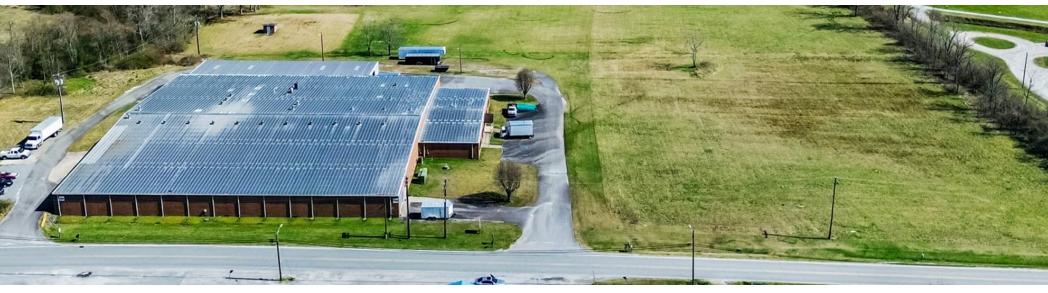

# Exterior Photos 7,000 SF | \$7.50 SF/yr Industrial Space

#### **Property Overview**

A highly flexible combination of office and warehouse with an additional opportunity to lease 3 acres of flat land ideal for a laydown yard, parking, or other storage. The bright and open office portion totals 4000sf and offers a variety of private offices as well as a break room with kitchenette, conference room, and other large open spaces ideal for a variety of uses. Additionally, the space comes with 3000sf of warehouse with access to two shared dock doors. The 3 acres of land adjacent to the spaces are available for an additional \$1500 per month. This is an opportunity for a wide variety of users all at a very affordable lease rate.