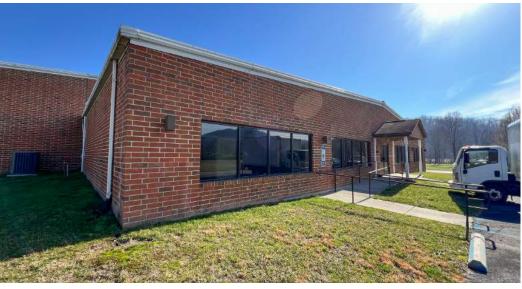

# Exterior Photos 7,000 SF | \$7.50 SF/yr Industrial Space

#### **Property Overview**

A highly flexible combination of office and warehouse with an additional opportunity to lease 3 acres of flat land ideal for a laydown yard, parking, or other storage. The bright and open office portion totals 4000sf and offers a variety of private offices as well as a break room with kitchenette, conference room, and other large open spaces ideal for a variety of uses. Additionally, the space comes with 3000sf of warehouse with access to two shared dock doors. The 3 acres of land adjacent to the spaces are available for an additional \$1500 per month. This is an opportunity for a wide variety of users all at a very affordable lease rate.