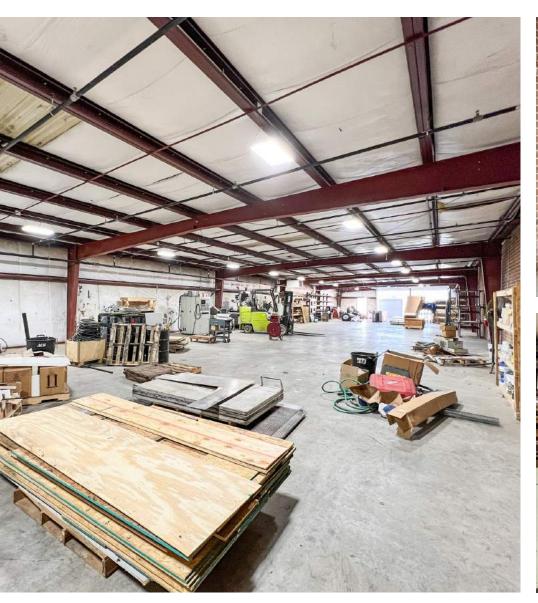

## Warehouse Photos 7,000 SF | \$7.50 SF/yr Industrial Space

#### **Property Overview**

A highly flexible combination of office and warehouse with an additional opportunity to lease 3 acres of flat land ideal for a laydown yard, parking, or other storage. The bright and open office portion totals 4000sf and offers a variety of private offices as well as a break room with kitchenette, conference room, and other large open spaces ideal for a variety of uses. Additionally, the space comes with 3000sf of warehouse with access to two shared dock doors. The 3 acres of land adjacent to the spaces are available for an additional \$1500 per month. This is an opportunity for a wide variety of users all at a very affordable lease rate.