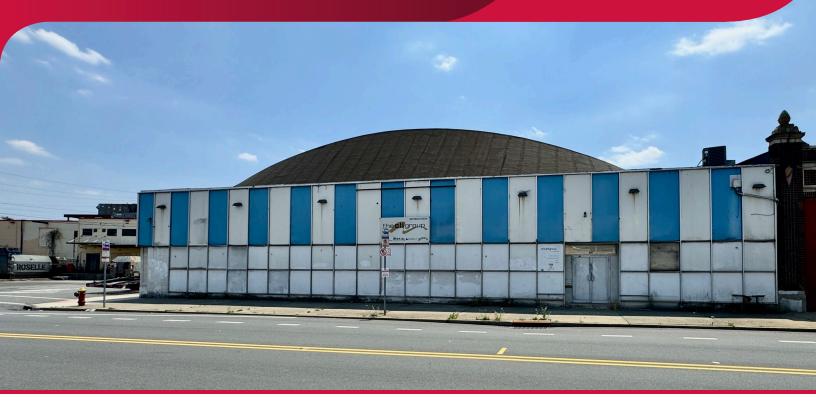

# INDUSTRIAL SPACE FOR LEASE 932 MARKET STREET

PATERSON, NJ 07513

### **PROPERTY OVERVIEW**

**BUILDING SF:** 51,815 SF

**AVAILABLE SF:** 6,030 SF

CEILING HEIGHT: 25' Clear

COLUMN 30' x 30'

**LOADING:** 1 Dock, 1 Drive-In Door

• Additional Office Space Available

• Fully Sprinklered