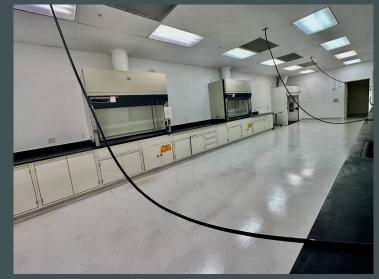

# **Property Highlights**

- Turn Key Lab
- ±13,727 SF Life Science Building
- 7 Lab Rooms + Open Lab Area
- 1,200 Amp Power
- High Ceiling, Clear Span Warehouse
- 22 Parking Spaces + Additional Parking Available For Lease
- 1 Grade Level Door
- 0.5 Mile from CalTrain
- Easy Access to Highway 101 & El Camino Real
- Asking Rate: \$3.95 NNN