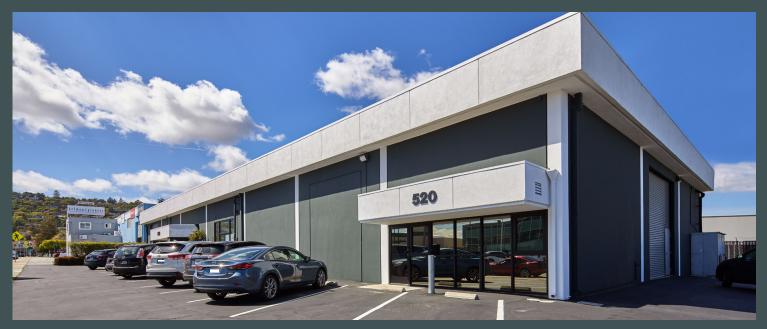

**For Lease** | ±5,868- ±13,728 SF Life Science Building

# 520 & 530 Harbor Boulevard Belmont, California

# **Property Highlights**

- Turn Key Lab
- ±13,727 SF Life Science Building
- 7 Lab Rooms + Open Lab Area
- 1,200 Amp Power
- High Ceiling, Clear Span Warehouse
- 22 Parking Spaces + Additional Parking Available For Lease
- 1 Grade Level Door
- 0.5 Mile from CalTrain
- Easy Access to Highway 101 & El Camino Real
- Asking Rate: \$3.95 NNN