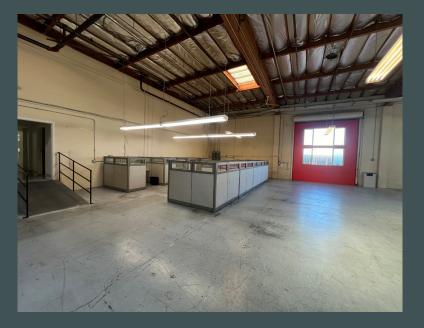

# **Property Highlights**

- Turn Key Lab
- ±13,727 SF Life Science Building
- 7 Lab Rooms + Open Lab Area
- 1,200 Amp Power
- High Ceiling, Clear Span Warehouse
- 22 Parking Spaces + Additional Parking Available For Lease
- 1 Grade Level Door
- 0.5 Mile from CalTrain
- Easy Access to Highway 101 & El Camino Real
- Asking Rate: \$3.95 NNN