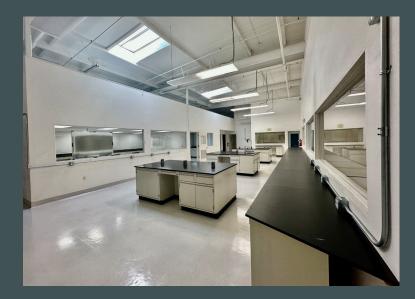

# **Property Highlights**

- Turn Key Lab
- ±13,727 SF Life Science Building
- 7 Lab Rooms + Open Lab Area
- 1,200 Amp Power
- High Ceiling, Clear Span Warehouse
- 22 Parking Spaces + Additional Parking Available For Lease
- 1 Grade Level Door
- 0.5 Mile from CalTrain
- Easy Access to Highway 101 & El Camino Real
- Asking Rate: \$3.95 NNN