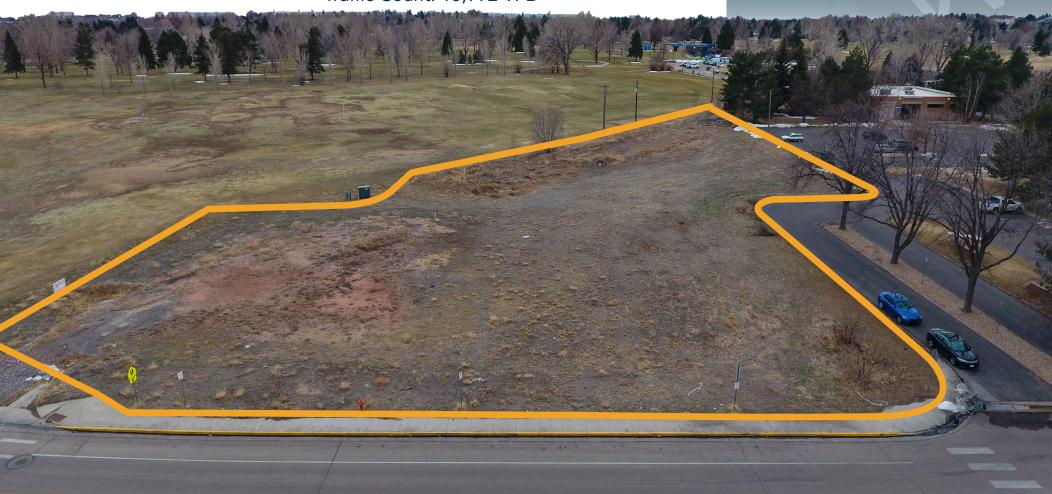

## WHEELER Properties

TBD 20TH STREET
GREELEY, COLORADO 80634

Lot 4
68,652 SF
1.6 Acres
approx.

- Vacant Lot Zoned C-L
- Infastructure Completed
- Interior Park Area

Sale Price \$400,501.83

Price Per SF \$5.75 / BSF

- Directly Across from AIMs Community College
- Adjacent to Golf Course
- Zoned Commercial Density Low
- Traffic Count: 15,992 VPD

## **PROPERTY PHOTOS**