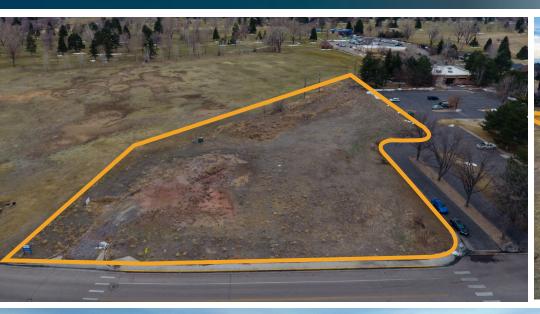

## WHEELER Properties

TBD 20TH STREET
GREELEY, COLORADO 80634

Lot 4
68,652 SF
1.6 Acres
approx.

- Vacant Lot Zoned C-L
- Infastructure Completed
- Interior Park Area

Sale Price \$400,501.83

Price Per SF \$5.75 / BSF

- Directly Across from AIMs Community College
- Adjacent to Golf Course
- Zoned Commercial Density Low
- Traffic Count: 15,992 VPD



## **PROPERTY PHOTOS**













## **AREA MAPS**





Information contained herein is not guaranteed. Potential buyers and/or tenants are advised to verify all information. Price, terms and information are subject to change.



CONTACT: Brian Smerud, CCIM • 970-415-0538 • bsmerud@waypointRE.com

CONTACT: Ron Randel, CCIM • 970-590-6222 • Ron@wheelerpropertiesinc.com