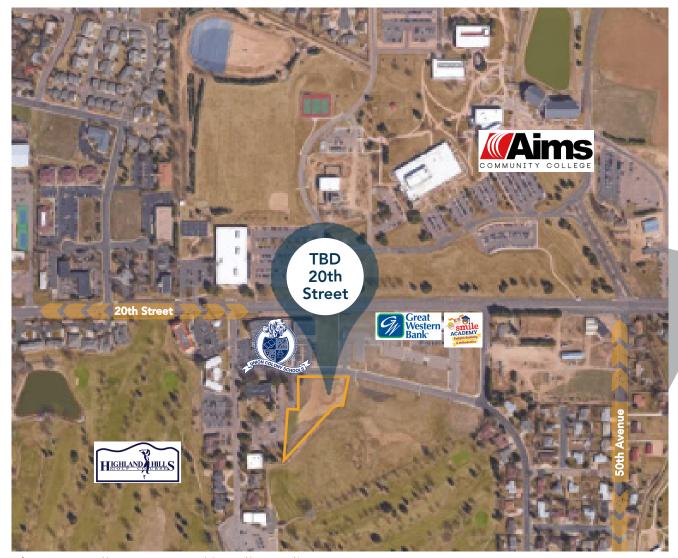

## **AREA MAPS**

Information contained herein is not guaranteed. Potential buyers and/or tenants are advised to verify all information. Price, terms and information are subject to change.

CONTACT: Brian Smerud, CCIM • 970-415-0538 • bsmerud@waypointRE.com

- Directly Across from AIMs Community College
- Adjacent to Golf Course
- Zoned Commercial Density Low
- Traffic Count: 15,992 VPD