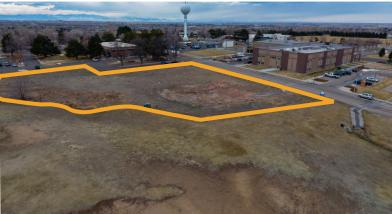

## **PROPERTY PHOTOS**

## WHEELER Properties

TBD 20TH STREET
GREELEY, COLORADO 80634

Lot 4
68,652 SF
1.6 Acres
approx.

- Vacant Lot Zoned C-L
- Infastructure Completed
- Interior Park Area

Sale Price \$400,501.83

Price Per SF \$5.75 / BSF