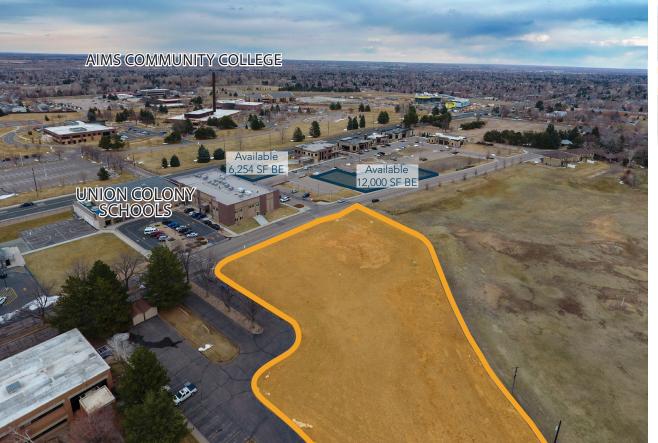

- Directly Across from AIMs Community College
- Adjacent to Golf Course
- Zoned Commercial Density Low
- Traffic Count: 15,992 VPD

## **AREA MAPS**

Information contained herein is not guaranteed. Potential buyers and/or tenants are advised to verify all information. Price, terms and information are subject to change.

CONTACT: Brian Smerud, CCIM • 970-415-0538 • bsmerud@waypointRE.com