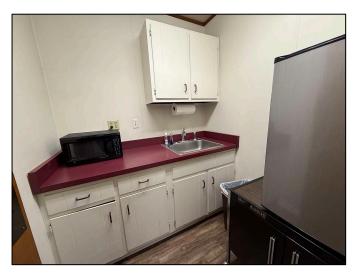

#### Unit consists of:

- Reception area.
- 4 offices.
- · Kitchen area.
- Open workspace and partially finished basement.
- Annual electric \$2,717.12, Avg. monthly \$226.43.
- Annual heat \$1,052.77, Avg. monthly \$87.73.