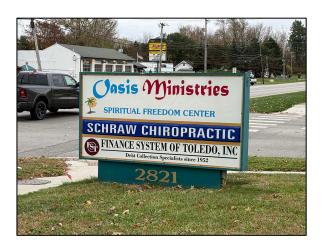

#### Comments:

- Total condominium building is 10,290 square feet.
   Unit C has 30% ownership of Huntingfield One Condominium.
- Association fees are \$559.17/month, \$6,710.04/year.
- Other occupants are Schraw Chiropractic (Unit A) and Oasis Ministries (Unit B).