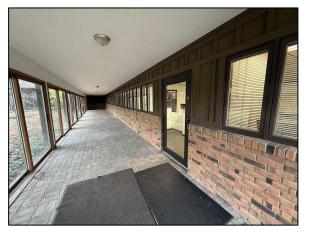

#### Unit consists of:

- Reception area.
- 4 offices.
- · Kitchen area.
- Open workspace and partially finished basement.
- Annual electric \$2,717.12, Avg. monthly \$226.43.
- Annual heat \$1,052.77, Avg. monthly \$87.73.