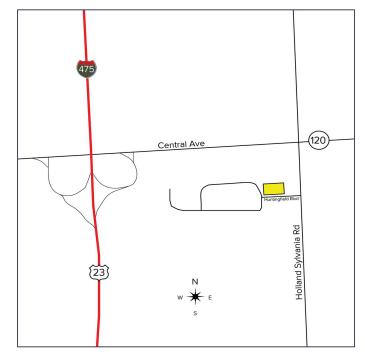

Closest Cross Street: Holland Sylvania Rd

County: Lucas

Zoning: C-2 – Hwy & Gen. Comm.

Parking: 50± spaces

Curb Cuts: 2 on Huntingfield

Street: 2 lane, 2 way

<sup>\*</sup> Per Condo Docs & Bylaws

For more information, please contact: