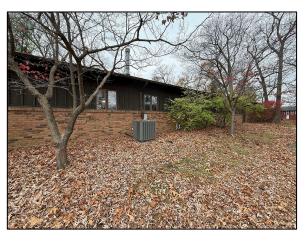

#### **GENERAL INFORMATION**

Price: \$64,000

Building Size: 3,160 square feet\*

Number of Stories: One Year Constructed: 1981

Condition: Unit interior good Lot Dimensions: 199.21' x 329.95'

Acreage: 1.3 acres

MEGAN MALCZEWSKI, CCIM, SIOR (419) 215 1008 mmalczewski@signatureassociates.com

| BUILDING SPECIFICATIONS |                                                      |  |
|-------------------------|------------------------------------------------------|--|
| Exterior Walls:         | Wood & brick                                         |  |
| Structural System:      | Wood frame                                           |  |
| Roof:                   | Pitched asphalt shingle                              |  |
| Floors:                 | Wood                                                 |  |
| Floor Coverings:        | Carpet                                               |  |
| Ceiling Height:         | 8'                                                   |  |
| Basement:               | Partially finished storage                           |  |
| Heating:                | Gas forced air unit in basement<br>– age is 8± years |  |
| Air Conditioning:       | Central – ground mounted                             |  |
| Power:                  | 200 amp                                              |  |
| Restrooms:              | Men's/women's                                        |  |
| Security System:        | Yes                                                  |  |
| Overhead Doors:         | No                                                   |  |
| Sprinklers:             | No                                                   |  |
| Signage:                | Yes – visible from Holland<br>Sylvania               |  |