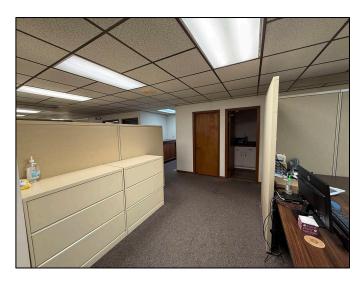

#### Unit consists of:

- Reception area.
- 4 offices.
- · Kitchen area.
- Open workspace and partially finished basement.
- Annual electric \$2,717.12, Avg. monthly \$226.43.
- Annual heat \$1,052.77, Avg. monthly \$87.73.