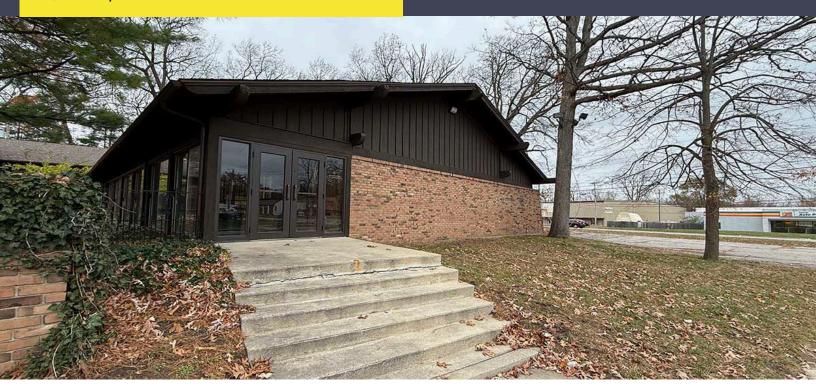

### 5930 HUNTINGFIELD BLVD.

AKA 2821 N. HOLLAND SYLVANIA
TOLEDO, OH 43615 (SYLVANIA TWP)

OFFICE CONDO FOR SALE - UNIT C 3,160 Square Feet Available

**FULL-SERVICE COMMERCIAL REAL ESTATE** 

#### **GENERAL INFORMATION**

Price: \$64,000

Building Size: 3,160 square feet\*

Number of Stories: One Year Constructed: 1981

Condition: Unit interior good Lot Dimensions: 199.21' x 329.95'

Acreage: 1.3 acres

MEGAN MALCZEWSKI, CCIM, SIOR (419) 215 1008 mmalczewski@signatureassociates.com

| BUILDING SPECIFICATIONS |                                                      |  |
|-------------------------|------------------------------------------------------|--|
| Exterior Walls:         | Wood & brick                                         |  |
| Structural System:      | Wood frame                                           |  |
| Roof:                   | Pitched asphalt shingle                              |  |
| Floors:                 | Wood                                                 |  |
| Floor Coverings:        | Carpet                                               |  |
| Ceiling Height:         | 8'                                                   |  |
| Basement:               | Partially finished storage                           |  |
| Heating:                | Gas forced air unit in basement<br>– age is 8± years |  |
| Air Conditioning:       | Central – ground mounted                             |  |
| Power:                  | 200 amp                                              |  |
| Restrooms:              | Men's/women's                                        |  |
| Security System:        | Yes                                                  |  |
| Overhead Doors:         | No                                                   |  |
| Sprinklers:             | No                                                   |  |
| Signage:                | Yes – visible from Holland<br>Sylvania               |  |