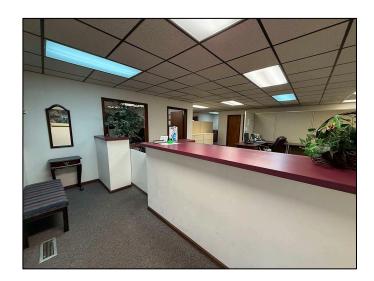

#### Unit consists of:

- Reception area.
- 4 offices.
- · Kitchen area.
- Open workspace and partially finished basement.
- Annual electric \$2,717.12, Avg. monthly \$226.43.
- Annual heat \$1,052.77, Avg. monthly \$87.73.