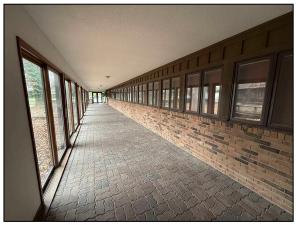

#### Unit consists of:

- Reception area.
- 4 offices.
- · Kitchen area.
- Open workspace and partially finished basement.
- Annual electric \$2,717.12, Avg. monthly \$226.43.
- Annual heat \$1,052.77, Avg. monthly \$87.73.