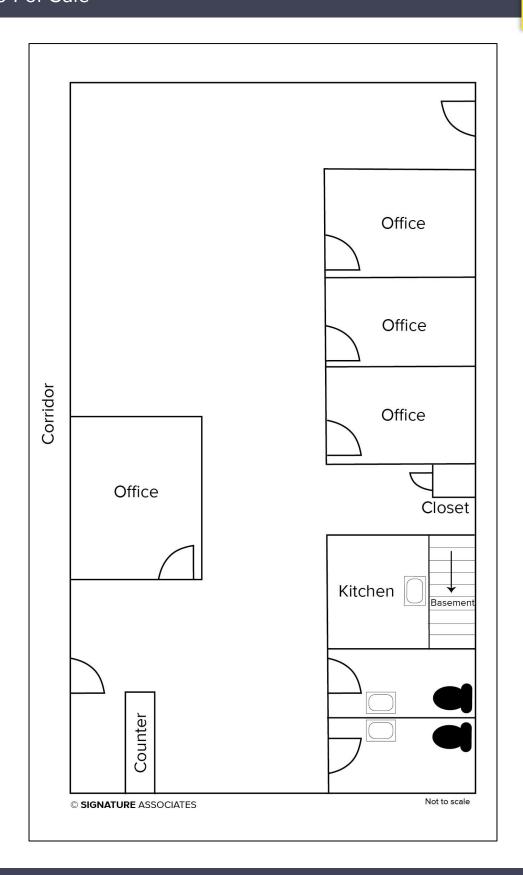

#### Unit consists of:

- Reception area.
- 4 offices.
- · Kitchen area.
- Open workspace and partially finished basement.
- Annual electric \$2,717.12, Avg. monthly \$226.43.
- Annual heat \$1,052.77, Avg. monthly \$87.73.