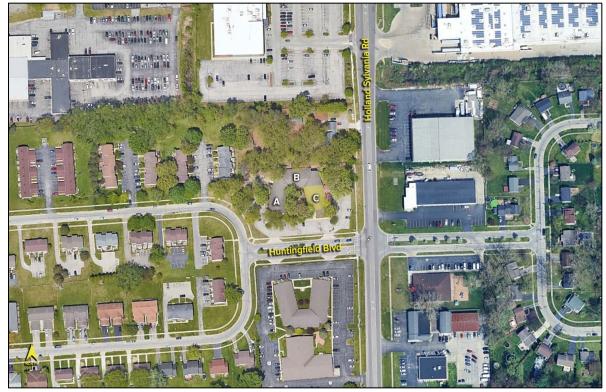

### 5930 HUNTINGFIELD BLVD.

AKA 2821 N. HOLLAND SYLVANIA
TOLEDO, OH 43615 (SYLVANIA TWP)

OFFICE CONDO FOR SALE - UNIT C 3,160 Square Feet Available

**FULL-SERVICE COMMERCIAL REAL ESTATE** 

#### Comments:

- Total condominium building is 10,290 square feet.
   Unit C has 30% ownership of Huntingfield One Condominium.
- Association fees are \$559.17/month, \$6,710.04/year.
- Other occupants are Schraw Chiropractic (Unit A) and Oasis Ministries (Unit B).