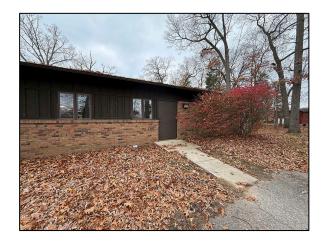

#### Comments:

- Total condominium building is 10,290 square feet.
   Unit C has 30% ownership of Huntingfield One Condominium.
- Association fees are \$559.17/month, \$6,710.04/year.
- Other occupants are Schraw Chiropractic (Unit A) and Oasis Ministries (Unit B).

#### Unit consists of:

- Reception area.
- 4 offices.
- · Kitchen area.
- Open workspace and partially finished basement.
- Annual electric \$2,717.12, Avg. monthly \$226.43.
- Annual heat \$1,052.77, Avg. monthly \$87.73.