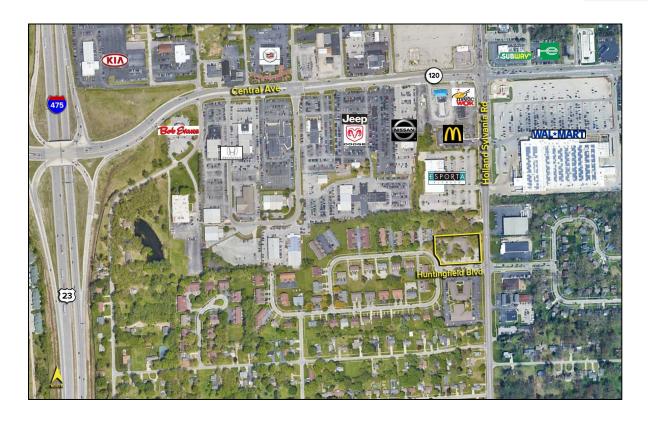

### 5930 HUNTINGFIELD BLVD.

AKA 2821 N. HOLLAND SYLVANIA
TOLEDO, OH 43615 (SYLVANIA TWP)

OFFICE CONDO FOR SALE - UNIT C 3,160 Square Feet Available

**FULL-SERVICE COMMERCIAL REAL ESTATE** 

Closest Cross Street: Holland Sylvania Rd

County: Lucas

Zoning: C-2 – Hwy & Gen. Comm.

Parking: 50± spaces

Curb Cuts: 2 on Huntingfield

Street: 2 lane, 2 way

<sup>\*</sup> Per Condo Docs & Bylaws

For more information, please contact: