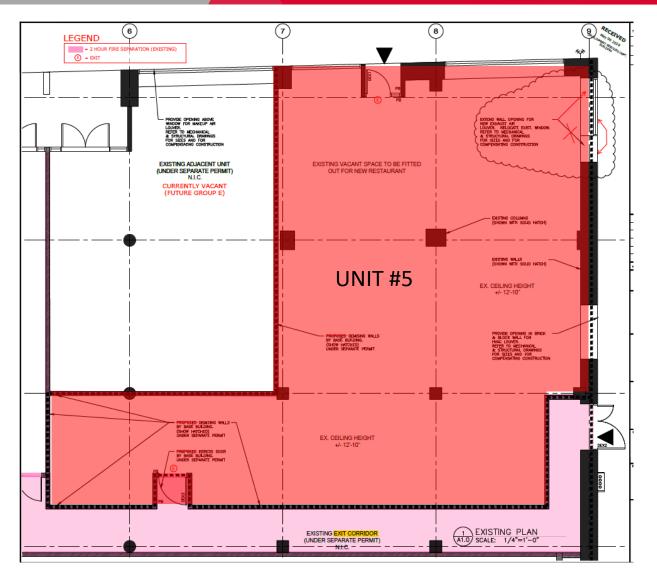

Lease Price \$24.50 PSF Net

**TMI** \$12.16 PSF (2023)

Space Available 3,000 SF

Coming Soon