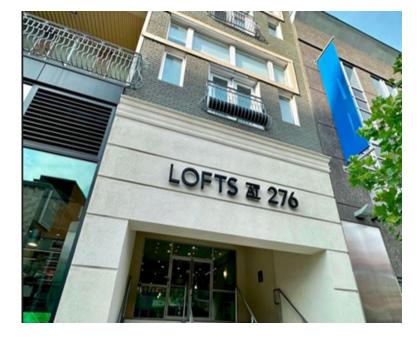

# 276 KING ST W | KITCHENER, ON

## 276 KING STREET W KITCHENER, ON UNIT FOR SUB-LEASE

### **PROPERTY FEATURES**

- Prime restaurant space available for sublease at the corner of King Street and Water Street in Downtown Kitchener.
- A rare opportunity to acquire a finished unit that can be repurposed to any food concept.
- Chattels and equipment sold separately.
- 276 King is the iconic former Eaton's Department Store and is the epicentre of Downtown Kitchener as part of the Innovation District, one of Waterloo Region's hottest neighbourhoods.
- Co-tenants include Pariwar Indian Cuisine and Marche Leo's Market, a full-service grocery store with cafe and ready-made foods.
- This high exposure unit sees daily walk-by traffic from a growing number of urban condo-dwellers, over 15,000 day time employees from the tech and creative sectors, plus 450,000 annual festival attendees.
- Plenty of term left until April 30, 2029 with options to extend.
- Potential to entertain a new direct deal with the landlord.