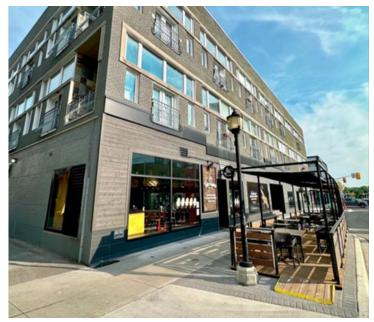

### **PROPERTY FEATURES**

- Prime restaurant space available for sublease at the corner of King Street and Water Street in Downtown Kitchener.
- A rare opportunity to acquire a finished unit that can be repurposed to any food concept.
- Chattels and equipment sold separately.
- 276 King is the iconic former Eaton's Department Store and is the epicentre of Downtown Kitchener as part of the Innovation District, one of Waterloo Region's hottest neighbourhoods.
- Co-tenants include Pariwar Indian Cuisine and Marche Leo's Market, a full-service grocery store with cafe and ready-made foods.
- This high exposure unit sees daily walk-by traffic from a growing number of urban condo-dwellers, over 15,000 day time employees from the tech and creative sectors, plus 450,000 annual festival attendees.
- Plenty of term left until April 30, 2029 with options to extend.
- Potential to entertain a new direct deal with the landlord.

Lease Price \$24.50 PSF Net

**TMI** \$12.16 PSF (2023)

Space Available 3,000 SF

Coming Soon