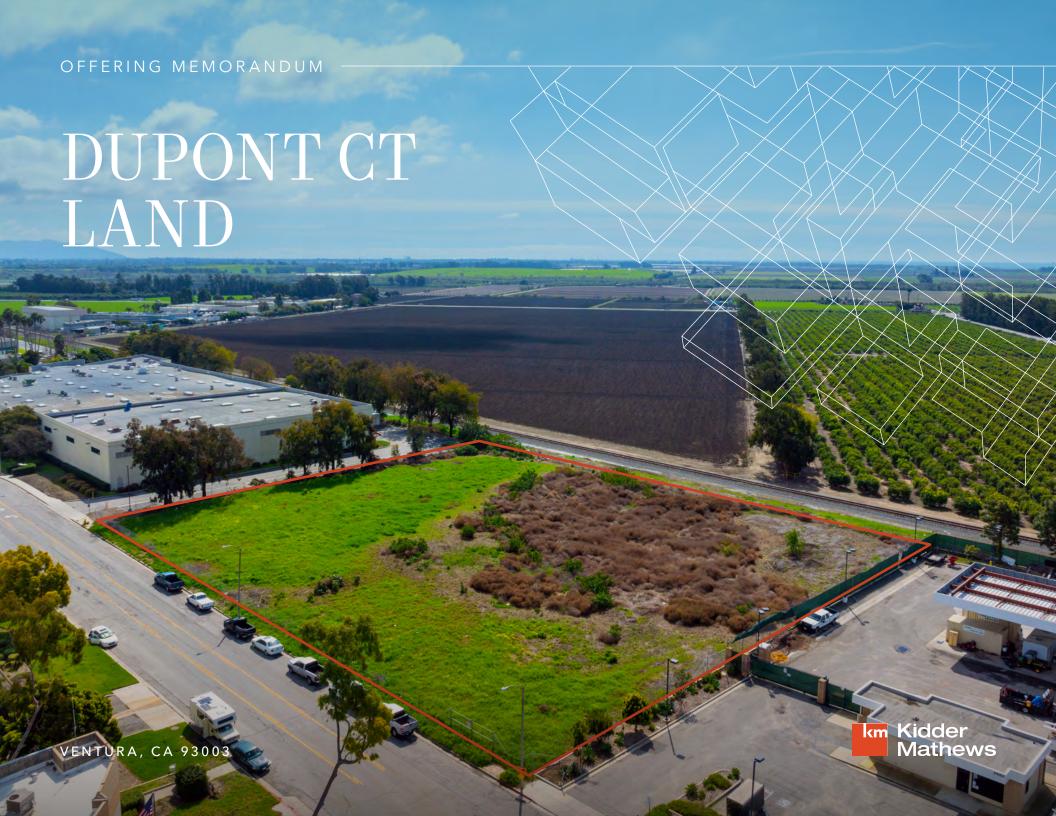

# RARE INDUSTRIAL ZONED LAND IN VENTURA, CA

Kidder Mathews, as exclusive advisor, is pleased to present the rare opportunity to acquire 2.3 acres of industrial zoned land in a highly competitive, infill industrial market.

| ADDRESS | Dupont Ct, Ventura, CA 93003 |
|---------|------------------------------|
| APN     | 084-0-0132-365               |
| LOT AC  | 2.29 AC                      |
| LOT SF  | 99,752 SF                    |
| ZONING  | MPD                          |