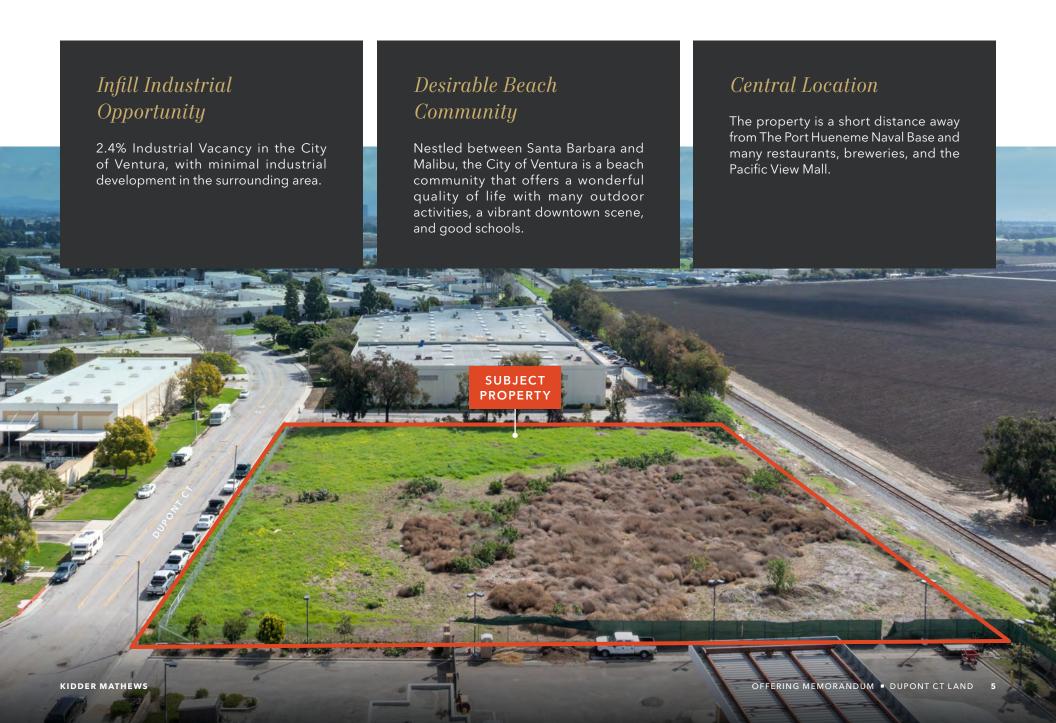

# RARE INDUSTRIAL ZONED LAND IN VENTURA, CA

Kidder Mathews, as exclusive advisor, is pleased to present the rare opportunity to acquire 2.3 acres of industrial zoned land in a highly competitive, infill industrial market.