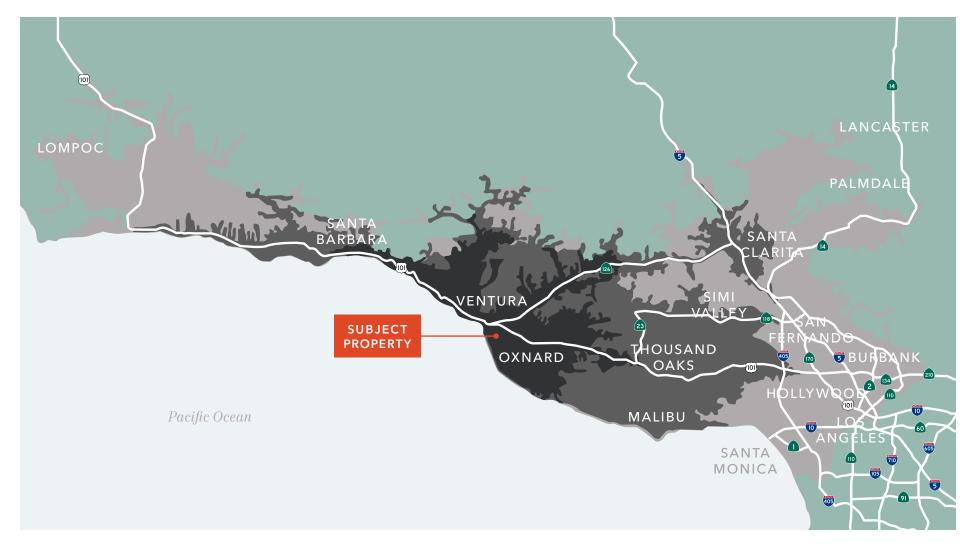

*INFORMATION**

#### PROPERTY OVERVIEW

| APN        | 084-0-0132-365                        |
|------------|---------------------------------------|
| PRICE      | \$2,750,000                           |
| PRICE / SF | \$27.50/SF                            |
| ZONING     | MPD (Manfactured Planned Development) |



## ZONING **INFORMATION**

#### **USES PERMITTED**

Automotive sales, wholesale, and Parking

Construction Yard

Dining and Education

Personal storage

Light Industrial

Wholesale & Distribution

#### **USE PERMIT REQUIRED**

Animal Boarding and Services

Automotive repairs and storage

**Recycling Services** 

Daycare facilities

Indoor Sports and Recreation

 $\rightarrow$  READ MORE





# LOCATION OVERVIEW



### DRIVE TIME MAP

30 MIN DRIVE **60 MIN DRIVE** 90 MIN DRIVE





#### Exclusively listed by

BENTLEY MCKEAN, CCIM 805.626.7120 bentley.mckean@kidder.com LIC N° 02080641 JEFFREY M. CROCKER 805.626.6550 jeffrey.crocker@kidder.com LIC N° 01457097