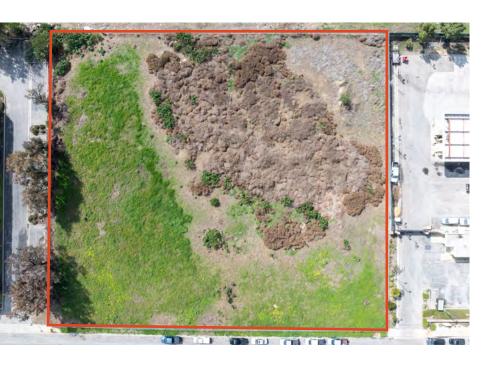

# RARE INDUSTRIAL ZONED LAND IN VENTURA, CA

Kidder Mathews, as exclusive advisor, is pleased to present the rare opportunity to acquire 2.3 acres of industrial zoned land in a highly competitive, infill industrial market.

| ADDRESS | Dupont Ct, Ventura, CA 93003 |
|---------|------------------------------|
| APN     | 084-0-0132-365               |
| LOT AC  | 2.29 AC                      |
| LOT SF  | 99,752 SF                    |
| ZONING  | MPD                          |