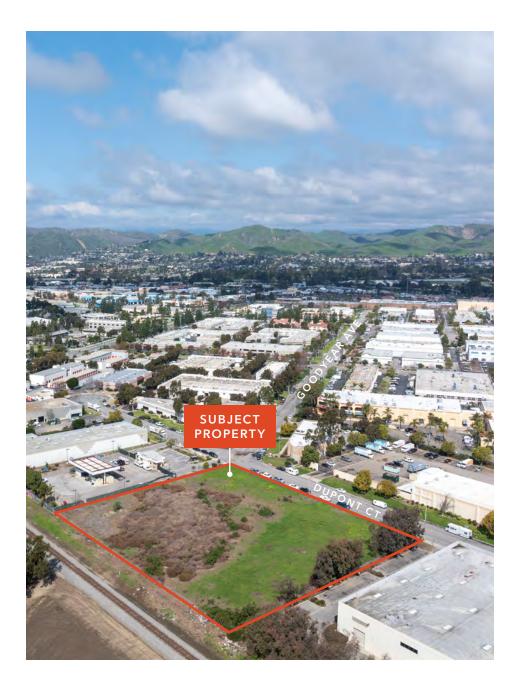

# RARE INDUSTRIAL ZONED LAND IN VENTURA, CA

Kidder Mathews, as exclusive advisor, is pleased to present the rare opportunity to acquire 2.3 acres of industrial zoned land in a highly competitive, infill industrial market.

| ADDRESS | Dupont Ct, Ventura, CA 93003 |
|---------|------------------------------|
| APN     | 084-0-0132-365               |
| LOT AC  | 2.29 AC                      |
| LOT SF  | 99,752 SF                    |
| ZONING  | MPD                          |