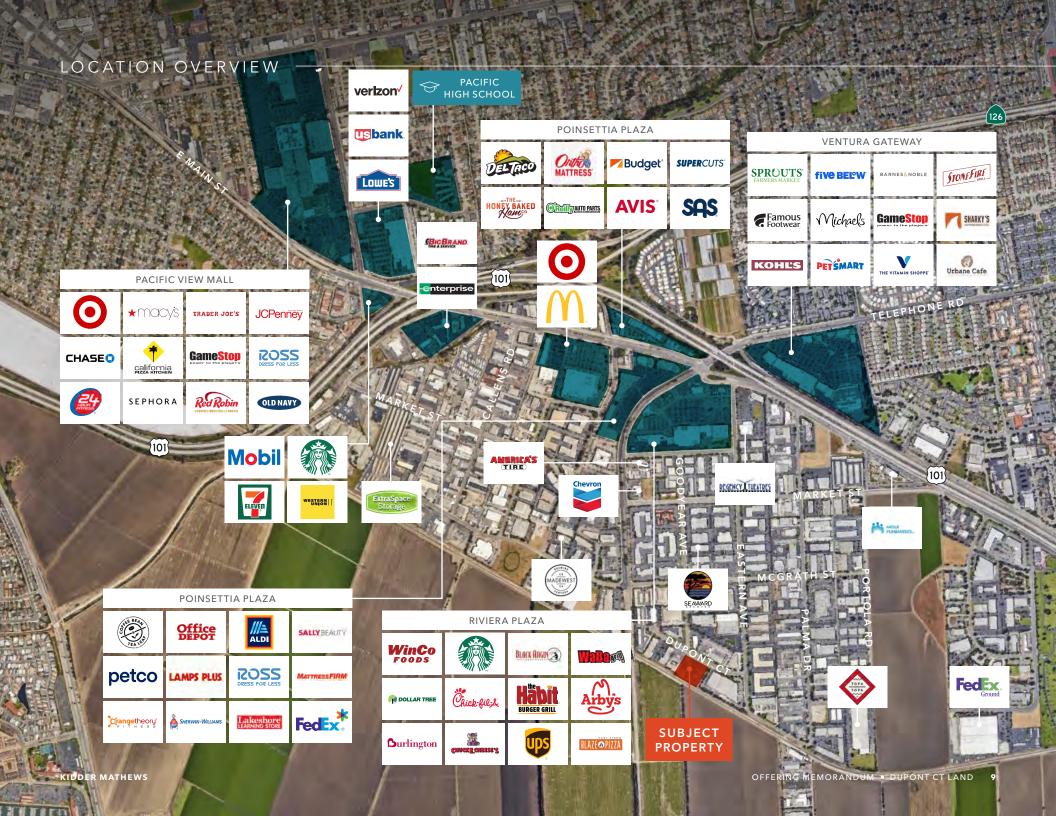

\$27.50

ASKING PRICE









# PROPERTY OVERVIEW

## PROPERTY **INFORMATION**

#### PROPERTY OVERVIEW

| APN        | 084-0-0132-365                        |
|------------|---------------------------------------|
| PRICE      | \$2,750,000                           |
| PRICE / SF | \$27.50/SF                            |
| ZONING     | MPD (Manfactured Planned Development) |



## ZONING **INFORMATION**

#### **USES PERMITTED**

Automotive sales, wholesale, and Parking

Construction Yard

Dining and Education

Personal storage

Light Industrial

Wholesale & Distribution

#### **USE PERMIT REQUIRED**

Animal Boarding and Services

Automotive repairs and storage

**Recycling Services** 

Daycare facilities

Indoor Sports and Recreation

 $\rightarrow$  READ MORE





# LOCATION OVERVIEW



### DRIVE TIME MAP

30 MIN DRIVE **60 MIN DRIVE** 90 MIN DRIVE





#### Exclusively listed by

BENTLEY MCKEAN, CCIM 805.626.7120 bentley.mckean@kidder.com LIC N° 02080641 JEFFREY M. CROCKER 805.626.6550 jeffrey.crocker@kidder.com LIC N° 01457097