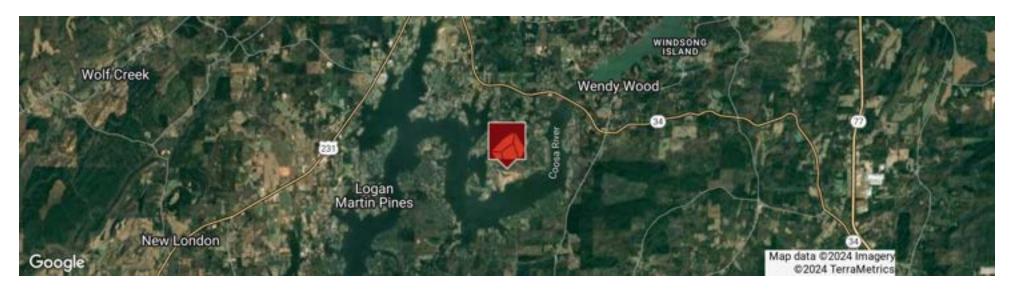

### PROPERTY DESCRIPTION

Residential Development opportunity in Pell City, AL near Logan Martin Lake. 37 fully entitled and platted lots with deeded access to Logan Martin Lake off Sky Line Dr. All roads and infrastructure are in place. New construction homes are going for \$600,000 to \$750,000 in this community. Logan Martin Lake is 17,000acre Alabama Power Reservoir on the Coosa River created in 1965. It is a highly popular destination for boating, fishing and recreation. Only 40 mins from downtown Birmingham, many metro residence have second homes on this Lake or commute to work in the metro area from their primary home on this Lake.