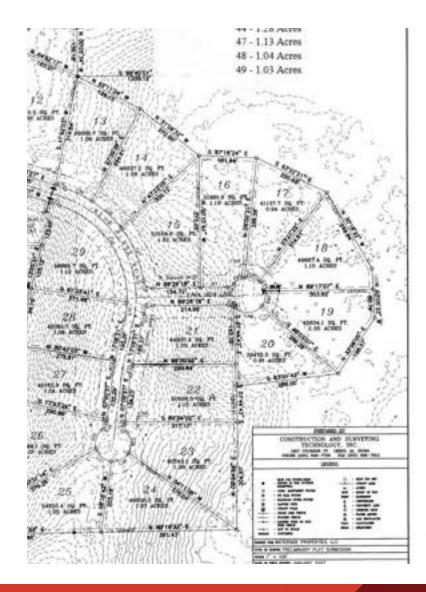

### PROPERTY DESCRIPTION

Residential Development opportunity in Pell City, AL near Logan Martin Lake. 37 fully entitled and platted lots with deeded access to Logan Martin Lake off Sky Line Dr. All roads and infrastructure are in place. New construction homes are going for \$600,000 to \$750,000 in this community. Logan Martin Lake is 17,000acre Alabama Power Reservoir on the Coosa River created in 1965. It is a highly popular destination for boating, fishing and recreation. Only 40 mins from downtown Birmingham, many metro residence have second homes on this Lake or commute to work in the metro area from their primary home on this Lake.

### **PROPERTY HIGHLIGHTS**

- 37 Remaining Homesites
- Sold Together, Not Individually
- Custom Homebuilder Opportunity
- Deeded Lake Access