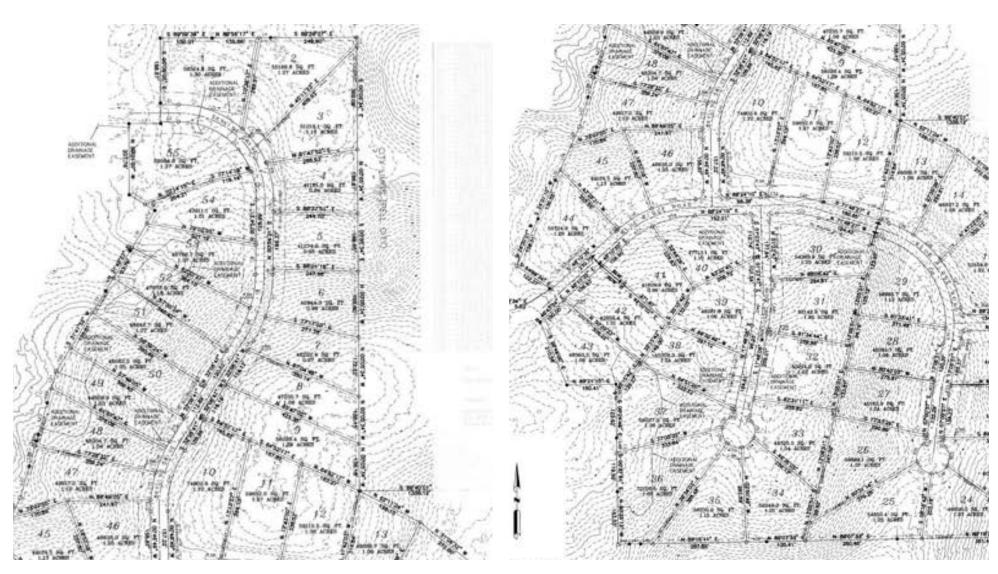

### PROPERTY DESCRIPTION

Residential Development opportunity in Pell City, AL near Logan Martin Lake. 37 fully entitled and platted lots with deeded access to Logan Martin Lake off Sky Line Dr. All roads and infrastructure are in place. New construction homes are going for \$600,000 to \$750,000 in this community. Logan Martin Lake is 17,000acre Alabama Power Reservoir on the Coosa River created in 1965. It is a highly popular destination for boating, fishing and recreation. Only 40 mins from downtown Birmingham, many metro residence have second homes on this Lake or commute to work in the metro area from their primary home on this Lake.

### **PROPERTY HIGHLIGHTS**

- 37 Remaining Homesites
- Sold Together, Not Individually
- Custom Homebuilder Opportunity
- Deeded Lake Access