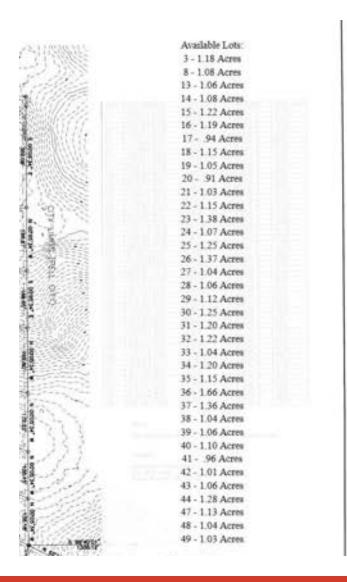

### PROPERTY DESCRIPTION

Residential Development opportunity in Pell City, AL near Logan Martin Lake. 37 fully entitled and platted lots with deeded access to Logan Martin Lake off Sky Line Dr. All roads and infrastructure are in place. New construction homes are going for \$600,000 to \$750,000 in this community. Logan Martin Lake is 17,000acre Alabama Power Reservoir on the Coosa River created in 1965. It is a highly popular destination for boating, fishing and recreation. Only 40 mins from downtown Birmingham, many metro residence have second homes on this Lake or commute to work in the metro area from their primary home on this Lake.

### **PROPERTY HIGHLIGHTS**

- 37 Remaining Homesites
- Sold Together, Not Individually
- Custom Homebuilder Opportunity
- Deeded Lake Access