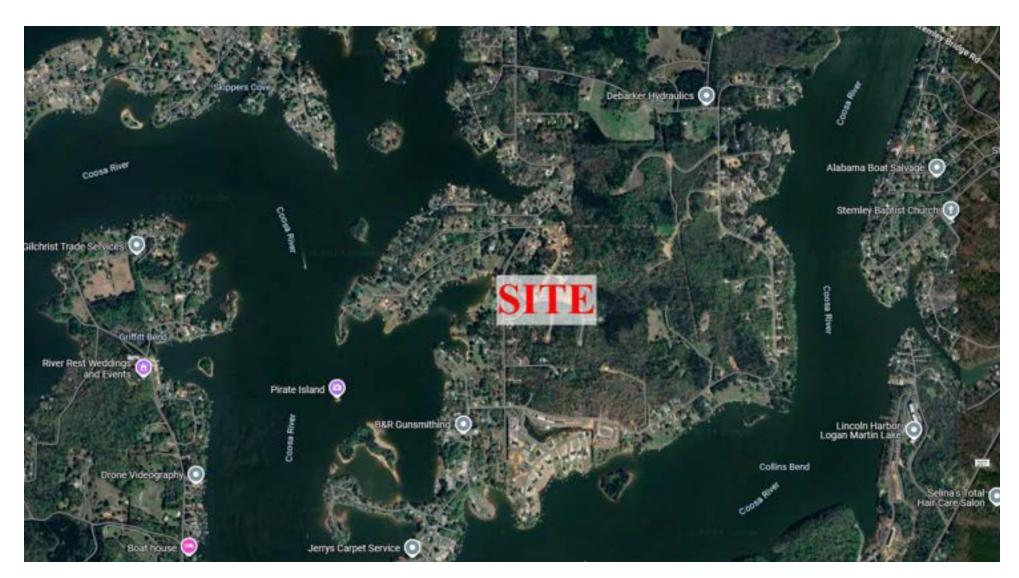

### PROPERTY DESCRIPTION

Residential Development opportunity in Pell City, AL near Logan Martin Lake. 37 fully entitled and platted lots with deeded access to Logan Martin Lake off Sky Line Dr. All roads and infrastructure are in place. New construction homes are going for \$600,000 to \$750,000 in this community. Logan Martin Lake is 17,000acre Alabama Power Reservoir on the Coosa River created in 1965. It is a highly popular destination for boating, fishing and recreation. Only 40 mins from downtown Birmingham, many metro residence have second homes on this Lake or commute to work in the metro area from their primary home on this Lake.