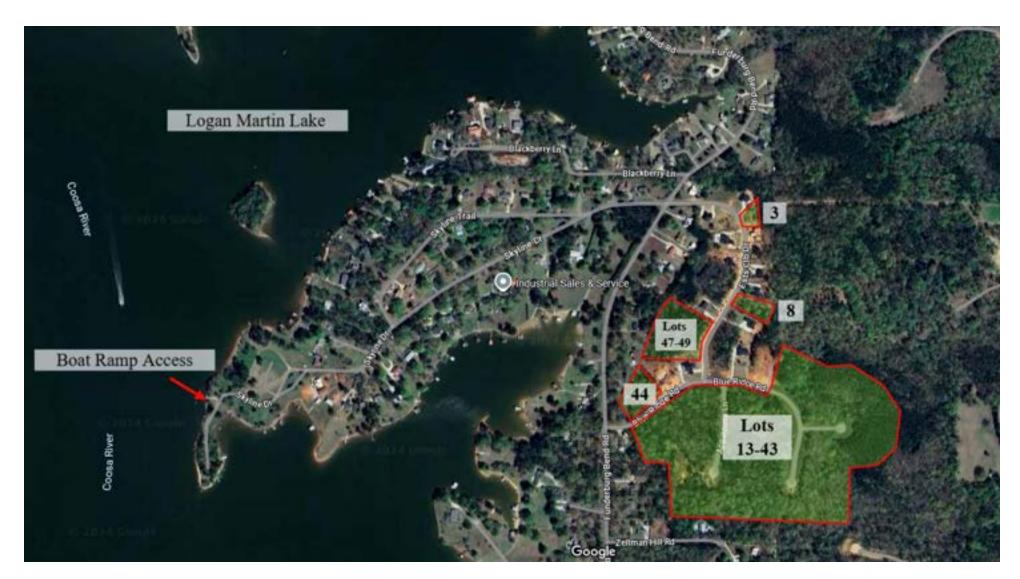

### PROPERTY DESCRIPTION

Residential Development opportunity in Pell City, AL near Logan Martin Lake. 37 fully entitled and platted lots with deeded access to Logan Martin Lake off Sky Line Dr. All roads and infrastructure are in place. New construction homes are going for \$600,000 to \$750,000 in this community. Logan Martin Lake is 17,000acre Alabama Power Reservoir on the Coosa River created in 1965. It is a highly popular destination for boating, fishing and recreation. Only 40 mins from downtown Birmingham, many metro residence have second homes on this Lake or commute to work in the metro area from their primary home on this Lake.

### **PROPERTY HIGHLIGHTS**

- 37 Remaining Homesites
- Sold Together, Not Individually
- Custom Homebuilder Opportunity
- Deeded Lake Access