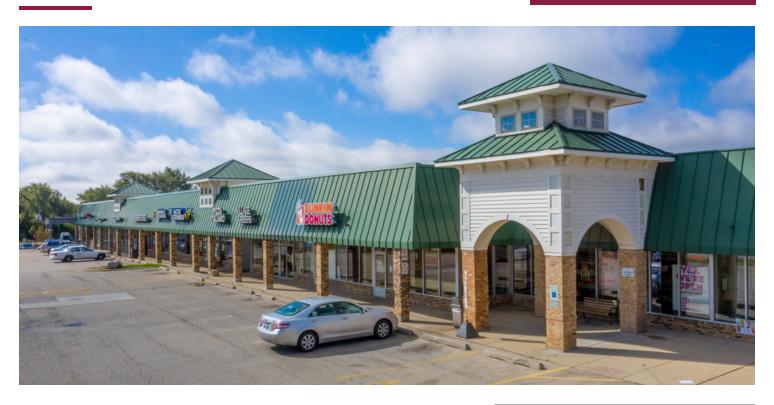

#### **PROPERTY HIGHLIGHTS**

- Woodridge Plaza is anchored by a high-volume Walgreens and Dunkin Donuts driving daily activity to the center.
- Anytime Fitness will be opening soon!
- 7-Eleven with gas in outlot.
- Convenient and accessible 1/4 mile from hard corner at I-355 / 75th St. interchange 32,700 vpd on 75th Street.
- In the heart of Woodridge with dense surrounding residential base.

#### **OFFERING SUMMARY**

Building Size (SF): 50,600 +/-

Space Available (SF): 907-9,258 contiguous

Parking: 350 Spaces

Lot Size: 6.02 Acres

County: DuPage

SWC 75TH STREET & JANES AVENUE, WOODRIDGE, IL 60517