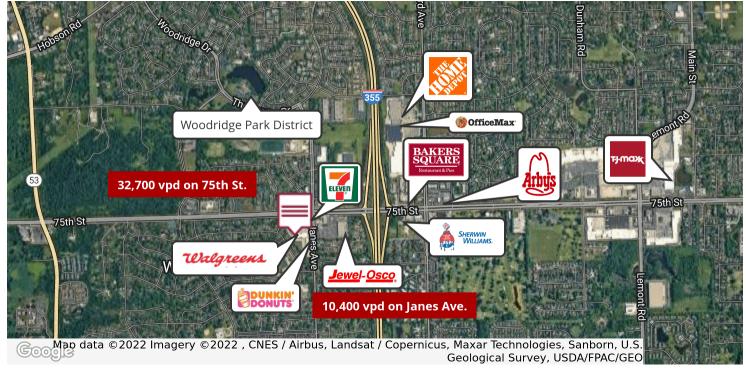

#### **PROPERTY HIGHLIGHTS**

- Woodridge Plaza is anchored by a high-volume Walgreens and Dunkin Donuts driving daily activity to the center.
- Anytime Fitness will be opening soon!
- 7-Eleven with gas in outlot.
- Convenient and accessible 1/4 mile from hard corner at I-355 / 75th St. interchange 32,700 vpd on 75th Street.
- In the heart of Woodridge with dense surrounding residential base.

#### **OFFERING SUMMARY**

Building Size (SF): 50,600 +/-

Space Available (SF): 907-9,258 contiguous

Parking: 350 Spaces

Lot Size: 6.02 Acres

County: DuPage

SWC 75TH STREET & JANES AVENUE, WOODRIDGE, IL 60517