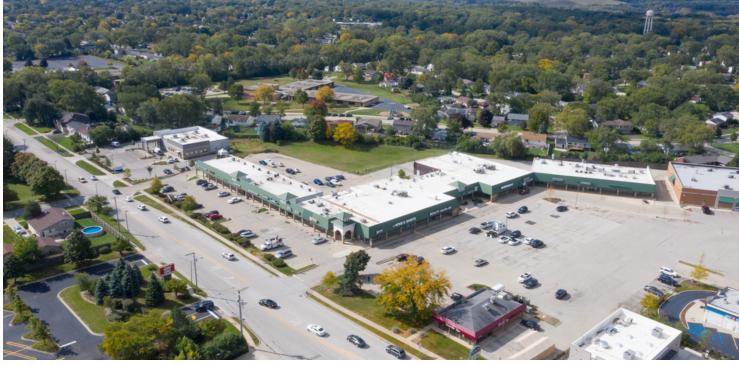

#### **PROPERTY HIGHLIGHTS**

- Woodridge Plaza is anchored by a high-volume Walgreens and Dunkin Donuts driving daily activity to the center.
- Anytime Fitness will be opening soon!
- 7-Eleven with gas in outlot.
- Convenient and accessible 1/4 mile from hard corner at I-355 / 75th St. interchange 32,700 vpd on 75th Street.
- In the heart of Woodridge with dense surrounding residential base.

#### **OFFERING SUMMARY**

Building Size (SF): 50,600 +/-

Space Available (SF): 907-9,258 contiguous

Parking: 350 Spaces

Lot Size: 6.02 Acres

County: DuPage

SWC 75TH STREET & JANES AVENUE, WOODRIDGE, IL 60517