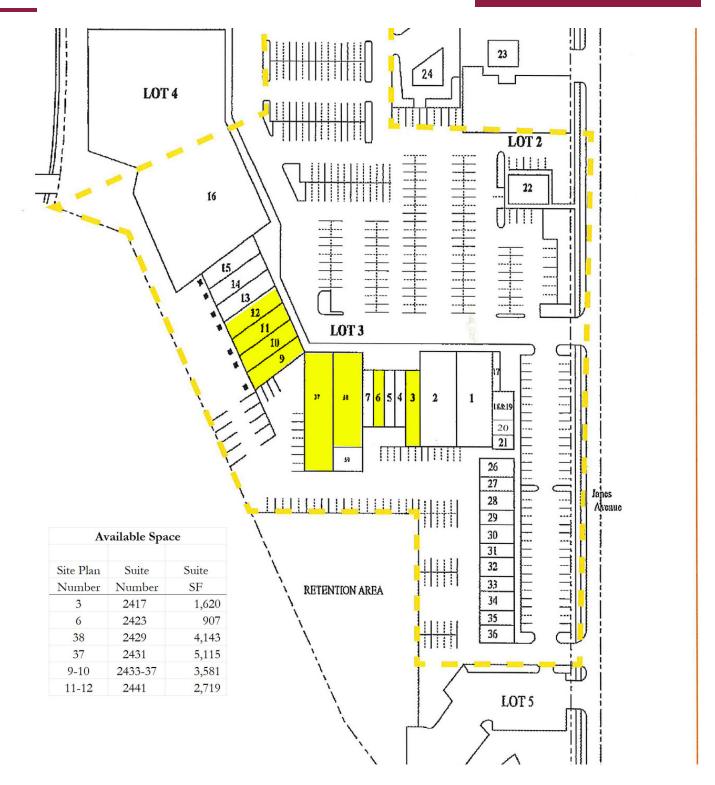

#### **AVAILABLE SPACES**

| SUITE                       | TENANT                            | SIZE (SF) | LEASE RATE    | DESCRIPTION                                                                                               |
|-----------------------------|-----------------------------------|-----------|---------------|-----------------------------------------------------------------------------------------------------------|
| 2457 75th & Janes Ave.      |                                   | 5,000 SF  |               | Opening soon!                                                                                             |
| 2441 75th & Janes Ave.      | Available                         | 2,719 SF  | \$14.00 SF/yr | Spaces 11-12 on Site Plan. Contiguous to 9-10 for a combined 6,300 SF.                                    |
| 2437-2433 75th & Janes Ave. | Available                         | 3,581 SF  | \$14.00 SF/yr | Spaces 9 - 10 on Site Plan. Contiguous to 11-12 for a combined 6,300 SF.                                  |
| 2431 75th & Janes Ave.      | Available                         | 5,115 SF  | \$14.00 SF/yr | Space 37 on Site Plan. Wide open space with open ceiling. Contiguous to Suite 38 for a combined 9,258 SF. |
| 2429 75th & Janes Ave.      | Available                         | 4,143 SF  | \$14.00 SF/yr | Space 38 on Site Plan. Contiguous to<br>Suite 37 for a combined 9,258 SF.                                 |
| 2425 75th & Janes Ave.      | United Senior Services            | 900 SF    |               | -                                                                                                         |
| 2423 75th & Janes Ave.      | Available                         | 907 SF    | \$14.00 SF/yr | Space 6 on Site Plan. Dropped ceiling,<br>vinyl tile flooring                                             |
| 2421 75th & Janes Ave.      | Aero Travel                       | 891 SF    | Leased        | -                                                                                                         |
| 2419 75th & Janes Ave.      | Labor Guys                        | 903 SF    |               | -                                                                                                         |
| 2417 75th & Janes Ave.      | Available                         | 1,620 SF  | Leased        | Space 3 on Site Plan                                                                                      |
| 2409 75th & Janes Ave.      | Licensed By Design Beauty Academy |           |               | -                                                                                                         |
| 2405 75th & Janes Ave.      | Lila Wine & Spirits               |           |               |                                                                                                           |
| 2401 75th & Janes Ave.      |                                   | 1,890 SF  |               |                                                                                                           |
| 7524 75th & Janes Ave.      | Elizabeth G Hair Company          |           |               |                                                                                                           |
| 7526 75th & Janes Ave.      | Boba Tea Cafe                     |           |               |                                                                                                           |
| 7528 75th & Janes Ave.      | Western Union Currency Exchange   | 1,686 SF  |               | -                                                                                                         |
| 7532 75th & Janes Ave.      | 23 Aquatics                       |           |               | -                                                                                                         |
| 7536 75th & Janes Ave.      | Doggie Diner                      |           |               | -                                                                                                         |
| 7540 75th & Janes Ave.      | Signorama                         |           |               | -                                                                                                         |
| 7544 75th & Janes Ave.      |                                   | 987 SF    |               | -                                                                                                         |
| 7546 75th & Janes Ave.      | Dentists of Woodridge             | 1,689 SF  |               | -                                                                                                         |