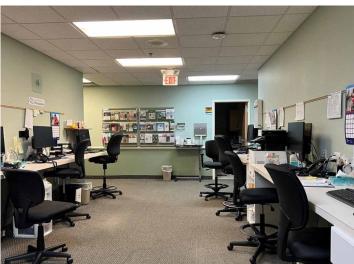

### **DESCRIPTION**

Excellent high visibility opportunity! 6,220 SF +/- (sub-dividable) of prime retail/medical space located on a very busy intersection of Route 1, with 25,200 cars per day. Unit is currently fitted out as a medical office. This Plaza offers prominent signage, ample parking and is convenient to I-95, Route 34 (Derby Ave) and Route 15 (Merritt Parkway). Co-tenants include: Leslie's Pool Supplies, Cellini Jewlers, Reichbind Furs and Sayora Restaurant