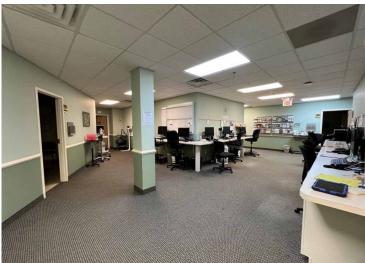

### **DESCRIPTION**

Excellent high visibility opportunity! 6,220 SF +/- (sub-dividable) of prime retail/medical space located on a very busy intersection of Route 1, with 25,200 cars per day. Unit is currently fitted out as a medical office. This Plaza offers prominent signage, ample parking and is convenient to I-95, Route 34 (Derby Ave) and Route 15 (Merritt Parkway). Co-tenants include: Leslie's Pool Supplies, Cellini Jewlers, Reichbind Furs and Sayora Restaurant