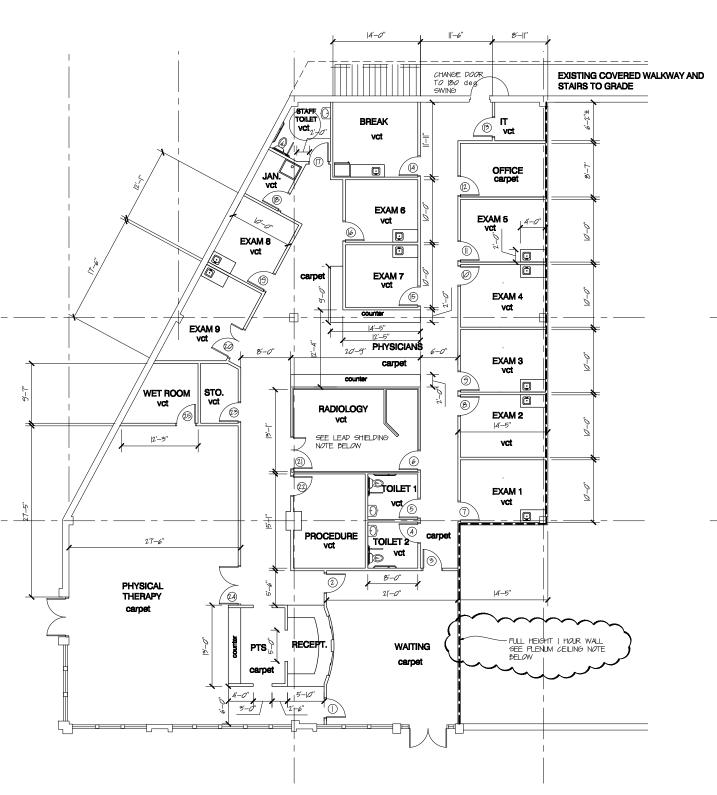

### **DESCRIPTION**

Excellent high visibility opportunity! 6,220 SF +/- (sub-dividable) of prime retail/medical space located on a very busy intersection of Route 1, with 25,200 cars per day. Unit is currently fitted out as a medical office. This Plaza offers prominent signage, ample parking and is convenient to I-95, Route 34 (Derby Ave) and Route 15 (Merritt Parkway). Co-tenants include: Leslie's Pool Supplies, Cellini Jewlers, Reichbind Furs and Sayora Restaurant