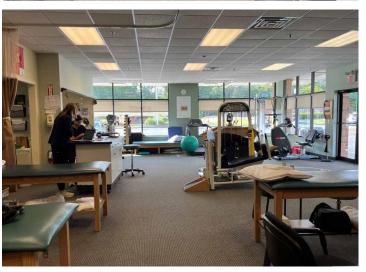

### **DESCRIPTION**

Excellent high visibility opportunity! 6,220 SF +/- (sub-dividable) of prime retail/medical space located on a very busy intersection of Route 1, with 25,200 cars per day. Unit is currently fitted out as a medical office. This Plaza offers prominent signage, ample parking and is convenient to I-95, Route 34 (Derby Ave) and Route 15 (Merritt Parkway). Co-tenants include: Leslie's Pool Supplies, Cellini Jewlers, Reichbind Furs and Sayora Restaurant