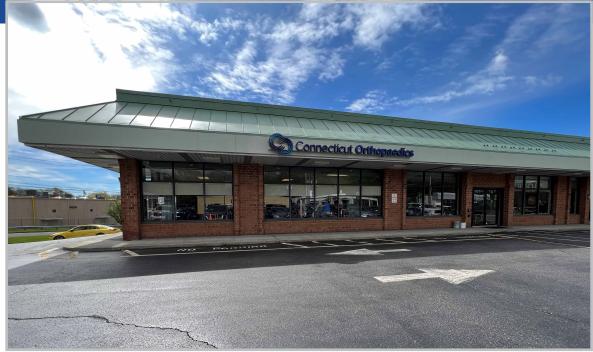

## FOR LEASE: 2,000-6,220 SF +/-**RETAIL/MEDICAL END CAP UNIT**

Orange Center Plaza, 464 Boston Post Road, Orange, CT

### **DESCRIPTION**

Excellent high visibility opportunity! 6,220 SF +/- (sub-dividable) of prime retail/medical space located on a very busy intersection of Route 1, with 25,200 cars per day. Unit is currently fitted out as a medical office. This Plaza offers prominent signage, ample parking and is convenient to I-95, Route 34 (Derby Ave) and Route 15 (Merritt Parkway). Co-tenants include: Leslie's Pool Supplies, Cellini Jewlers, Reichbind Furs and Sayora Restaurant

# FOR LEASE: 2,000-6,220 SF +/RETAIL/MEDICAL END CAP UNIT

â

Orange Center Plaza, 464 Boston Post Road, Orange, CT

25,200 Cars Per Day on Route 1