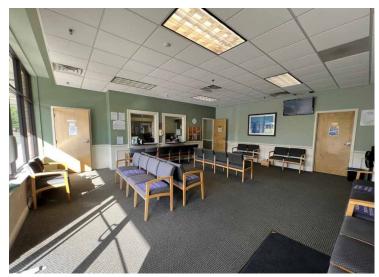

### **DESCRIPTION**

Excellent high visibility opportunity! 6,220 SF +/- (sub-dividable) of prime retail/medical space located on a very busy intersection of Route 1, with 25,200 cars per day. Unit is currently fitted out as a medical office. This Plaza offers prominent signage, ample parking and is convenient to I-95, Route 34 (Derby Ave) and Route 15 (Merritt Parkway). Co-tenants include: Leslie's Pool Supplies, Cellini Jewlers, Reichbind Furs and Sayora Restaurant