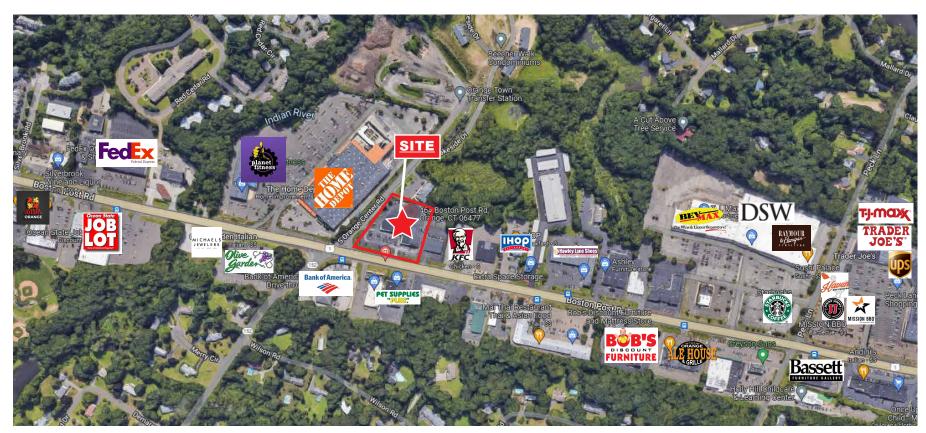

### **DESCRIPTION**

Excellent high visibility opportunity! 6,220 SF +/- (sub-dividable) of prime retail/medical space located on a very busy intersection of Route 1, with 25,200 cars per day. Unit is currently fitted out as a medical office. This Plaza offers prominent signage, ample parking and is convenient to I-95, Route 34 (Derby Ave) and Route 15 (Merritt Parkway). Co-tenants include: Leslie's Pool Supplies, Cellini Jewlers, Reichbind Furs and Sayora Restaurant

# FOR LEASE: 2,000-6,220 SF +/RETAIL/MEDICAL END CAP UNIT

â

Orange Center Plaza, 464 Boston Post Road, Orange, CT

25,200 Cars Per Day on Route 1