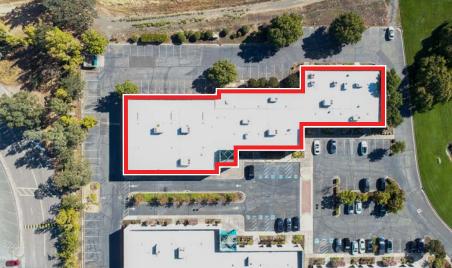

## PROPERTY AERIALS

435 EXECUTIVE COURT FAIRFIELD, CA

# OFFICE/INDUSTRIAL SPACE FOR LEASE

PRESENTED BY:

KEVIN DORAN, PARTNER
KEEGAN & COPPIN CO., INC.
LIC # 01704987 (707) 528-1400, EXT 270
KDORAN@KEEGANCOPPIN.COM