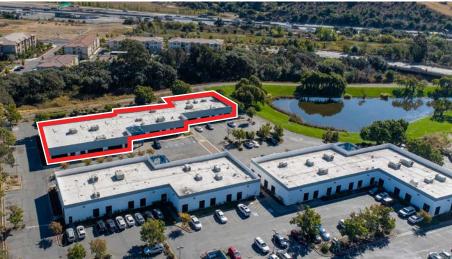

## PROPERTY AERIALS

435 EXECUTIVE COURT FAIRFIELD, CA

# OFFICE/INDUSTRIAL SPACE FOR LEASE

PRESENTED BY:

KEVIN DORAN, PARTNER
KEEGAN & COPPIN CO., INC.
LIC # 01704987 (707) 528-1400, EXT 270
KDORAN@KEEGANCOPPIN.COM