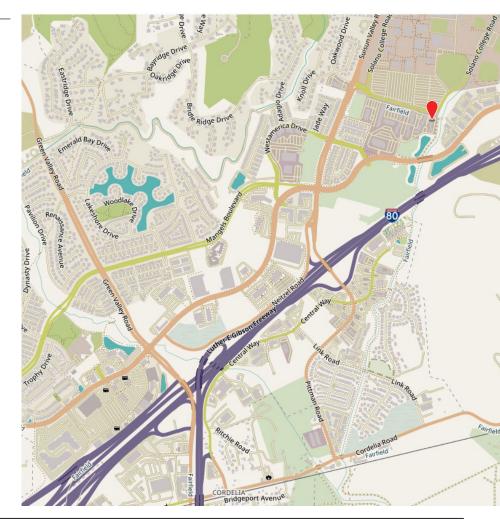

### LOCATION MAP

435 EXECUTIVE COURT FAIRFIELD. CA

# OFFICE/INDUSTRIAL SPACE FOR LEASE

Keegan & Coppin Co., Inc. 1355 North Dutton Avenue Santa Rosa, CA 95401 www.keegancoppin.com (707) 528-1400

The above information, while not guaranteed, has been secured from sources we believe to be reliable. Submitted subject to error, change or withdrawal. An interested party should verify the status of the property and the information herein.