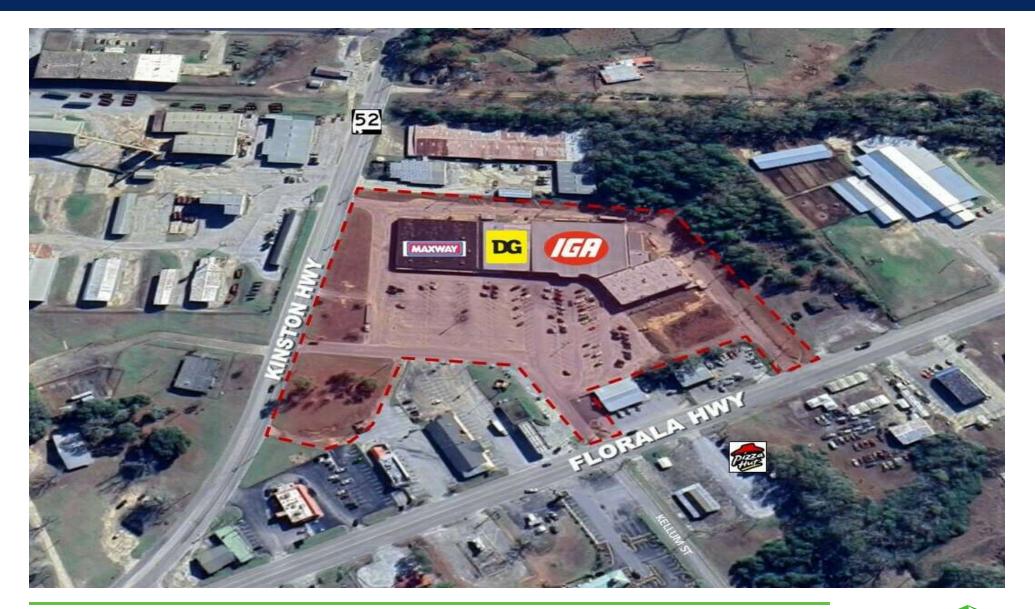

# AERIAL

GENE CODY, CCIM 334.386.2441 gcody@mcrmpm.com MOORE COMPANY REALTY

312 Catoma St #200, Montgomery, AL 36104 334.262.1958 | moorecompanyrealty.com

#### PROPERTY HIGHLIGHTS

- \$2,000,000 A 73,900 square foot retail center, located in a prime opportunity site- 100% OCCUPANCY
  - Anchored by IGA, Dollar General, Maxway
  - Visited by over 160,000 customers annually and bringing in approximately \$2.7 million in sales each year
- \$172,120 Centrally located- easily accessible for residents from various surrounding communities.
  - Multiple entrances and exits for easy access, allowing customers to enter and exit the premises smoothly