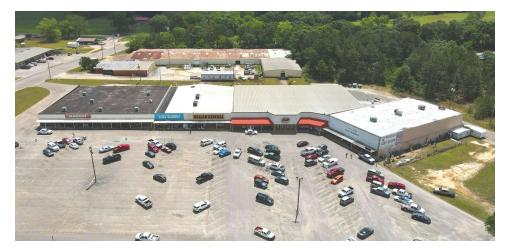

# AERIAL

GENE CODY, CCIM 334.386.2441 gcody@mcrmpm.com MOORE COMPANY REALTY

312 Catoma St #200, Montgomery, AL 36104 334.262.1958 | moorecompanyrealty.com

#### PROPERTY HIGHLIGHTS

- \$2,000,000 A 73,900 square foot retail center, located in a prime opportunity site- 100% OCCUPANCY
  - Anchored by IGA, Dollar General, Maxway
  - Visited by over 160,000 customers annually and bringing in approximately \$2.7 million in sales each year
- \$172,120 Centrally located- easily accessible for residents from various surrounding communities.
  - Multiple entrances and exits for easy access, allowing customers to enter and exit the premises smoothly

- Ample parking space
- Proximity to major transportation routes- Approximately 1 mile from Highway 331
- ±16 miles to Andalusia, AL
- ±26 miles to Enterprise, AL
- ±26 to the Florida state line

MOORE COMPANY REALTY 312 Catoma St #200, Montgomery, AL 36104 334.262.1958 | moorecompanyrealty.com